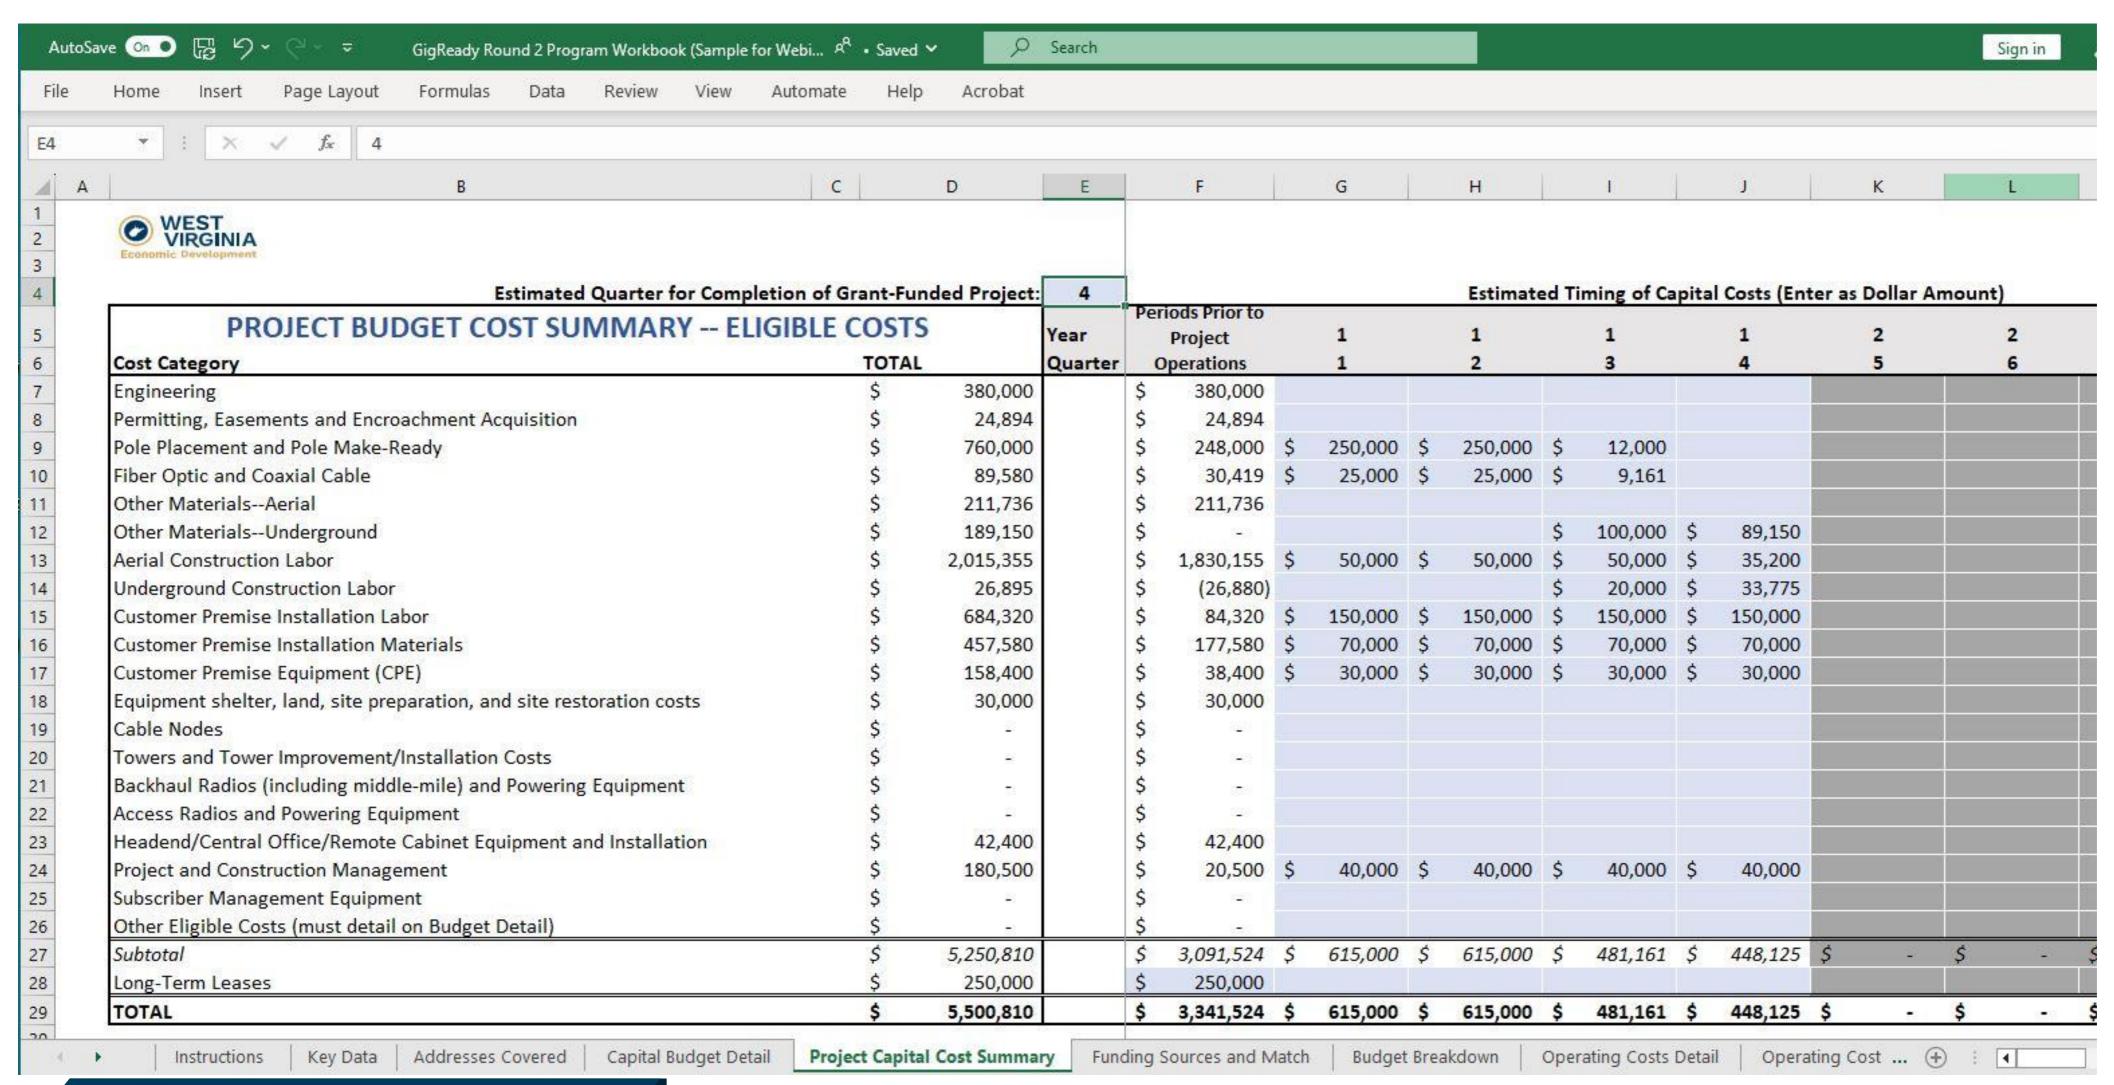

GigReady2 Program Workbook with tabs for Budget Detail, Budget Summary, Funding Sources and Match, Budget Breakdown, Key Project Data and Addresses Passed. Use provided template and address data from https://broadband.wv.gov/

Download template: GigReady Round 2 Program Workbook

Existing network: If interconnected with an existing network, show the applicant's existing fiber or cable network routes within the municipalities, and site & coverage info of adjacent existing wireless sites. \*REQUIRED IF INTERCONNECT TO EXISTING\*

Download template: MASV Link

Project Plan and timeline with major milestones showing that the proposed project can be completed within 24 months of award. The plan should include any major contingencies in the plan.

High-level network design. Designs submitted must include all new routes needed to connect to the applicant's existing network. If network includes wireless, upload add'l required files. Files must be submitted as GIS layers. \*\*REQUIRED SUBMISSION\*\*