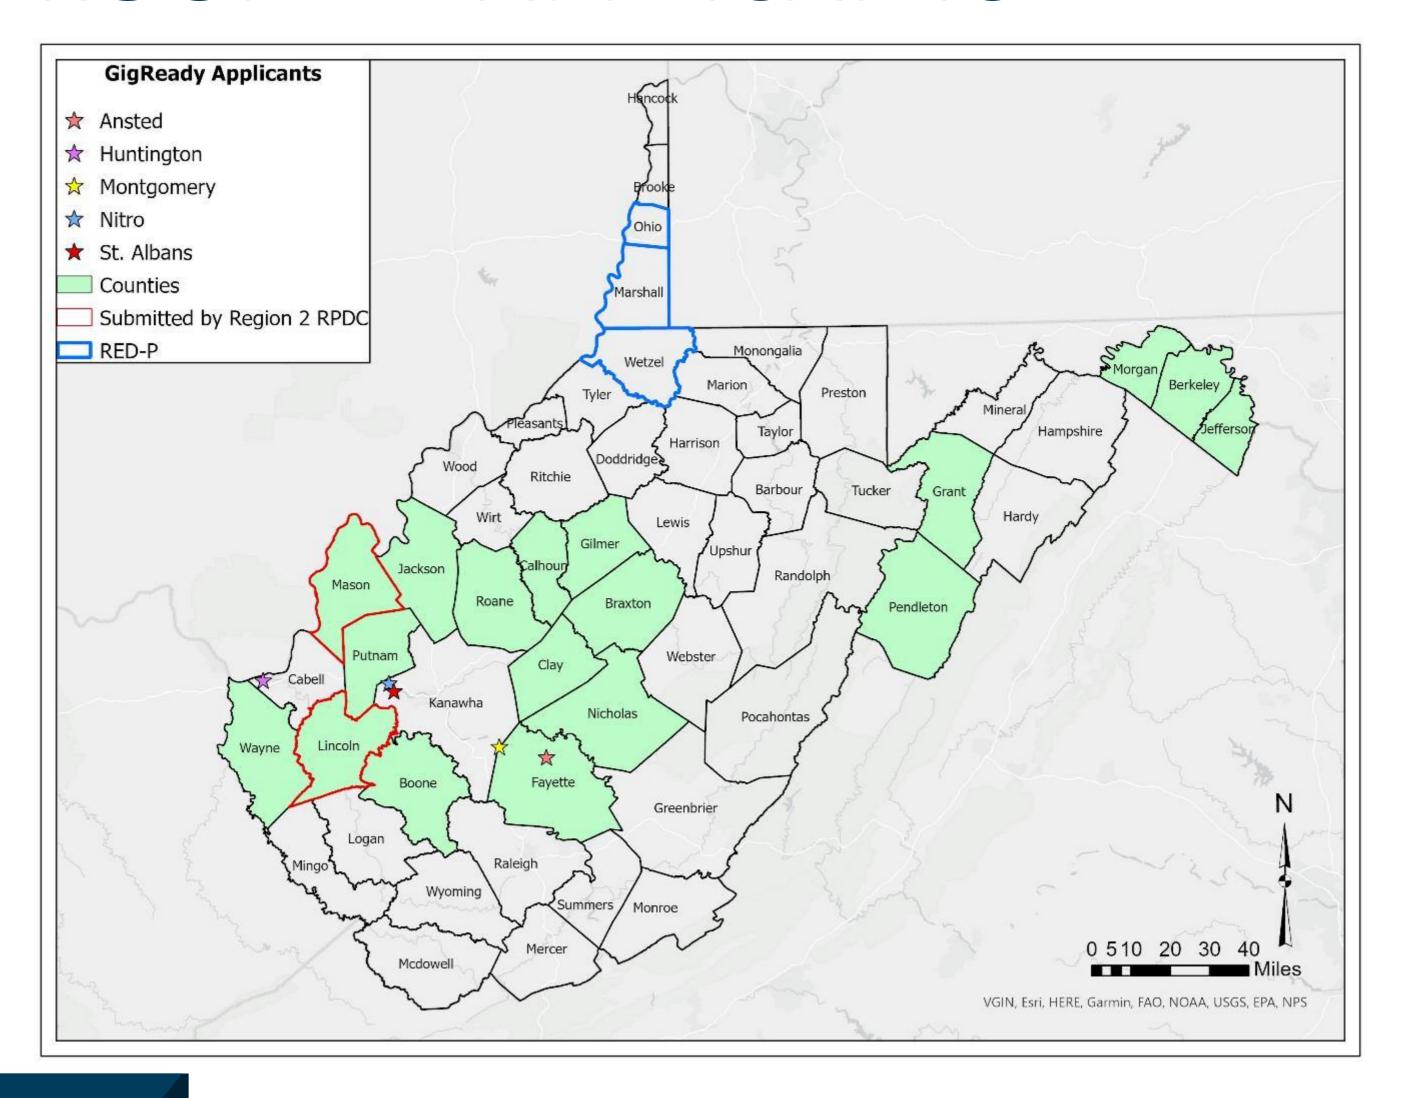

GRAM

#### PROGRAM PURPOSE

- A state incentive for local governments and organizations to pool some of their ARPA allocations or other local funding to help expand broadband infrastructure
- \$25M from West Virginia's Capital Projects Fund (CPF) and State and Local Fiscal Recovery Funds (SLFRF) ARPA allocation has been targeted to this round of GigReady



## ELIGIBLE ENTITIES

#### APPLICANTS MUST BE LOCAL OR REGIONAL PUBLIC ENTITIES

Applicants must be a unit of local government that

- (1) Applied to the GigReady program first announced by WVDED in 2021, and
- (2) Who is partnering with an ISP

Applicants must propose an implementation project that was the subject of a prior GigReady Technical Assistance Application in the first round of the program.



## GIGREADY ROUND 1 APPLICANTS





## APPLICATION TIMELINE

April 4, 2023

ProgramAnnouncement

June 7, 2023

Pre-ApplicationDeadline



Online Application Opens July 26, 2023

Full Application
 Deadline



## ELIGIBILITY CRITERIA

#### KEY REQUIREMENTS AND PREFERENCES FOR IMPLEMENTATION FUNDING

#### Last-Mile, Unserved Project Focus

- Projects must extend <u>last-mile</u> service to unserved addresses in Target Area addresses.
- Targeted addresses are estimated to have no access to internet service with speeds of at least 25/3 Mbps and are not in an area with an existing state, federal, or locally funded project to deliver broadband service of at least 25/3 Mbps speed.
- Service by satellite providers or mobile wireless networks does not count.
- Projects are encouraged to reach "end of the line" unserved addresses.