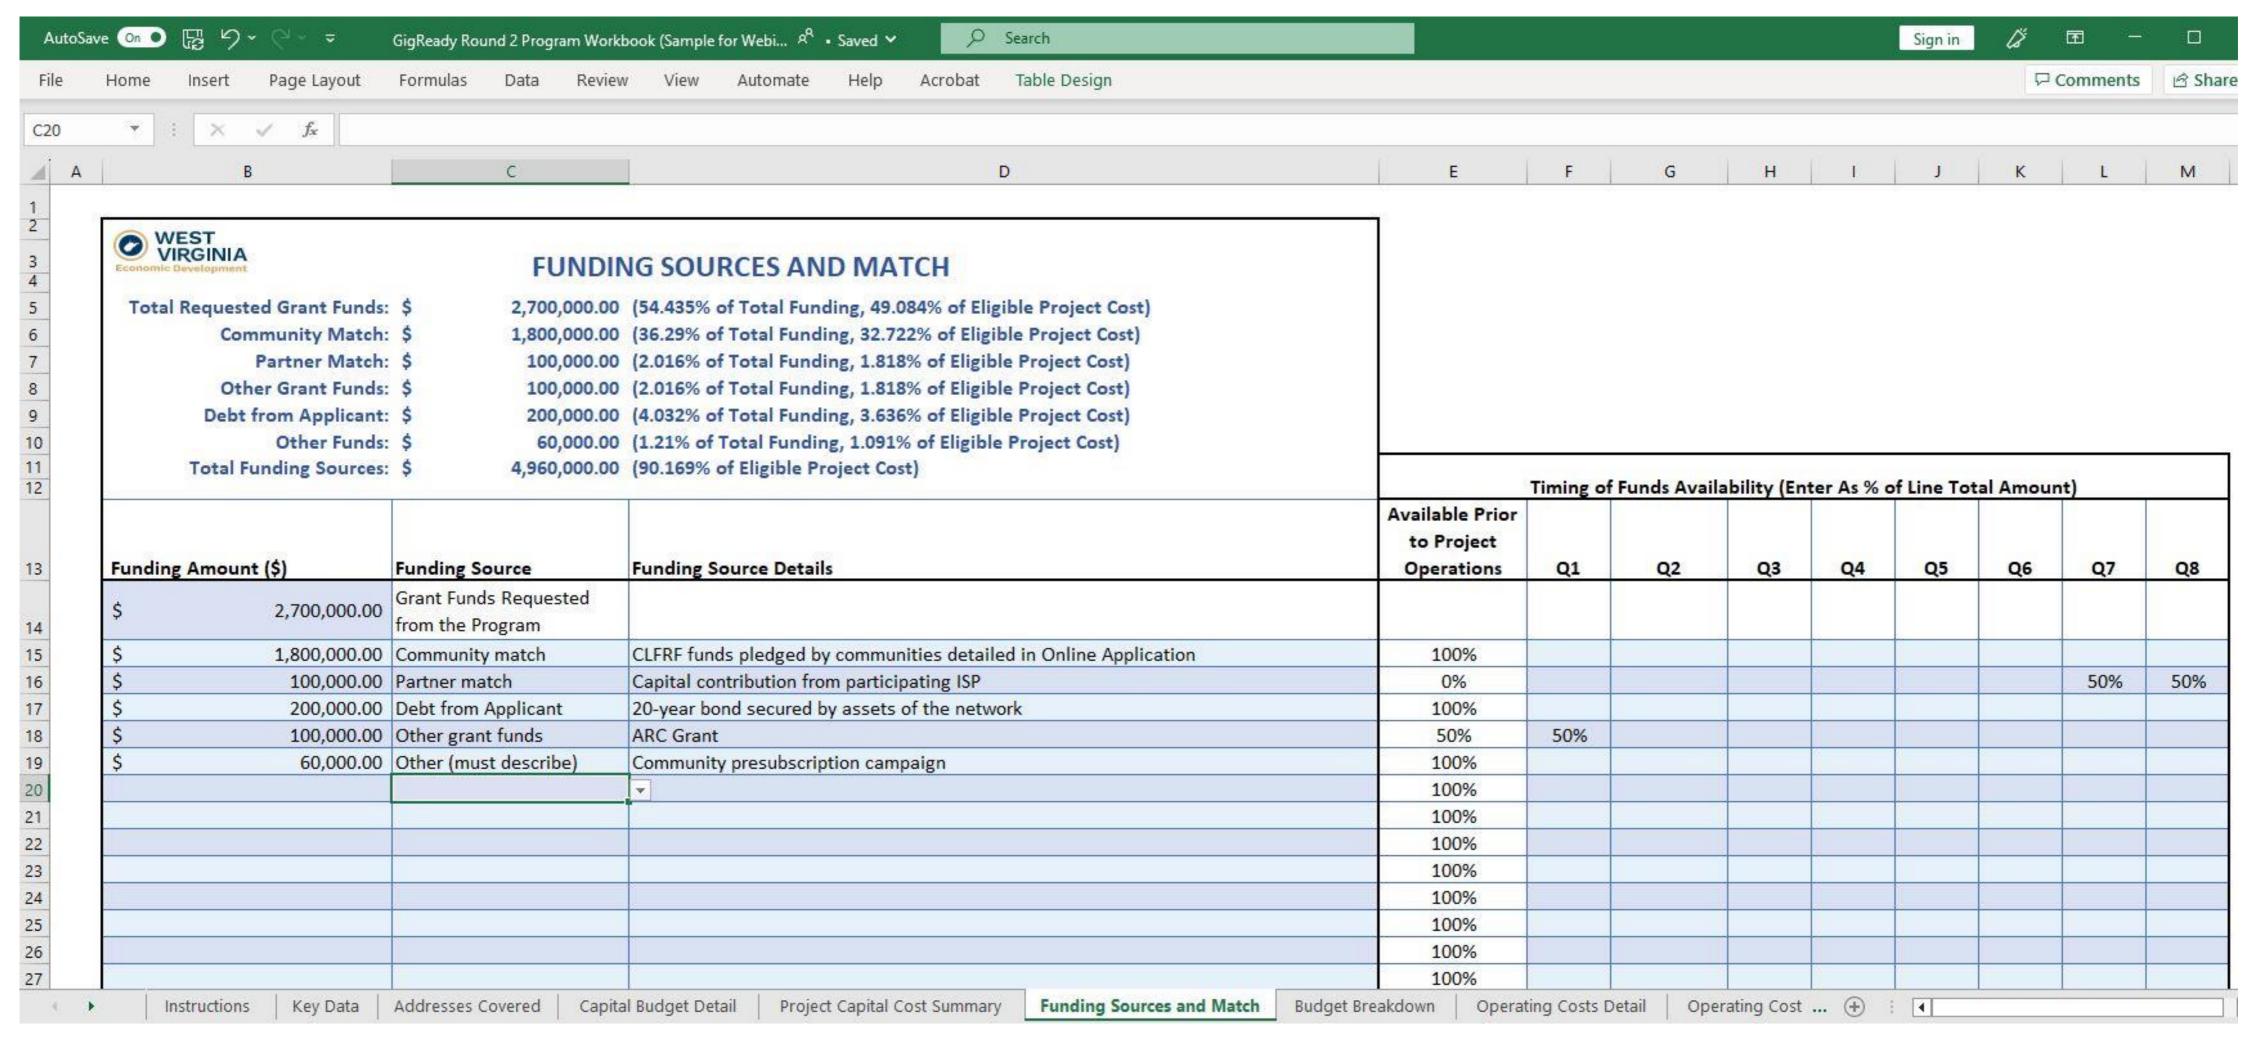

### CALCULATING MATCH

#### MINIMUMS FOR GIGREADY PROGRAM ROUND 2

Applicants must provide match equal to 25% of eligible project costs

- Additional match may be provided by Applicant or committed by an ISP partner
- Match must be spent on allowed expenditures

## PROJECT MATCH

#### MINIMUM MATCH AND ADDITIONAL MATCH

- Applications must provide the minimum match.
- Applicants are encouraged to provide additional match. Additional match above the minimum provides points during project scoring.
- No contingent sources or in-kind contributions are allowed as match.

GigReady2 Program Workbook with tabs for Budget Detail, Budget Summary, Funding Sources and Match, Budget Breakdown, Key Project Data and Addresses Passed. Use provided template and address data from https://broadband.wv.gov/