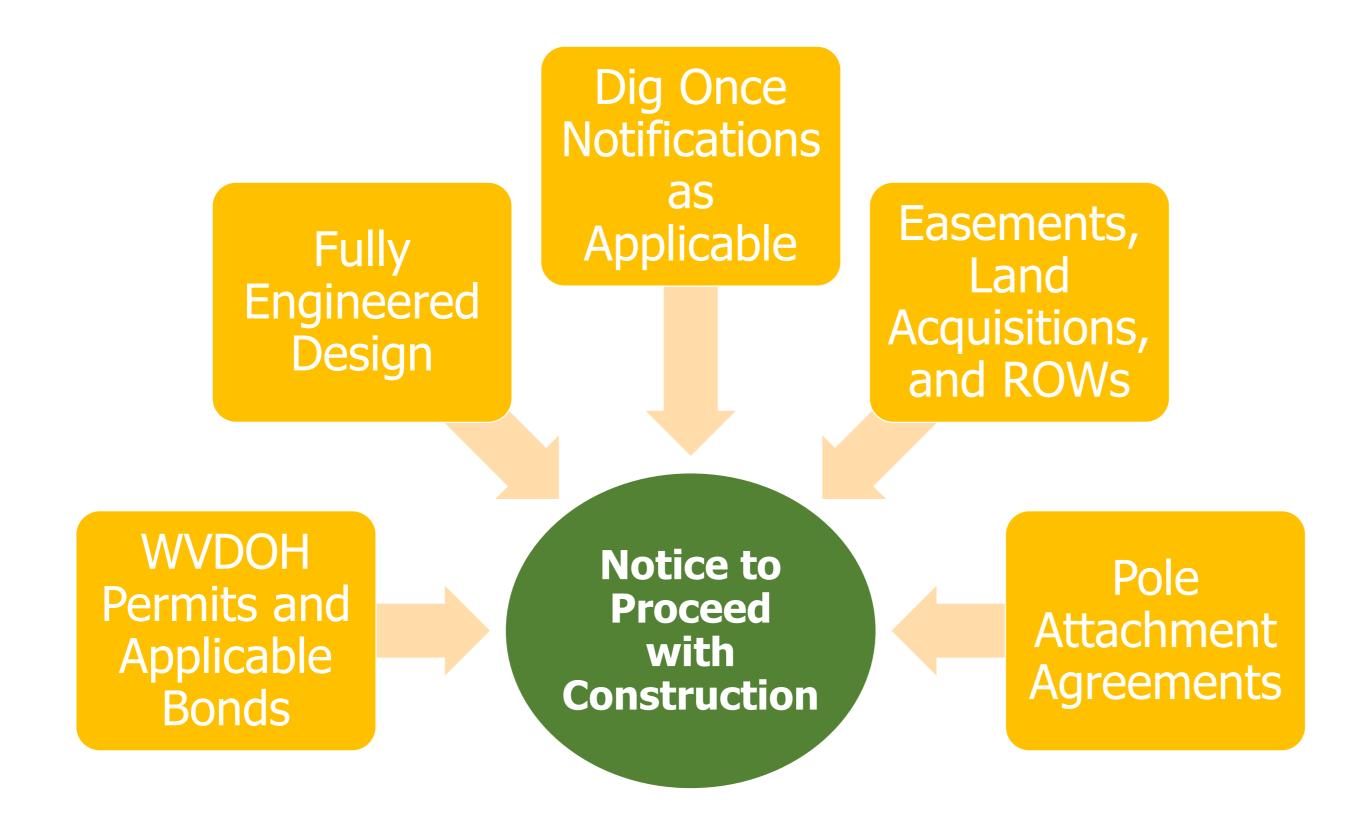

#### TECHNICAL / OPERATIONAL

| Project   |
|-----------|
| Readiness |

Completion of preliminary engineering

Attainment of necessary permits, right-of-way access, and easements

Completion of necessary pole and conduit licenses