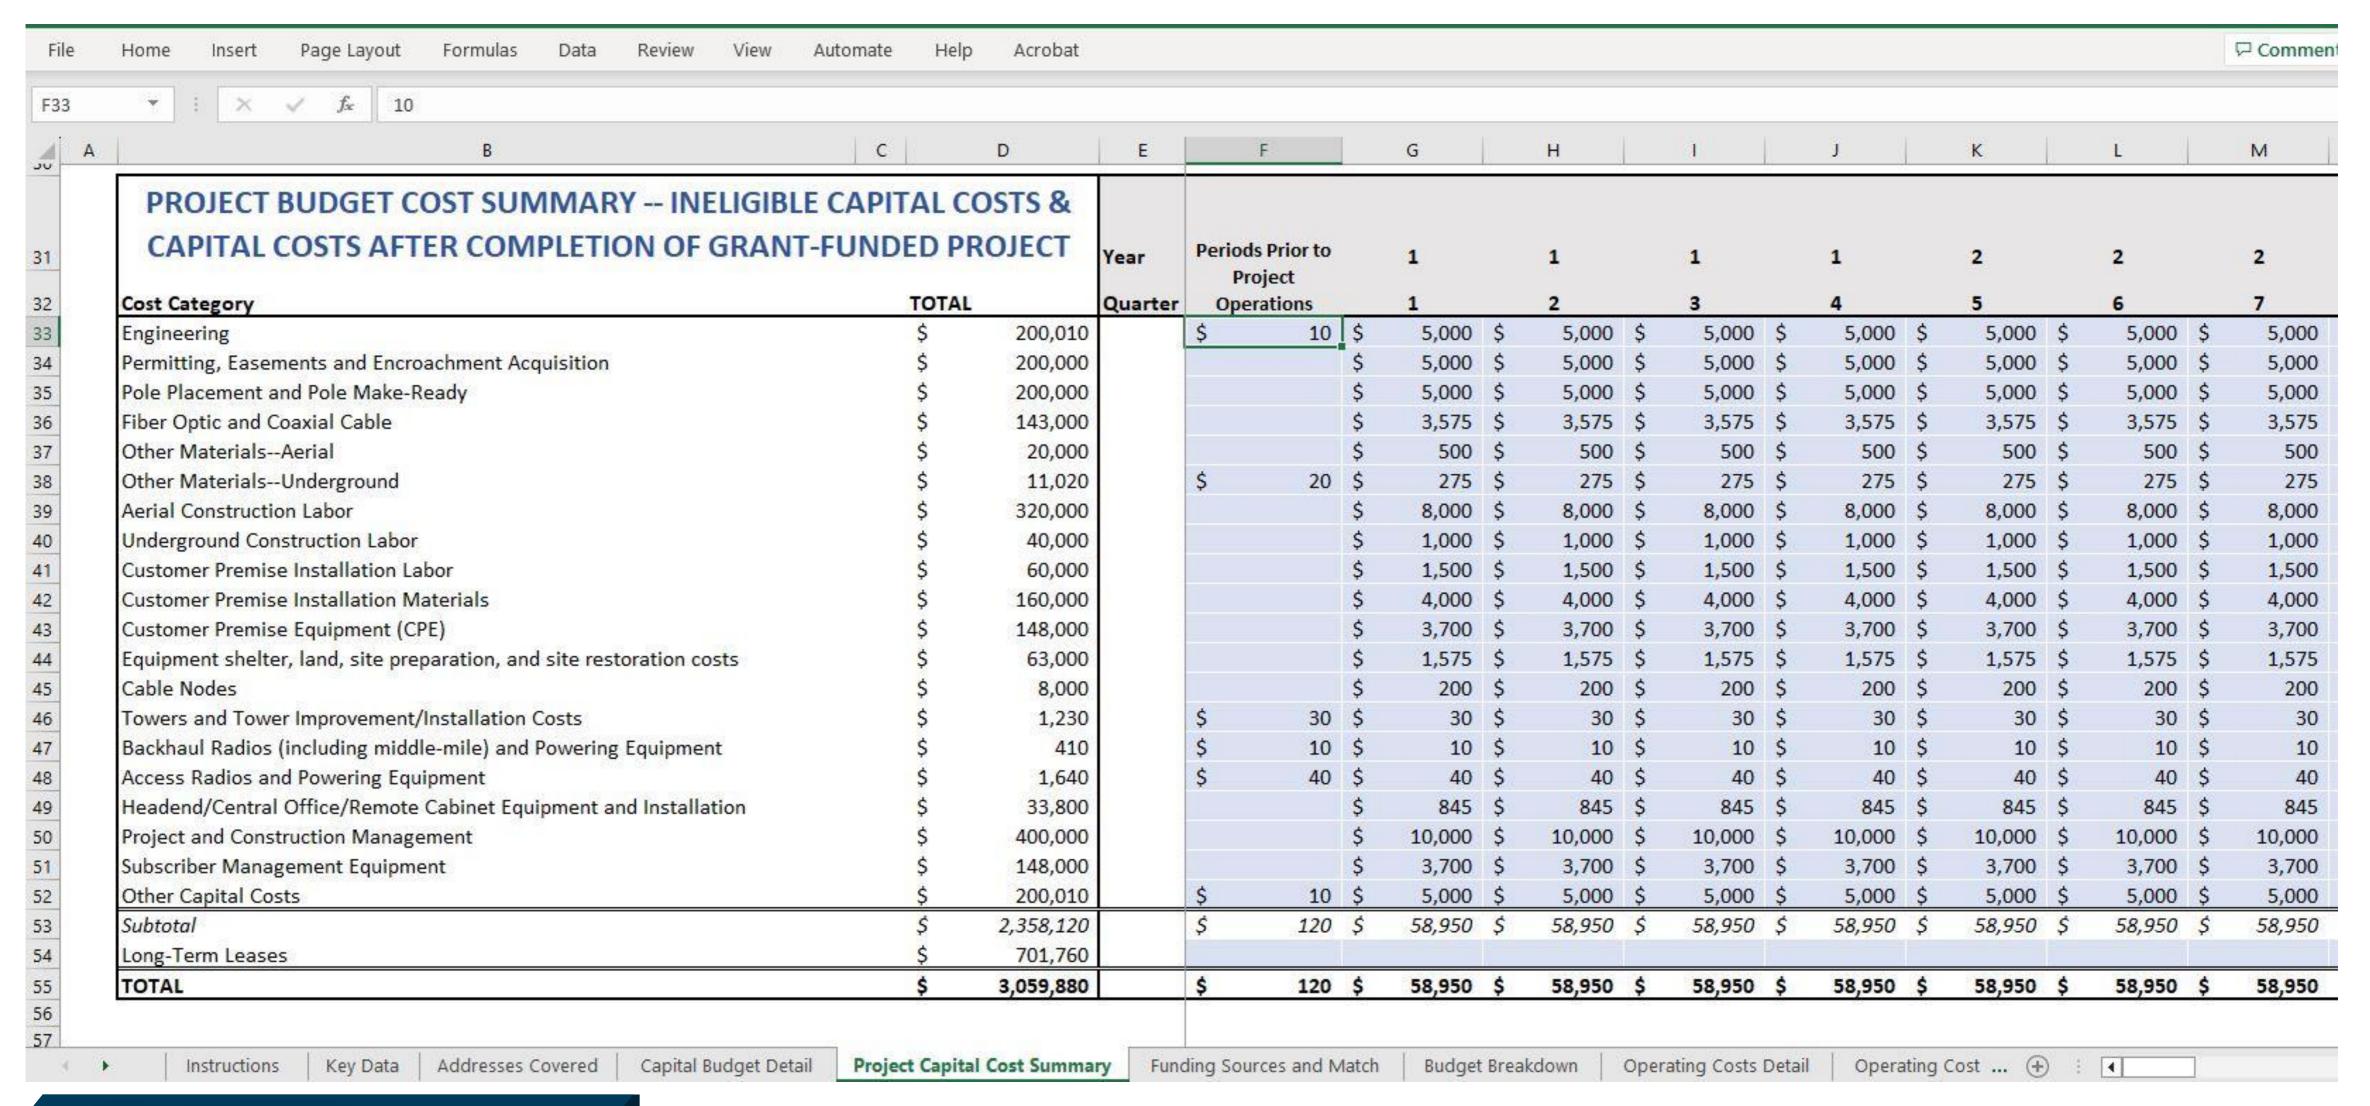

GigReady2 Program Workbook with tabs for Budget Detail, Budget Summary, Funding Sources and Match, Budget Breakdown, Key Project Data and Addresses Passed. Use provided template and address data from https://broadband.wv.gov/

Download template: GigReady Round 2 Program Workbook

Existing network: If interconnected with an existing network, show the applicant's existing fiber or cable network routes within the municipalities, and site & coverage info of adjacent existing wireless sites. \*REQUIRED IF INTERCONNECT TO EXISTING\*

Download template: MASV Link

Project Plan and timeline with major milestones showing that the proposed project can be completed within 24 months of award. The plan should include any major contingencies in the plan.

High-level network design. Designs submitted must include all new routes needed to connect to the applicant's existing network. If network includes wireless, upload add'l required files. Files must be submitted as GIS layers. \*\*REQUIRED SUBMISSION\*\*