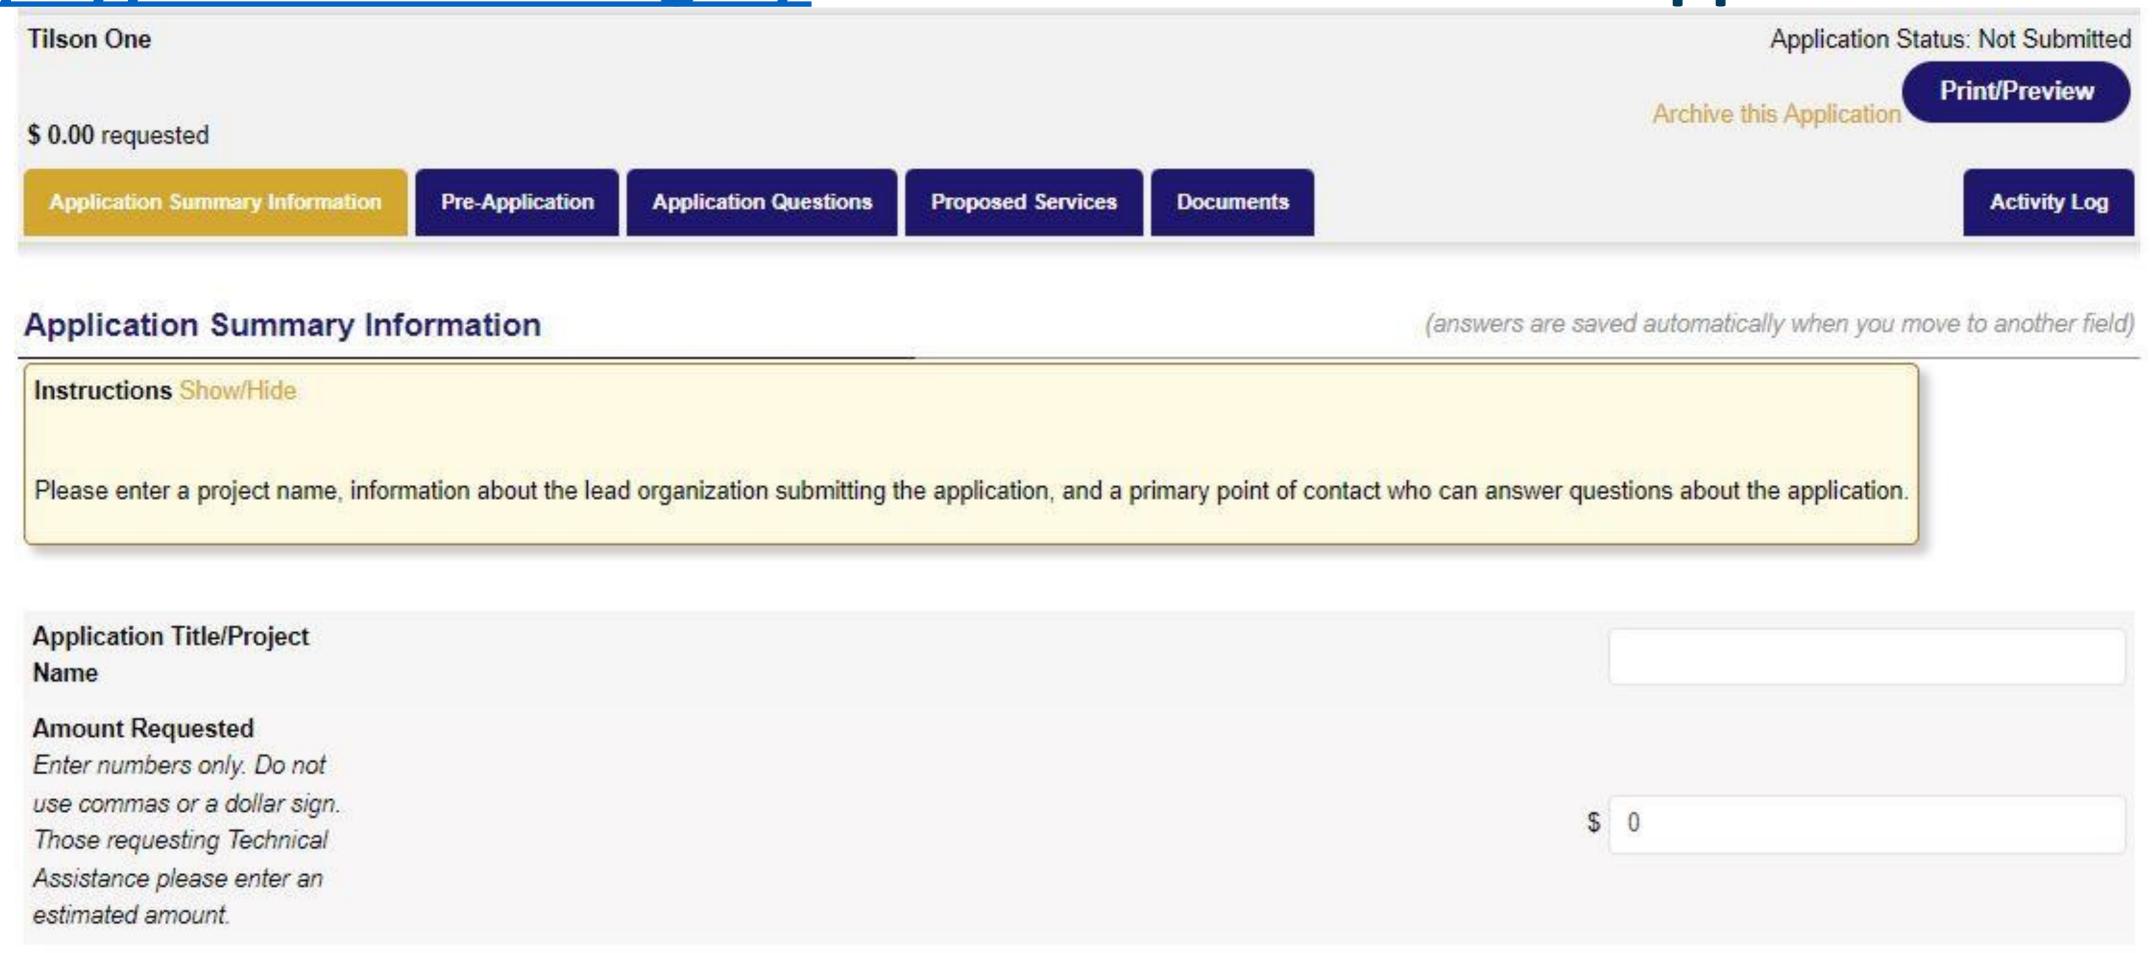

- Shapefile
- Feature Geodatabase
- CSV

Applicants should use the Target Address Layer to generate sets of addresses passed or covered by proposed projects.

Application Summary Information

Pre-Application

**Application Questions** 

**Proposed Services** 

Documents

Your Pre-Application must be submitted AND approved before continuing.

#### **Documents**

Instructions Show/Hide

Documents marked Required must be uploaded in order for the application to be submitted. Use documents available as download ter also be used for downloading the Target Area Address Set.

#### Documents Requested \*

Proposed funded service area maps. Files submitted as shapefiles or geodatabase are preferred.

Use the following link to download the Target Area address data.

Download template: MASV Link