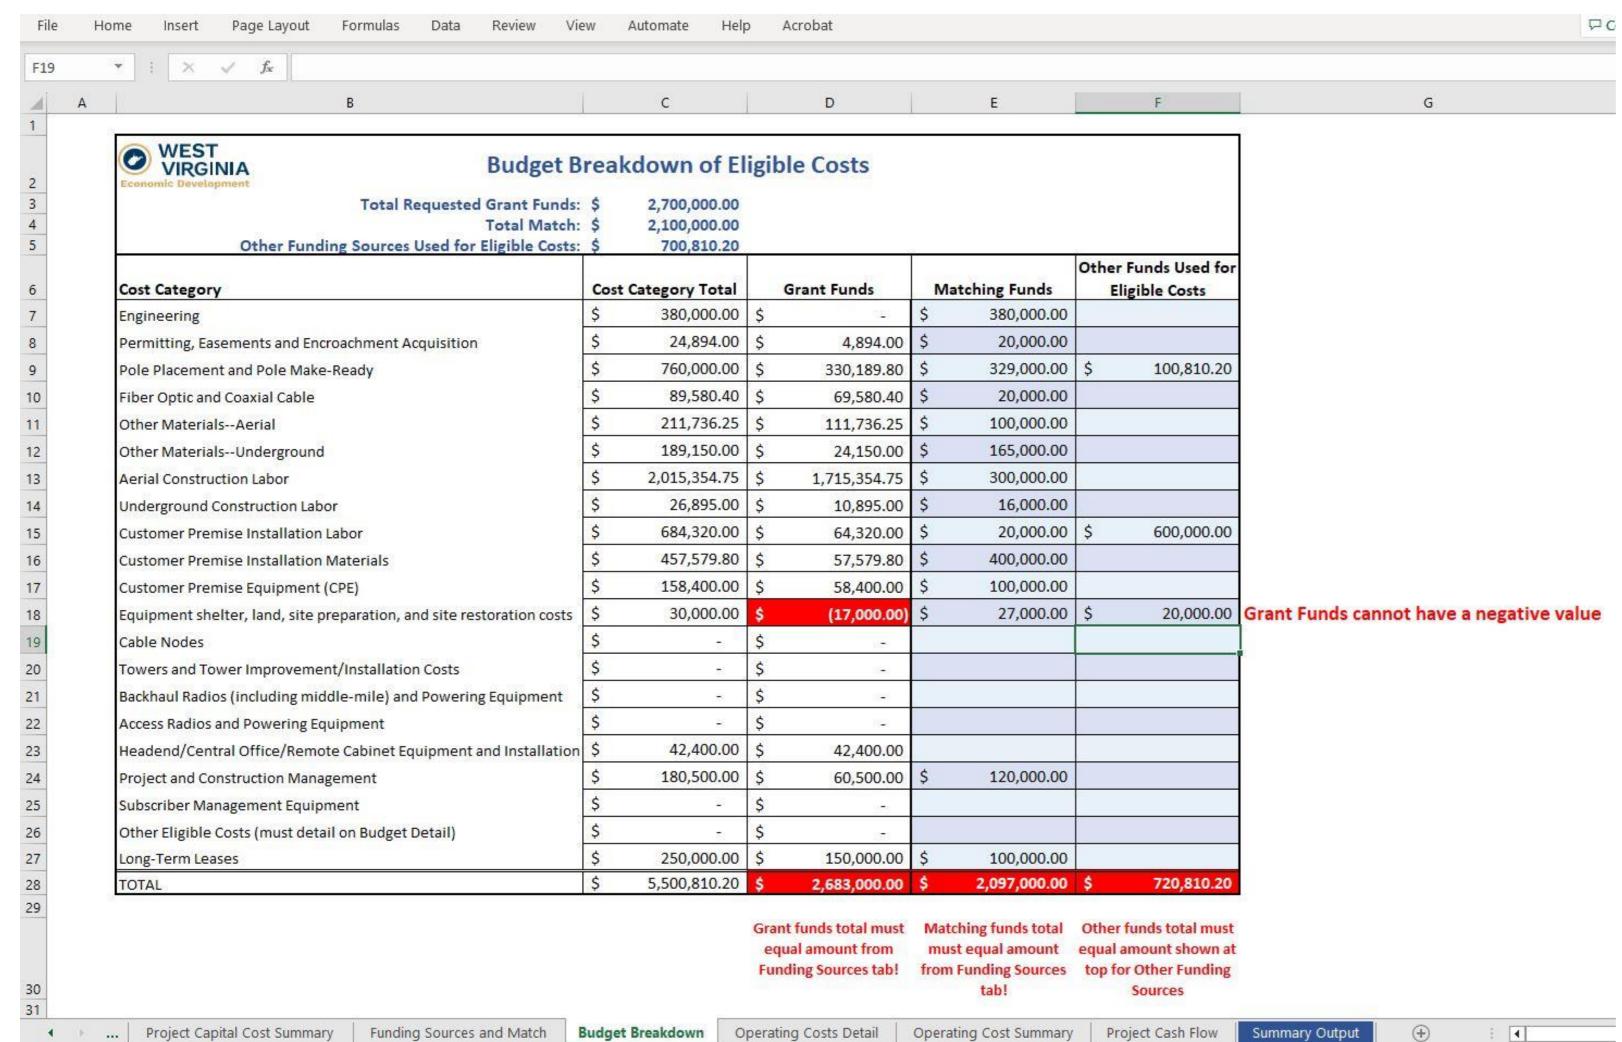

GigReady2 Program Workbook with tabs for Budget Detail, Budget Summary, Funding Sources and Match, Budget Breakdown, Key Project Data and Addresses Passed. Use provided template and address data from https://broadband.wv.gov/

Download template: GigReady Round 2 Program Workbook

Existing network: If interconnected with an existing network, show the applicant's existing fiber or cable network routes within the municipalities, and site & coverage info of adjacent existing wireless sites. \*REQUIRED IF INTERCONNECT TO EXISTING\*

Download template: MASV Link

Project Plan and timeline with major milestones showing that the proposed project can be completed within 24 months of award. The plan should include any major contingencies in the plan.

High-level network design. Designs submitted must include all new routes needed to connect to the applicant's existing network. If network includes wireless, upload add'l required files. Files must be submitted as GIS layers. \*\*REQUIRED SUBMISSION\*\*

#### **DOWNLOADING THE DATA**

After analyzing the targeted addresses, applicants must copy the tabulated data into the Budget and Pro Forma Template.

#### Required Fields:

- SITEADDID
- STREET ADDRESS
- MUNICIPALITY
- TARGET AREA CLASSIFICATION