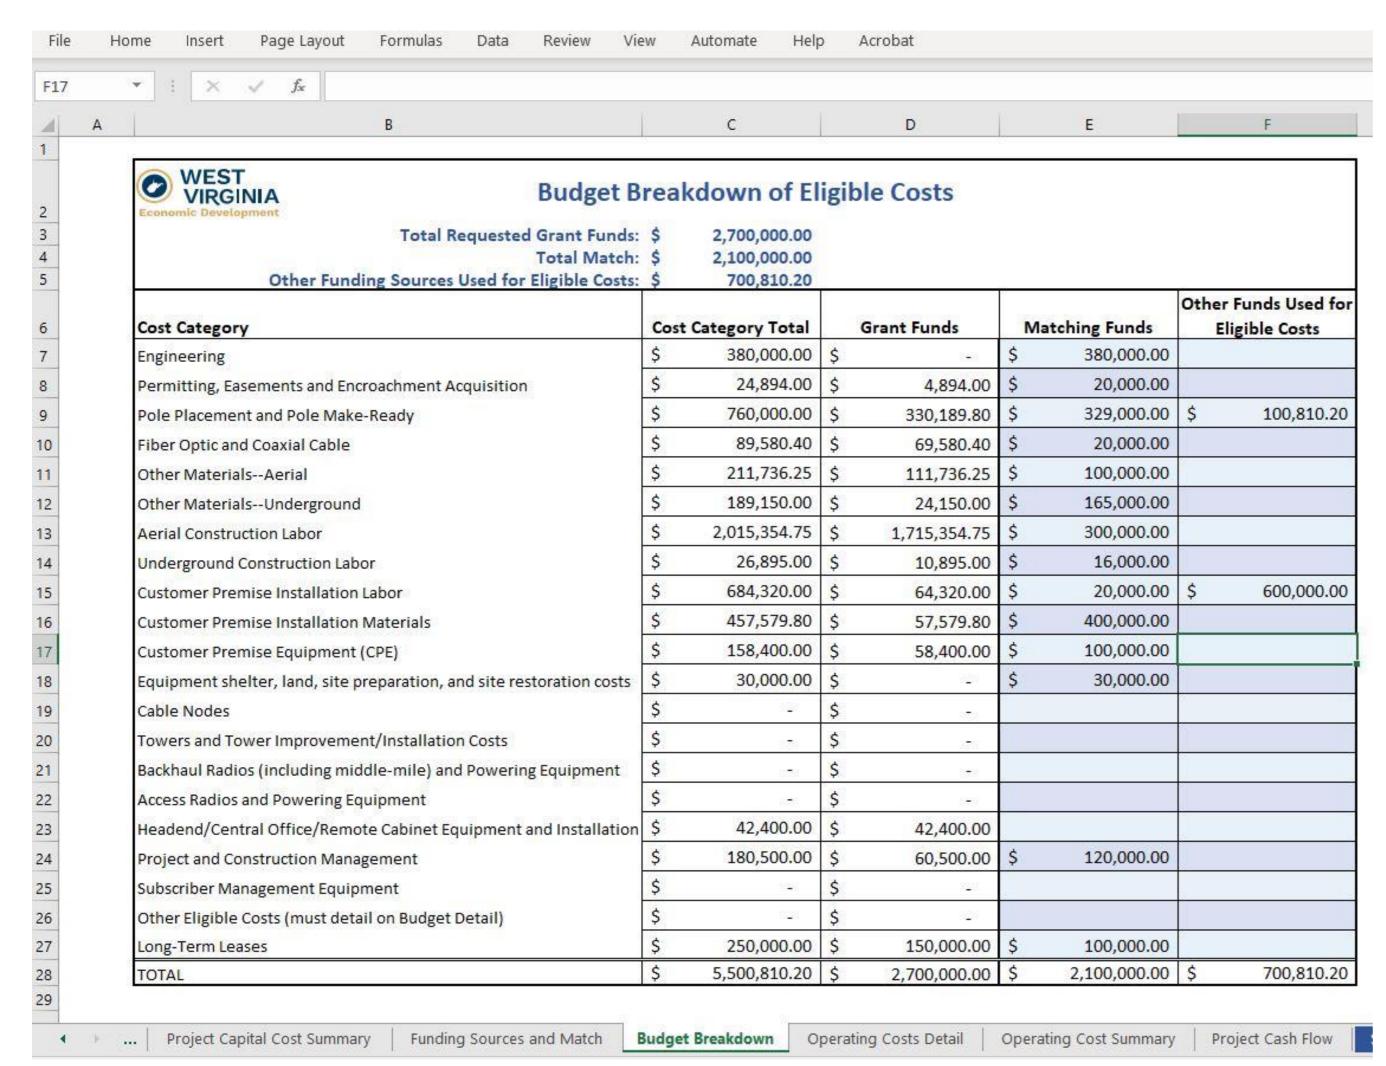

GigReady2 Program Workbook with tabs for Budget Detail, Budget Summary, Funding Sources and Match, Budget Breakdown, Key Project Data and Addresses Passed. Use provided template and address data from https://broadband.wv.gov/

Download template: GigReady Round 2 Program Workbook

Existing network: If interconnected with an existing network, show the applicant's existing fiber or cable network routes within the municipalities, and site & coverage info of adjacent existing wireless sites. \*REQUIRED IF INTERCONNECT TO EXISTING\*

Download template: MASV Link

Project Plan and timeline with major milestones showing that the proposed project can be completed within 24 months of award. The plan should include any major contingencies in the plan.

High-level network design. Designs submitted must include all new routes needed to connect to the applicant's existing network. If network includes wireless, upload add'l required files. Files must be submitted as GIS layers. \*\*REQUIRED SUBMISSION\*\*

#### **DOWNLOADING THE DATA**

After analyzing the targeted addresses, applicants must copy the tabulated data into the Budget and Pro Forma Template.

#### Required Fields:

- SITEADDID
- STREET ADDRESS
- MUNICIPALITY
- TARGET AREA CLASSIFICATION