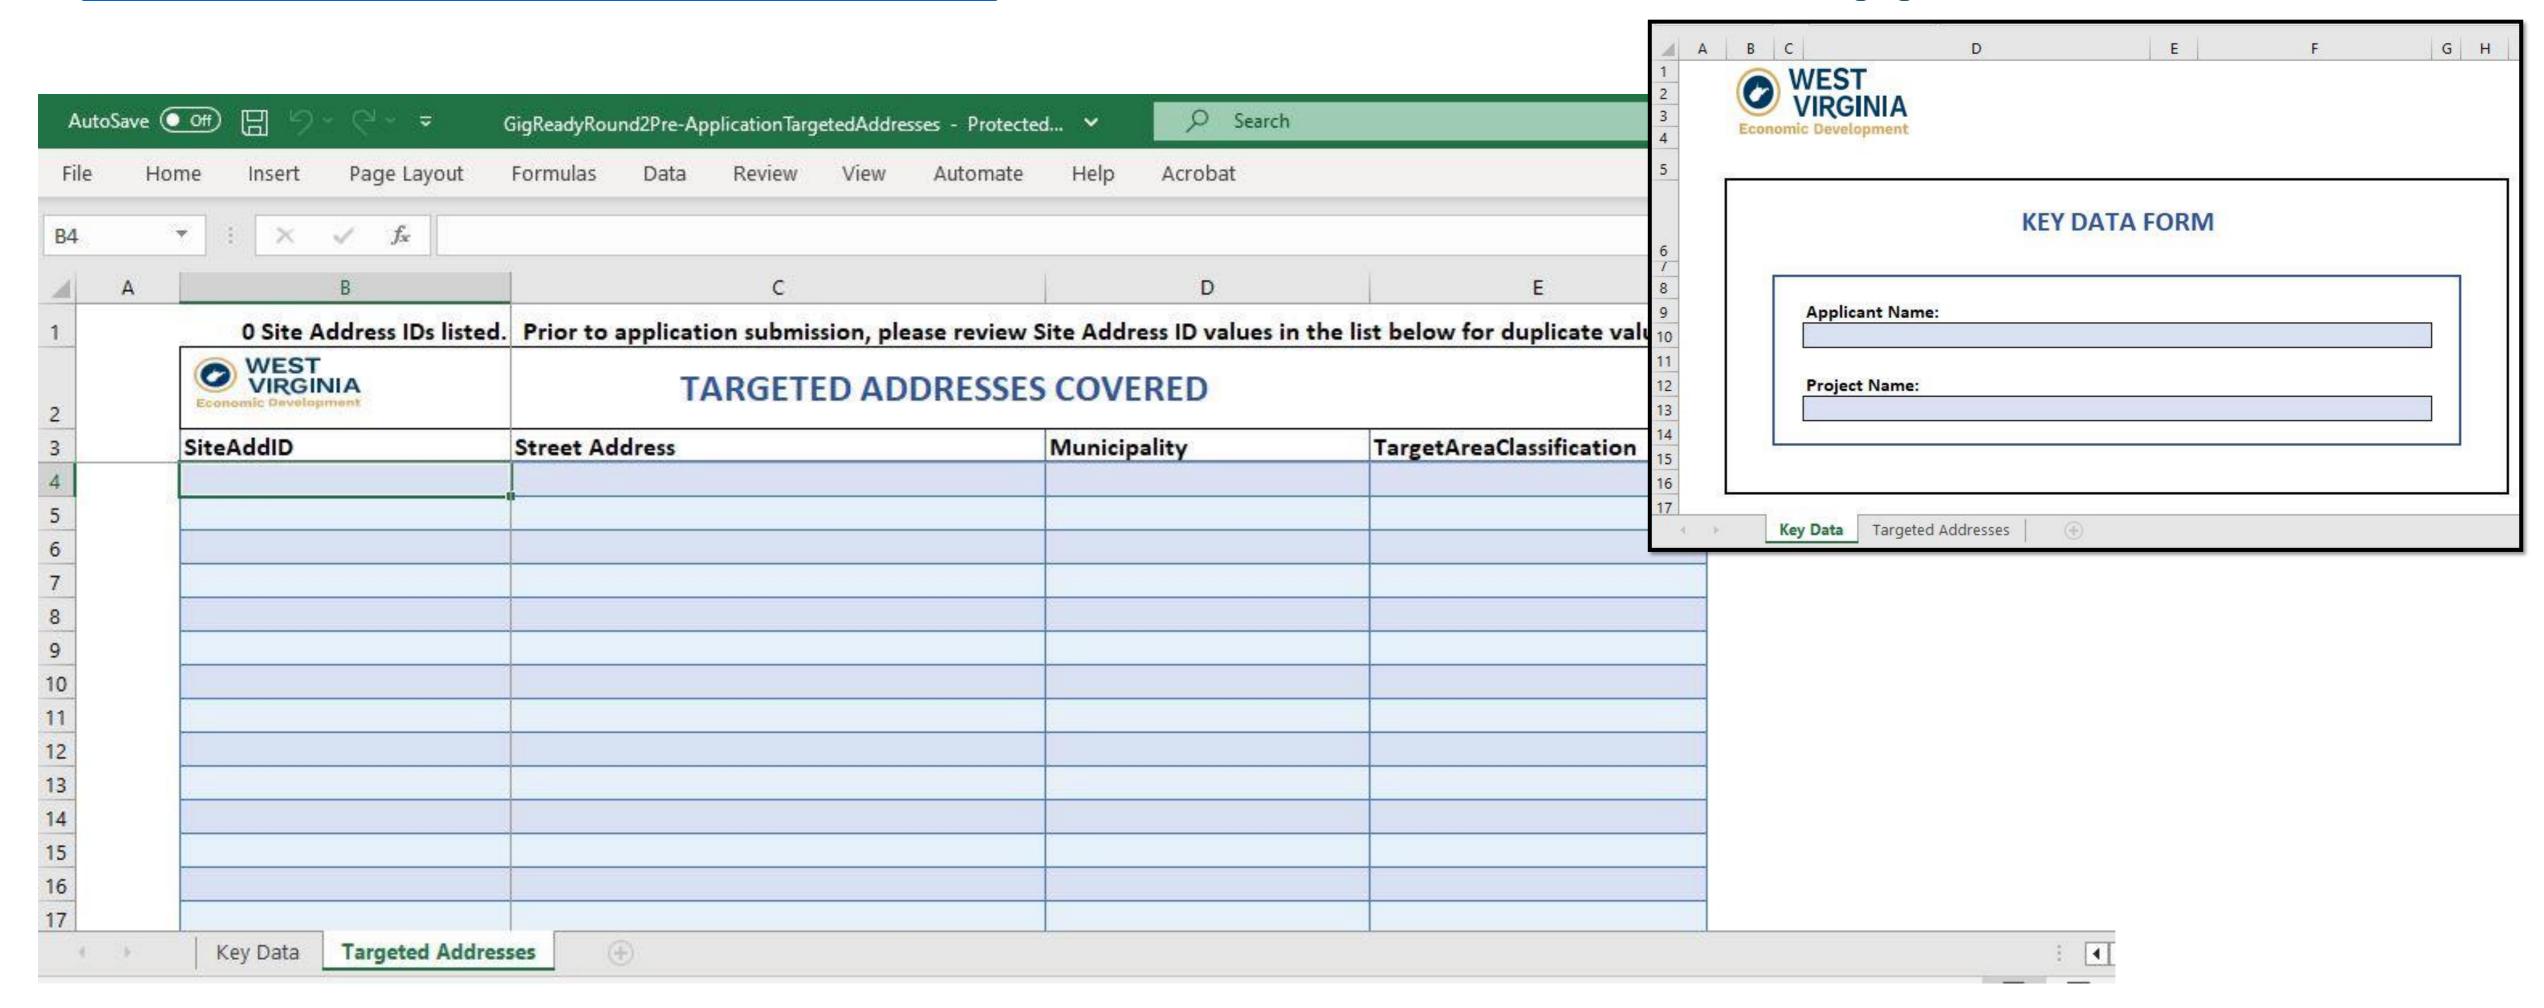

#### Required Fields:

- SITEADDID
- STREET ADDRESS
- MUNICIPALITY
- TARGET AREA CLASSIFICATION

| 13. Describe how the project will be managed by one or more public entities or by a private partner, and the governance structure overseeing the management and operations of the resulting projects prior to receiving |                       |                                   |  |  |  |
|-------------------------------------------------------------------------------------------------------------------------------------------------------------------------------------------------------------------------|-----------------------|-----------------------------------|--|--|--|
| implementation funding.  Applications must include a sufficient partnership agreement with a private ISP that is consistent and will implement                                                                          | nent the proposed gov | ernance and management structure. |  |  |  |
|                                                                                                                                                                                                                         |                       |                                   |  |  |  |
|                                                                                                                                                                                                                         |                       |                                   |  |  |  |
|                                                                                                                                                                                                                         |                       |                                   |  |  |  |
|                                                                                                                                                                                                                         |                       |                                   |  |  |  |
|                                                                                                                                                                                                                         |                       |                                   |  |  |  |
|                                                                                                                                                                                                                         |                       |                                   |  |  |  |
| Maximum characters: 85000. You have 85000 characters left.                                                                                                                                                              |                       |                                   |  |  |  |
| 14. Will the proposed project primarily serve Targeted Addresses?                                                                                                                                                       |                       |                                   |  |  |  |
| O Yes                                                                                                                                                                                                                   |                       |                                   |  |  |  |
| O No                                                                                                                                                                                                                    |                       |                                   |  |  |  |
|                                                                                                                                                                                                                         |                       |                                   |  |  |  |
| Documents Requested *                                                                                                                                                                                                   | Required?             | Uploaded Documents *              |  |  |  |
| Identify the Targeted Addresses included in the proposed project using the provided template.  Download template: GigReady Round 2 Pre-Application Targeted Addresses                                                   | Required              | -none- Upload                     |  |  |  |
| * ZoomGrants™ is not responsible for the content of uploaded documents.                                                                                                                                                 |                       |                                   |  |  |  |
|                                                                                                                                                                                                                         |                       |                                   |  |  |  |
|                                                                                                                                                                                                                         |                       |                                   |  |  |  |