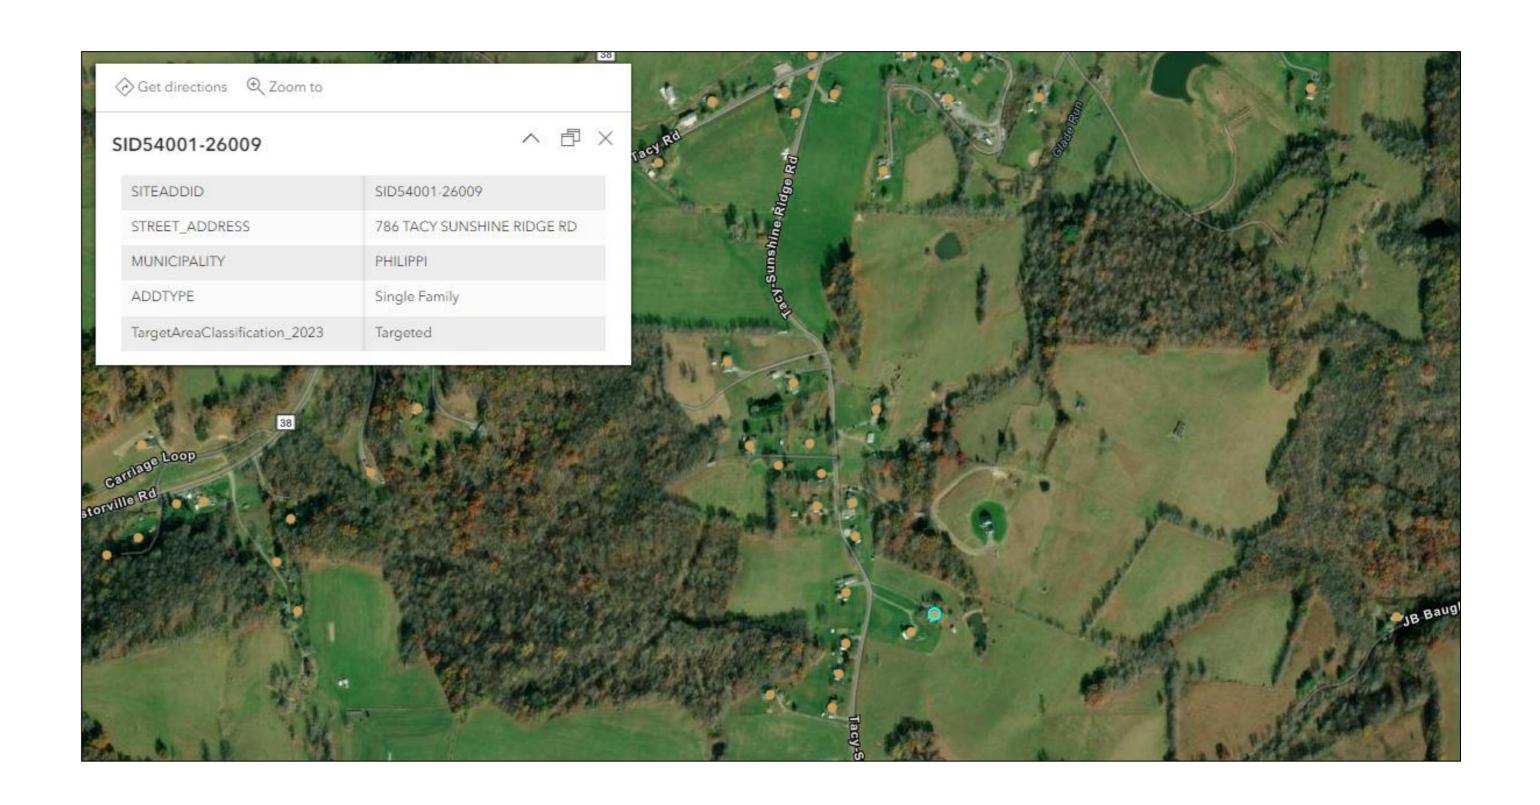

### TARGET AREA ADDRESSES

#### **CLASSIFICATIONS**

The Program defines projects and eligibility for funding at the address level.

 Based on statewide address data developed by the West Virginia Statewide Addressing and Mapping System

Two classes for grant applicants:

- Targeted Addresses estimated not to have current access to terrestrial internet service of 25/3 Mbps and not in an area with existing state, federal, local funding.
- Other Addresses

## MAP RESOURCES FOR GRANT APPLICATIONS

The Target Area Address set can be found in ZoomGrants under "Proposed funded service area maps" in the "Document" tab.

Target Address Map

Downloadable data – Target Addresses