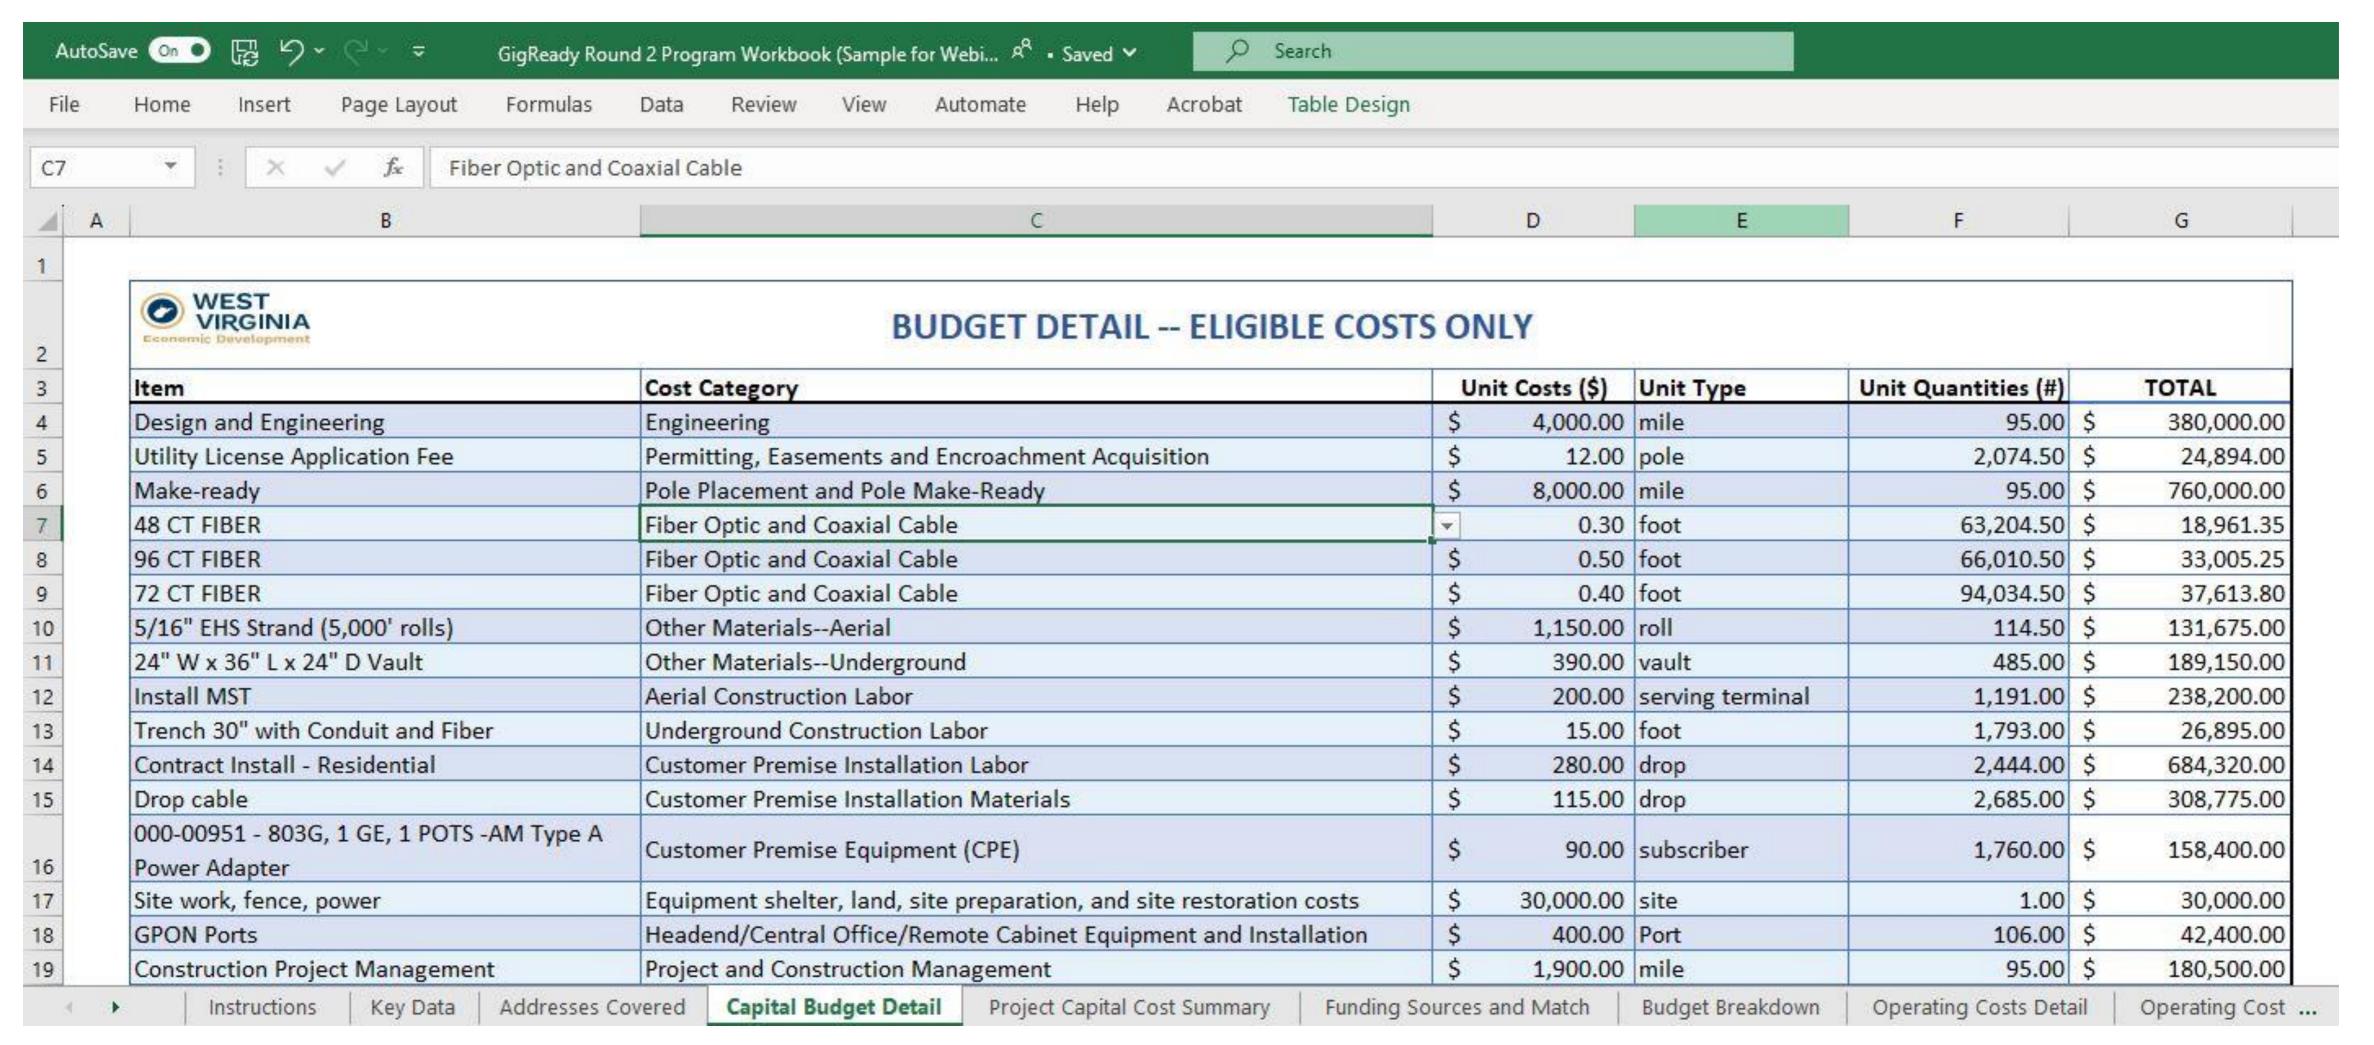

GigReady2 Program Workbook with tabs for Budget Detail, Budget Summary, Funding Sources and Match, Budget Breakdown, Key Project Data and Addresses Passed. Use provided template and address data from https://broadband.wv.gov/

Download template: GigReady Round 2 Program Workbook

Existing network: If interconnected with an existing network, show the applicant's existing fiber or cable network routes within the municipalities, and site & coverage info of adjacent existing wireless sites. \*REQUIRED IF INTERCONNECT TO EXISTING\*

Download template: MASV Link

Project Plan and timeline with major milestones showing that the proposed project can be completed within 24 months of award. The plan should include any major contingencies in the plan.

High-level network design. Designs submitted must include all new routes needed to connect to the applicant's existing network. If network includes wireless, upload add'l required files. Files must be submitted as GIS layers. \*\*REQUIRED SUBMISSION\*\*