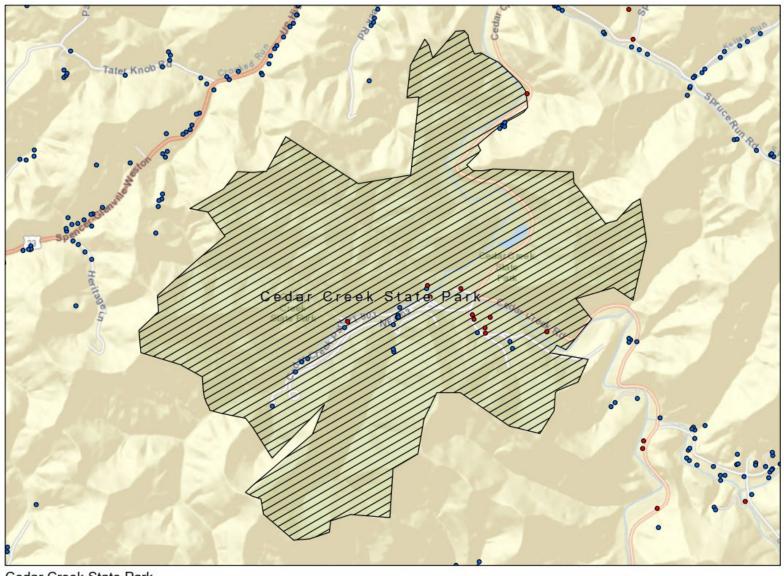

# Appendix B Cedar Creek State Park Priority #9

|                               |                           | Bandwidth |                                     |
|-------------------------------|---------------------------|-----------|-------------------------------------|
|                               |                           | Needs     | Potential delivery method           |
| Priority                      | 9                         |           |                                     |
| County                        | Gilmer                    |           |                                     |
| Park Name                     | Cedar Creek State Park    |           |                                     |
| City                          | Glenville                 |           |                                     |
| SqMi                          | 3.91 SqMi                 |           |                                     |
| Acres                         | 2,588.00 Acres            |           |                                     |
| Roads                         |                           |           |                                     |
|                               | Highway 17                |           |                                     |
|                               | Highway 17/2              |           |                                     |
|                               | Park and Forest Route 803 |           |                                     |
|                               | Park and Forest Route 801 |           |                                     |
|                               | Park and Forest Route 802 |           |                                     |
| Facilities                    |                           |           |                                     |
| - Headquarters                | 38.525737 -80.511980      | 1G/1G     | Wireline, aerial available          |
| - Maintenance Facility        | 38.524720 -80.514274      | 100/100   | Wireline/Wireless, aerial available |
| - Paddle Boat Dock            | 38.525793 -80.511900      |           |                                     |
| - Ball Field                  | 38.525797 -80.512303      |           |                                     |
| - Recreation Building         | 38.524928 -80.511536      | 100/100   | Wireline/Wireless                   |
| - Tennis/Basketball Courts    | 38.525124 -80.511372      |           |                                     |
| - Swimming Pool               | 38.524645 -80.511108      | 100/100   | Wireless                            |
| - Swimming Pool Showers       | 38.524712 -80.511169      |           |                                     |
| - Apple Picnic Area shelter   | 38.524586 -80.511432      | 25/3      | Wireless                            |
| - Hickory Picnic Area shelter | 38.524485 -80.510459      | 25/3      | Wireless                            |
| - Hickory Picnic Area Toilets | 38.524359 -80.510337      |           |                                     |
| - Picnic Area                 | 38.523657 -80.510340      |           |                                     |
| - Store and Check-in          | 38.525245 -80.514010      | 100/100   | Wireless                            |
| - Showers/Toilets 1           | 38.524599 -80.515987      | 100/100   | Wireless                            |
| - Toilets & Laundry           | 38.523572 -80.521486      |           |                                     |

| - Showers/Toilets 2              | 38.522678 -80.522324         | 100/100    | Wireless                            |
|----------------------------------|------------------------------|------------|-------------------------------------|
| - Superintendent House           | 38.525036 -80.514073         | 100/100    | Wireline/Wireless, aerial available |
| - Assistant Superintendent House | 38.525733 -80.513121         | 100/100    | Wireline/Wireless, aerial available |
| - Cabins                         | N/A                          |            |                                     |
| - Campgrounds                    | 76 sites                     |            |                                     |
| Coordinates                      | 38.522961 -80.523144         | 100/100 ea | Wireline/Wireless                   |
| Electrical Service               | Electric service at 76 sites |            |                                     |
| Trails                           |                              |            |                                     |
| Fishermans's                     | 1.50 Miles                   |            |                                     |
| Grassy Ridge                     | .25 Miles                    |            |                                     |
| Nightingale                      | .50 Miles                    |            |                                     |
| North Boundary                   | 1.00 Miles                   |            |                                     |
| Park View                        | 1.75 Miles                   |            |                                     |
| Stone Trough                     | 2.50 Miles                   |            |                                     |
| Two Run                          | 2.50 Miles                   |            |                                     |

Cedar Creek State Park Details

Cedar Creek State Park Map

Cedar Creek State Park Address Classifications

Targeted
Funded, RDOF - CityNet

Cedar Creek State Park Address Classifications Map