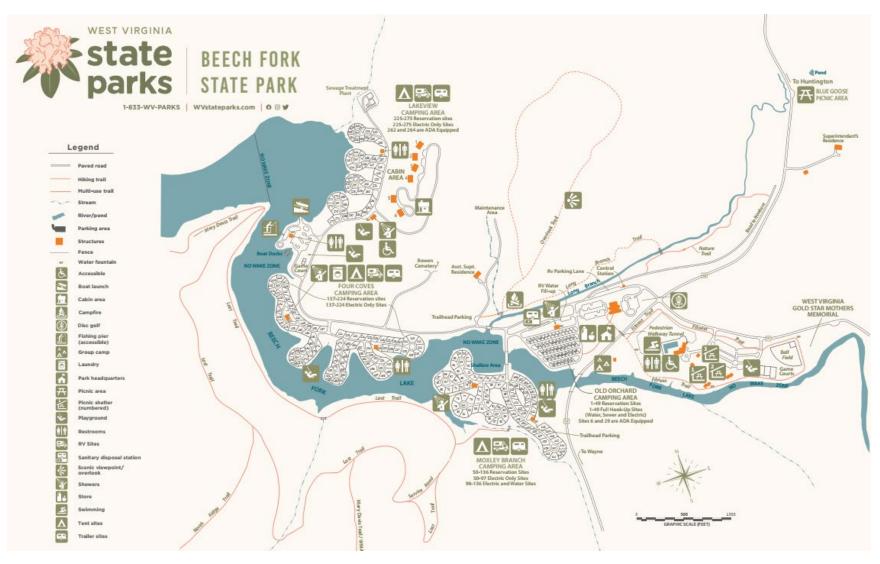

# Appendix B Beech Fork State Park Priority #2

|                                  |                       | Bandwidth  |                                     |
|----------------------------------|-----------------------|------------|-------------------------------------|
|                                  |                       | Needs      | Potential delivery method           |
| Priority                         | 2                     |            |                                     |
| County                           | Cabell                |            |                                     |
| Park Name                        | Beech Fork State Park |            |                                     |
| City                             | Barboursville         |            |                                     |
| SqMi                             |                       |            |                                     |
| Acres                            | 3,144.00 Acres        |            |                                     |
| Roads                            |                       |            |                                     |
|                                  | Highway 43            |            |                                     |
| Facilities                       |                       |            |                                     |
| - Access Control Station         | 38.183091 -82.204552  | 100/100    | Wireline/Wireless                   |
| - Headquarters                   | 38182908 -82.204728   | 1G/1G      | Wireline/Wireless                   |
| - Maintenance Facility           | 38.184006 -82.210153  | 100/100    | Mixture of aerial and underground   |
| - Superintendent House           | 38.184308 -82.201431  | 100/100    | Mixture of aerial and underground   |
| - Assistant Superintendent House | 38.183394 -82.210523  | 100/100    | Mixture of aerial and underground   |
| - Swimming Pool                  | 38.182327 -82.203871  | 100/100    | Wireline/Wireless, aerial available |
| - Tennis & Basketball Courts     | 38.182005 -82.202743  |            |                                     |
| - Ball Park                      | 38.182253 -82.202052  |            |                                     |
| - Cabins                         |                       |            |                                     |
| C1                               | 38.184801 -82.211079  | 100/100    | Mixture of aerial and underground   |
| C2                               | 38.184692 -82.211158  | 100/100    | Mixture of aerial and underground   |
| С3                               | 38.184579 -82.211193  | 100/100    | Mixture of aerial and underground   |
| C4                               | 38.184471 -82.211250  | 100/100    | Mixture of aerial and underground   |
| C5                               | 38.184298 -82.211526  | 100/100    | Mixture of aerial and underground   |
| <u></u>                          | 20 404447 02 244467   | 100/100    | Wireline/Wireless, limited aerial   |
| <u>C6</u>                        | 38.184147 -82.211467  | 100/100    | available                           |
| - Campgrounds                    |                       |            | Lake will flood campgrounds         |
| Old Orchard                      | 49 slots              | 100/100 ea | Wireless                            |
| Coordinates                      | 38.182605 -82.205593  |            |                                     |

| Electrical Service                     | Electrical service in 49 slots |                      | Underground                       |
|----------------------------------------|--------------------------------|----------------------|-----------------------------------|
| Shower Facilities                      | 38.182737 -82.205549           |                      |                                   |
| Moxley Branch                          | 86 slots                       | 100/100 ea           | Wireless                          |
| Electrical Service                     | Electrical service in 86 slots |                      | Underground                       |
| Coordinates                            | 38.182084 -82.210461           |                      |                                   |
| Toilet Facilities                      | 38.181780 -82.210000           |                      |                                   |
| Shower Facilities                      | 38.182211 -82.210742           |                      |                                   |
| Four Coves                             | 88 Slots                       | 100/100 ea           | Mixture of aerial and underground |
| Electrical Service                     | Electrical service in 88 slots |                      | Underground                       |
| Coordinates                            | 38.182979 -82.212652           |                      |                                   |
| Toilet Facilities                      | 38.182739 -82.212023           |                      |                                   |
| Shower Facilities                      | 38.183175 -82.213184           |                      |                                   |
| Lakeview                               | 51 slots                       | 100/100 ea           | Mixture of aerial and underground |
| Electrical Service                     | Electrical service in 51 slots |                      | Underground                       |
| Coordinates                            | 38.184212 -82.211845           |                      |                                   |
| Toilet Facilities #1                   | 38.183965 -82.213048           |                      |                                   |
| Toilet Facilities #2                   | 38.184831 -82.211623           |                      |                                   |
| Shower Facilities                      | 38.184134 -82.211868           |                      |                                   |
| <b>Boat Rental Station/Boat Launch</b> |                                | <mark>100/100</mark> | Mixture of aerial and underground |
| Trails                                 |                                |                      |                                   |
| Coal Mine                              | .60 Miles                      |                      |                                   |
| Long Branch                            | .50 Miles                      |                      |                                   |
| Lost                                   | 3.50 Miles                     |                      |                                   |
| Mary Davis                             | 5.00 Miles                     |                      |                                   |
| Nature                                 | .80 Miles                      |                      |                                   |
| North Ridge                            | .75 Miles                      |                      |                                   |
| Overlook                               | 2.00 Miles                     |                      |                                   |
| Physical Fitness                       | 1.00 Miles                     | Charle Danie Dataila |                                   |

Beech Fork State Park Details

Beech Fork State Park Map

Beech Fork State Park - Address Classifications Map