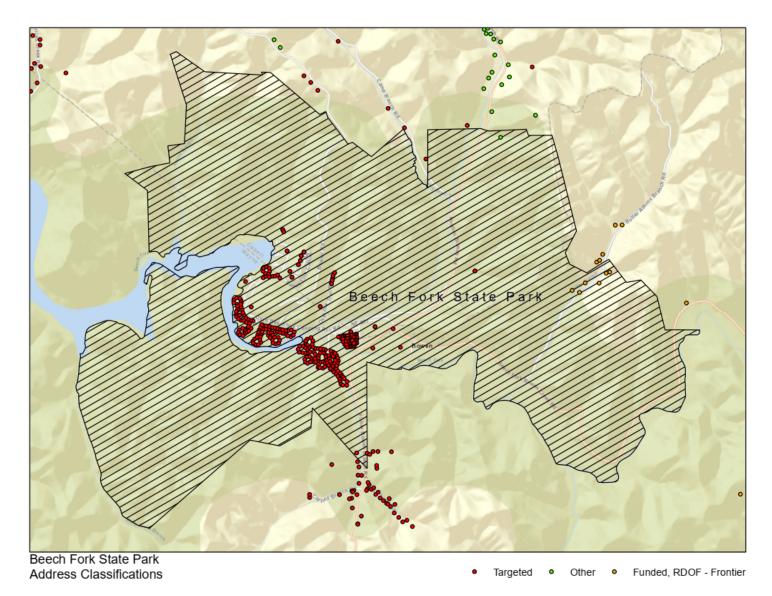

Beech Fork State Park Details

Beech Fork State Park Map

Beech Fork State Park - Address Classifications Map