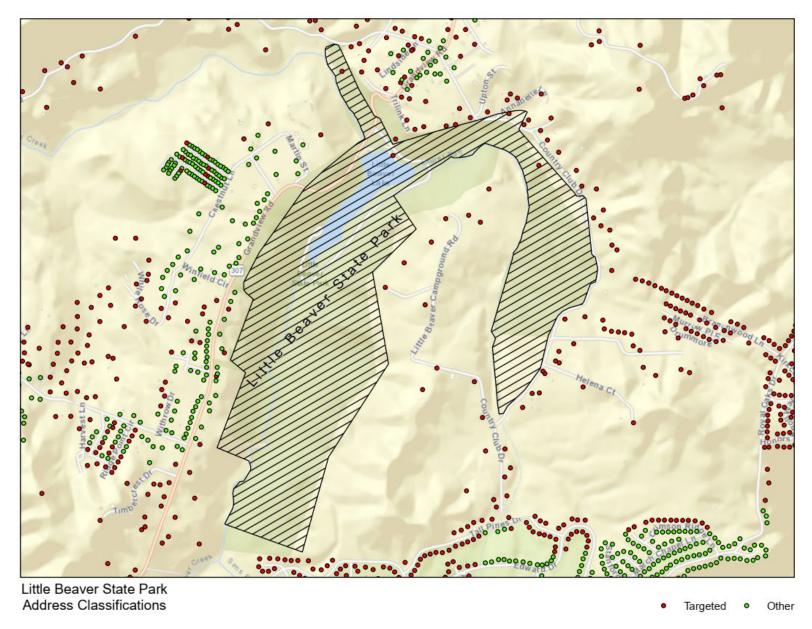

Little Beaver State Park Details

Little Beaver State Park Map

Little Beaver State Park Address Classification Map