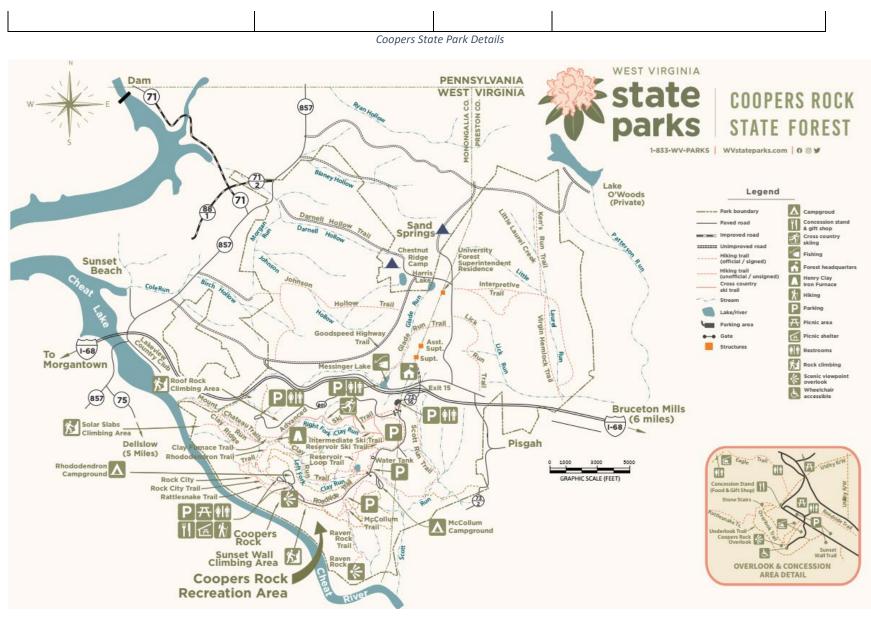

# Appendix B Coopers Rock State Park Priority #6

|                                     |                              | Bandwidth            |                                     |
|-------------------------------------|------------------------------|----------------------|-------------------------------------|
|                                     |                              | Needs                | Potential delivery method           |
| Priority                            | 6                            |                      |                                     |
| County                              | Monongalia                   |                      |                                     |
| Park Name                           | Coopers Rock State Park      |                      |                                     |
| City                                | Bruceton Mills               |                      |                                     |
| SqMi                                | 20.70 SqMi                   |                      |                                     |
| Acres                               | 13,250.00 Acres              |                      |                                     |
| Roads                               |                              |                      |                                     |
|                                     | Interstate 68                |                      |                                     |
|                                     | Highway 73                   |                      |                                     |
|                                     | Highway 73/1                 |                      |                                     |
|                                     | Highway 73/2                 |                      |                                     |
|                                     | Highway 73/12                |                      |                                     |
|                                     | Highway 73/16                |                      |                                     |
| Facilities                          |                              |                      |                                     |
| - Headquarters                      |                              | 1G/1G                | Wireline, Fiber present             |
| - Maintenance Facility              |                              | 100/100              | Wireline/Wireless, Fiber present    |
| - Superintendent House              |                              |                      |                                     |
| - Assistant Superintendent House    |                              | 100/100              | Wireline/Wireless, Fiber present    |
| -Gift Shop (Trading Post) and paved |                              |                      |                                     |
| parking area                        | 39.381704 -79.485691         | 100/100              | Wireline/Wireless                   |
| -Overlook Picnic shelters (2)       |                              | <mark>100/100</mark> | Wireline/Wireless                   |
| - Cabins                            | 25 cabins to be built        | 100/100              | Wireline/Wireless to new cabin area |
| - Water tank building               |                              | 25/3                 |                                     |
| -Campgrounds                        |                              |                      |                                     |
| McCollum                            | 25 sites existing + 25 new   | 100/100              | Wireless                            |
| Coordinates                         | 39.382136 -79.472970         |                      |                                     |
| Electrical Service                  | Electric service at 25 sites |                      |                                     |
| Shower/Toilet facilities 1          | 39.382057 -79.473249         | 100/100              | Wireless                            |
| CG check in station                 |                              | <mark>100/100</mark> | Wireless                            |

| Rhododendron             | 25 sites + new         | 100/100 | Wireless |
|--------------------------|------------------------|---------|----------|
| Coordinates              | 39.382218 -79.485210   |         |          |
| Electrical Service       | No electrical services |         |          |
| Shower/Toilet facilities | No facilities          |         |          |
| Trails                   |                        |         |          |
| Clay Furnace             | .80 Miles              |         |          |
| Clay Run                 | 1.80 Miles             |         |          |
| Darnell Hollow           | 4.00 Miles             |         |          |
| Eagle                    | .30 Miles              |         |          |
| Glade Run                | 1.50 Miles             |         |          |
| Goodspeed Highway        | 3.00 Miles             |         |          |
| Johnson Hollow           | 3.00 Miles             |         |          |
| Ken's Run                | 4.50 Miles             |         |          |
| Lick Run                 | 1.80 Miles             |         |          |
| McCollum                 | 1.00 Miles             |         |          |
| Mont Chateau             | 2.60 Miles             |         |          |
| Rattlesnake              | .70 Miles              |         |          |
| Ravens Rock              | 1.50 Miles             |         |          |
| Reservoir Loop           | .70 Miles              |         |          |
| Rhododendron             | 1.00 Miles             |         |          |
| Ridge                    | 1.50 Miles             |         |          |
| Rock City                | 1.00 Miles             |         |          |
| Roadside                 | 3.00 Miles             |         |          |
| Scott Run                | 2.50 Miles             |         |          |
| Underlook                | .20 Miles              |         |          |
| Virgin Hemlock           | 1.20 Miles             |         |          |
| Ski Trails               |                        |         |          |
| Intermediate             | .60 Miles              |         |          |
| Advanced                 | 2.30 Miles             |         |          |
| Reservior                | .80 Miles              |         |          |

#### Appendix B – Coopers Rock State Park – Priority #6

Coopers Rock State Park Map

Coopers Rock State Park Address Classifications Map