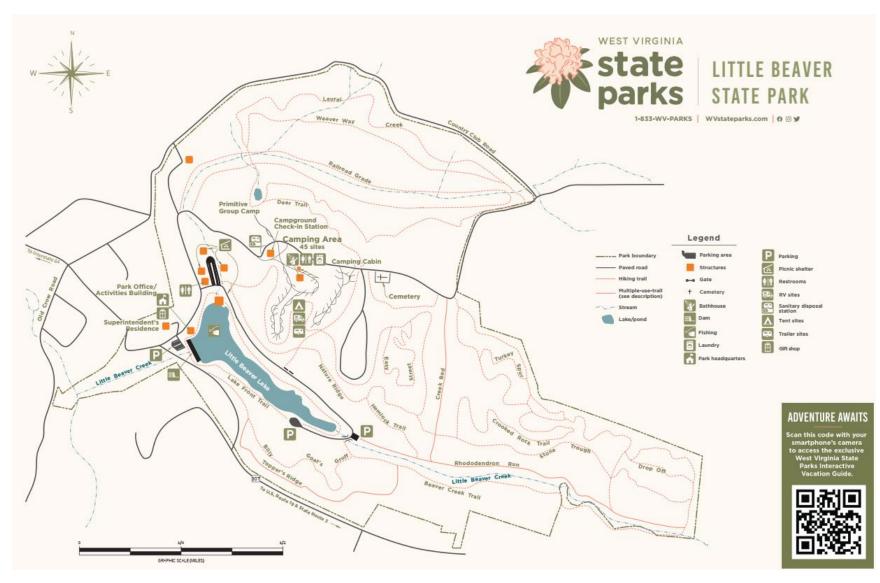

# Appendix B Little Beaver State Park Priority #10

|                                |                               | Bandwidth<br>Needs | Potential delivery method |
|--------------------------------|-------------------------------|--------------------|---------------------------|
| Priority                       | 10                            |                    |                           |
| County                         | Raleigh                       |                    |                           |
| Park Name                      | Little Beaver State Park      |                    |                           |
| City                           | Beaver                        |                    |                           |
| SqMi                           | .86 SqMi                      |                    |                           |
| Acres                          | 551.00 Acres                  |                    |                           |
| Roads                          |                               |                    |                           |
|                                | Highway 307                   |                    |                           |
|                                | Little Beaver Campground Road |                    |                           |
| Facilities                     |                               |                    |                           |
| - Headquarters & Gift Shop     | 37.451693 -81.044568          | 1G/1G              | Wireline                  |
| - Picnic Area                  | 37.451428 -81.043624          | 100/100            | Wireline/Wireless         |
| - Picnic Area Toilets          | 37.451440 -81.043836          |                    |                           |
| - Superintendent House         | 37.451920 -81.044489          | 100/100            | Wireline/Wireless         |
| - Campgrounds Check-in Station | 37.450716 -81.043451          | 100/100            | Wireline/Wireless         |
| - Cabins                       | N/A                           |                    |                           |
| - Campgrounds                  | 46 slots                      |                    |                           |
| Coordinates                    | 37.450524 -81.044203          | 100/100 ea         | Wireline/Wireless         |
| Electrical Service             | Electric service at 30 sites  |                    |                           |
| Shower/Toilet facilities 1     | 37.450309 -81.043795          |                    |                           |
| Trails                         |                               |                    |                           |
| Beaver Creek                   | .70 Miles                     |                    |                           |
| Billy Boat's Gruff             | .60 Miles                     |                    |                           |
| Creek Bed                      | .40 Miles                     |                    |                           |
| Crooked Rock                   | 1.20 Miles                    |                    |                           |
| Deer                           | .80 Miles                     |                    |                           |
| Drop Off                       | .40 Miles                     |                    |                           |
| Easy Street                    | .50 Miles                     |                    |                           |

#### Appendix B – Little Beaver State Park – Priority #10

| Hemlock          | .25 Miles  |  |
|------------------|------------|--|
| Laurel Creek     | 2.60 Miles |  |
| Lake Front       | 1.10 Miles |  |
| Nature Ridge     | 2.20 Miles |  |
| Railoroad Grade  | 1.95 Miles |  |
| Rhododendron Run | 2.50 Miles |  |
| Stone Trough     | .90 Miles  |  |
| Toppers Ridge    | .70 Miles  |  |
| Turkey Spur      | .50 Miles  |  |
| Weaver Way       | 1.50 Miles |  |

Little Beaver State Park Details

Little Beaver State Park Map

Little Beaver State Park Address Classification Map