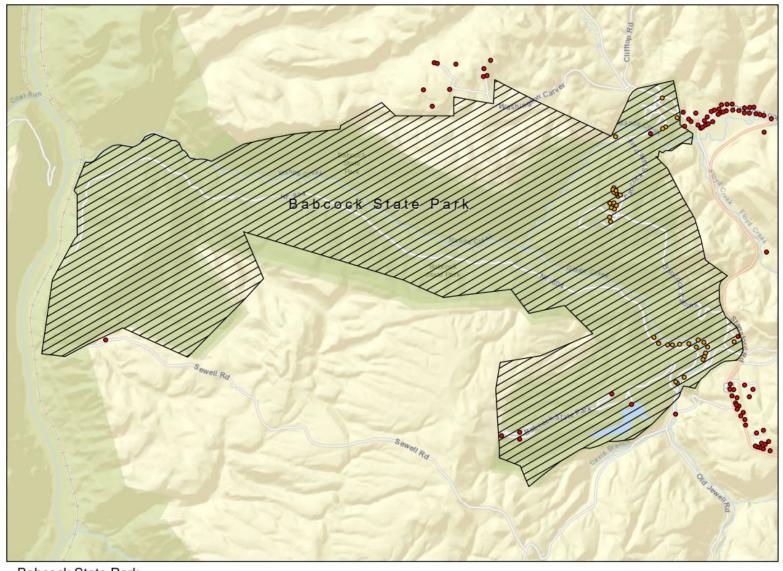

# Appendix B Babcock State Park Priority #7

|                                  |                      | Bandwidth<br>Needs | Potential delivery method           |
|----------------------------------|----------------------|--------------------|-------------------------------------|
| Priority                         | 7                    |                    |                                     |
| County                           | Fayette              |                    |                                     |
| Park Name                        | Babcock State Park   |                    |                                     |
| City                             | Clifftop             |                    |                                     |
| SqMi                             | 6.37 SqMi            |                    |                                     |
| Acres                            | 4,127.00 Acres       |                    |                                     |
| Roads                            |                      |                    |                                     |
|                                  | Highway 11           |                    |                                     |
|                                  | Park Forest 802      |                    |                                     |
|                                  | Park Forest 809      |                    |                                     |
|                                  | Park Forest 808      |                    |                                     |
|                                  | Park Forest 807      |                    |                                     |
|                                  | Park Forest 802      |                    |                                     |
|                                  | Babcock Road         |                    |                                     |
|                                  | Old Sewell Road      |                    |                                     |
|                                  | Park Forest 801      |                    |                                     |
|                                  | Park Forest 805      |                    |                                     |
| Facilities                       |                      |                    |                                     |
| - Headquarters & Gift Shop       | 37.584770 -80.564504 | 1G/1G              | Wireline, aerial available          |
| - Maintenance Facility           | 37.590185 -80.562091 | 100/100            | Wireline/Wireless, aerial available |
| - Superintendent House           | 38.001803 -80.564776 | 100/100            | Wireline/Wireless, aerial available |
| - Assistant Superintendent House | 37.585994 -80.562257 | 100/100            | Wireline/Wireless, aerial available |
| - Supply Building                | 38.001471 -80.565292 |                    |                                     |
| - Swimming Pool                  | 37.584235 -80.571594 |                    |                                     |
| - Boat Ramp/Dock                 | 37.583833 -80.570765 |                    |                                     |
| - Boat Rental Station            | 37.584203 -80.570923 | 100/100            | Wireline/Wireless                   |
| - Cabins                         |                      |                    |                                     |
| Cabin Area                       | 37.594029 -80.572528 | 100/100            | Wireline/Wireless, aerial available |

| C1                 | 37.585393 -80.563638 | 100/100    | Wireline/Wireless, aerial available |
|--------------------|----------------------|------------|-------------------------------------|
| C2                 | 37.585474 -80.563566 | 100/100    | Wireline/Wireless, aerial available |
| С3                 | 37.585604 -80.563525 | 100/100    | Wireline/Wireless, aerial available |
| C4                 | 37.585816 -80.563432 | 100/100    | Wireline/Wireless, aerial available |
| C5                 | 37.585973 -80.563605 | 100/100    | Wireline/Wireless, aerial available |
| C6                 | 37.590065 -80.563843 | 100/100    | Wireline/Wireless, aerial available |
| С7                 | 37.585765 -80.563884 | 100/100    | Wireline/Wireless, aerial available |
| C8                 | 37.585962 -80.564327 | 100/100    | Wireline/Wireless, aerial available |
| C9                 | 37.585907 -80.564697 | 100/100    | Wireline/Wireless, aerial available |
| C10                | 37.585880 -80.565210 | 100/100    | Wireline/Wireless, aerial available |
| C11                | 37.585910 -80.565499 | 100/100    | Wireline/Wireless, aerial available |
| C12                | 37.585931 -80.565590 | 100/100    | Wireline/Wireless, aerial available |
| C13                | 37.590129 -80.565807 | 100/100    | Wireline/Wireless, aerial available |
| C14                | 37.594183 -80.571717 | 100/100    | Wireline/Wireless, aerial available |
| C15                | 37.594333 -80.571756 | 100/100    | Wireline/Wireless, aerial available |
| C16                | 37.594583 -80.571543 | 100/100    | Wireline/Wireless, aerial available |
| C17                | 37.594668 -80.571686 | 100/100    | Wireline/Wireless, aerial available |
| C18                | 37.594814 -80.571755 | 100/100    | Wireline/Wireless, aerial available |
| C19                | 37.594744 -80.571484 | 100/100    | Wireline/Wireless, aerial available |
| C20                | 37.594618 -80.571413 | 100/100    | Wireline/Wireless, aerial available |
| C21                | 37.595065 -80.571386 | 100/100    | Wireline/Wireless, aerial available |
| C22                | 37.595117 -80.571440 | 100/100    | Wireline/Wireless, aerial available |
| C23                | 37.595159 -80.571492 | 100/100    | Wireline/Wireless, aerial available |
| C24                | 37.595194 -80.571585 | 100/100    | Wireline/Wireless, aerial available |
| C25                | 37.595297 -80.571612 | 100/100    | Wireline/Wireless, aerial available |
| C26                | 37.595290 -80.571531 | 100/100    | Wireline/Wireless, aerial available |
| C27                | 37.595255 -80.571492 | 100/100    | Wireline/Wireless, aerial available |
| C28                | 37.595100 -80.571296 | 100/100    | Wireline/Wireless, aerial available |
| - Campgrounds      |                      |            |                                     |
| Primary Campground | 52 sites             | 100/100 ea | Wireline/Wireless, aerial available |

| Coordinates                | 38.002072 -80.565925         |         |                   |
|----------------------------|------------------------------|---------|-------------------|
| Electrical Service         | Electric service to 28 sites |         |                   |
| Shower/Toilet facilities 1 | 38.002126 -80.565963         |         |                   |
| Tent Campgrounds           | 38.002886 -80.565729         | 100/100 | Wireline/Wireless |
| Shower/Toilet facilities   | No facilities                |         |                   |
| Sugar Camp Run             | 37.582725 -80.580533         |         |                   |
| Shower/Toilet facilities   | 37.582804 -80.580064         |         |                   |
| Trails                     |                              |         |                   |
| Connector                  | .01 Miles                    |         |                   |
| Island In the Sky          | .50 Miles                    |         |                   |
| Lake View                  | 1.00 Miles                   |         |                   |
| Manns Creek Gorge          | 2.00 Miles                   |         |                   |
| Mountain Heath             | .25 Miles                    |         |                   |
| Narrow Gauge               | 2.50 Miles                   |         |                   |
| North Slope                | .50 Miles                    |         |                   |
| Old Pond                   | 1.50 Miles                   |         |                   |
| Ridge Top                  | 2.00 Miles                   |         |                   |
| Rocky                      | .50 Miles                    |         |                   |
| Short Cut                  | .06 Miles                    |         |                   |
| Skyline                    | 2.00 Miles                   |         |                   |
| Triple Creek               | 1.00 Miles                   |         |                   |
| Twin Hollow                | .50 Miles                    |         |                   |
| Wilderness                 | 1.50 Miles                   |         |                   |

Babcock State Park Details

Babcock State Park Map

Babcock State Park Address Classifications

Targeted
Funded, RDOF - Frontier

Babcock State Park Address Classifications Map