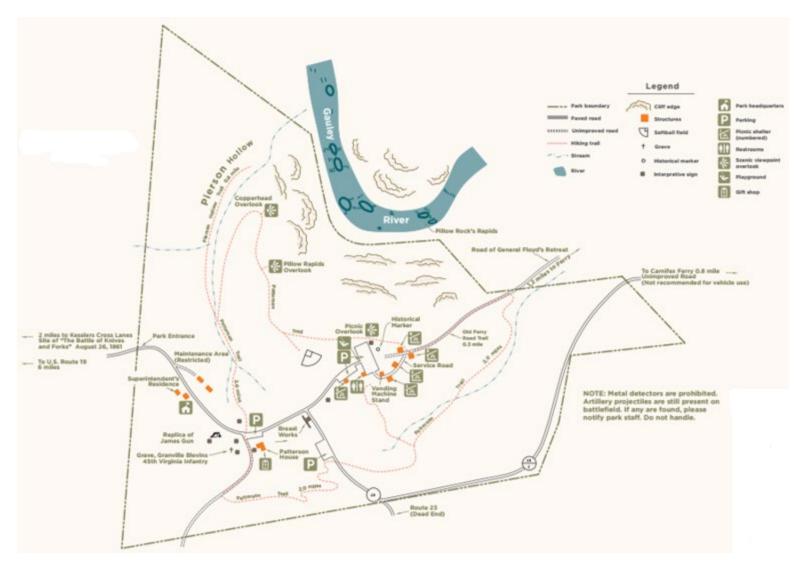

## Appendix B Carnifex Ferry Battleground State Park Priority #11

|                               |                                           | Bandwidth |                                       |
|-------------------------------|-------------------------------------------|-----------|---------------------------------------|
|                               |                                           | Needs     | Method                                |
| Priority                      | 11                                        |           |                                       |
| County                        | Nicholas                                  |           |                                       |
| Park Name                     | Carnifex Ferry Battleground State<br>Park |           |                                       |
| City                          | Summersville                              |           |                                       |
| SqMi                          | .47 SqMi                                  |           |                                       |
| Acres                         | 298 Acres                                 |           |                                       |
| Roads                         |                                           |           |                                       |
|                               | Highway 23                                |           |                                       |
| Facilities                    |                                           |           |                                       |
| - Headquarters                | 38.124357 -80.562679                      | 1G/1G     | Wireline                              |
| - Patterson House & Gift Shop | 38.123770 -80.563209                      | 100/100   | Wireline/Wireless                     |
| - Picnic Area                 | 38.122527 -80.562510                      |           |                                       |
| - Superintendent House        | 38.124462 -80.562581                      | 100/100   | Wireline/Wireless                     |
| - Cabins                      | N/A                                       |           |                                       |
| - Campgrounds                 | N/A                                       |           |                                       |
| Trails                        |                                           |           |                                       |
| Old Ferry Road                | .30 Miles                                 |           |                                       |
| Patterson Trail               | 2.00 Miles                                |           |                                       |
| Pierson Hollow Trail          | .60 Miles                                 |           |                                       |
|                               |                                           |           | · · · · · · · · · · · · · · · · · · · |

Carnifex Ferry Battleground State Park Details

Carnifex Ferry Battleground State Park Map

Carnifex Ferry Battlefield State Park Address Classifications

Targeted
Funded, RDOF - Frontier

Carnifex Ferry Battleground Park Address Classification Map