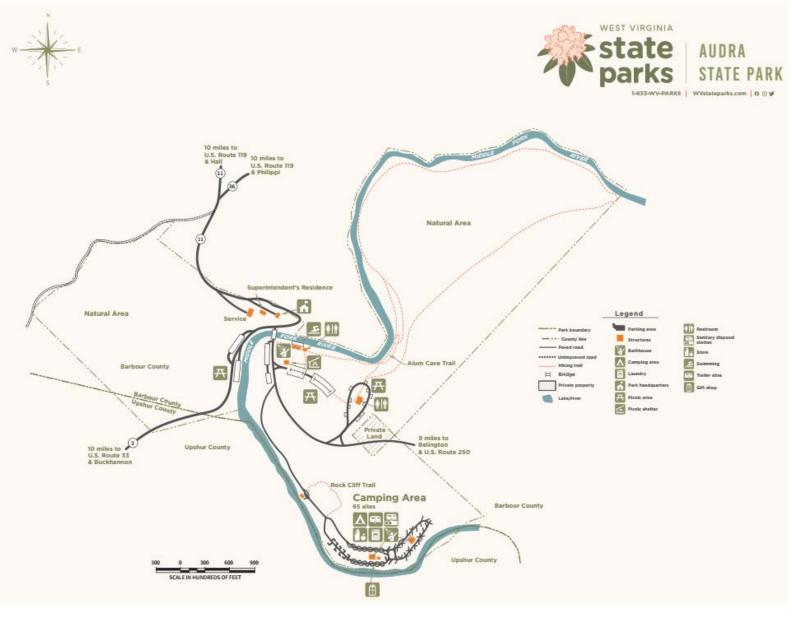

# Appendix B Audra State Park Priority #8

|                                      |                              | Bandwidth |                                     |
|--------------------------------------|------------------------------|-----------|-------------------------------------|
|                                      |                              | Needs     | Potential delivery method           |
| Priority                             | 8                            |           |                                     |
| County                               | Barbour                      |           |                                     |
| Park Name                            | Audra State Park             |           |                                     |
| City                                 | Buckhannon                   |           |                                     |
| SqMi                                 |                              |           |                                     |
| Acres                                |                              |           |                                     |
| Roads                                |                              |           |                                     |
|                                      | Highway 11                   |           |                                     |
| Facilities                           |                              |           |                                     |
| - Headquarters & Gift Shop           | 39.023132 -80.040477         | 1G/1G     | Wireline, aerial available          |
| - Maintenance Facility               | 39.022987 -80.040856         | 100/100   | Wireline/Wireless, aerial available |
| - Superintendent House               | 39.023105 -80.040668         | 100/100   | Wireline/Wireless, aerial available |
| - Picnic Area 1 <mark>Shelter</mark> | 39.022722 -80.040019         | 100/100   | Wireline/Wireless, aerial available |
| Shower                               | 39.022737 -80.035871         |           |                                     |
| Toilet                               | 39.022742 -80.035747         |           |                                     |
| - Picnic Area 2 <mark>Shelter</mark> | 39.022337 -80.035849         | 100/100   | Wireline/Wireless, aerial available |
| Toilet                               | 39.022259 -80.034830         |           |                                     |
| - Cabins                             | N/A                          |           |                                     |
| - Campgrounds                        | 67 sites                     |           |                                     |
| Coordinates                          | 39.020557 -80.033892         | 100/100   | Wireline/Wireless, aerial available |
| Electrical Service                   | Electric service at 50 sites |           | Aerial                              |
| Shower/Toilet facilities 1           | 39.020547 -80.033769         |           |                                     |
| Shower/Toilet facilities 2           | 39.020822 -80.033169         |           |                                     |
| Trails                               |                              |           |                                     |
| Alum Creek and Cave                  | 2.70 Miles                   | 25/3      | Wireless                            |

Audra State Park Details

Audra State Park Address Classification Map