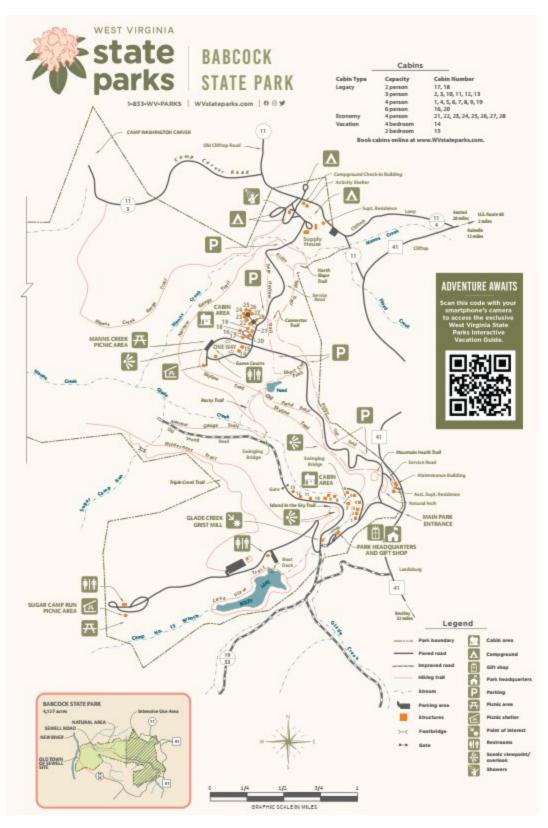

# Appendix B Babcock State Park Priority #7

|                                  |                      | Bandwidth<br>Needs | Potential delivery method           |
|----------------------------------|----------------------|--------------------|-------------------------------------|
| Priority                         | 7                    |                    |                                     |
| County                           | Fayette              |                    |                                     |
| Park Name                        | Babcock State Park   |                    |                                     |
| City                             | Clifftop             |                    |                                     |
| SqMi                             | 6.37 SqMi            |                    |                                     |
| Acres                            | 4,127.00 Acres       |                    |                                     |
| Roads                            |                      |                    |                                     |
|                                  | Highway 11           |                    |                                     |
|                                  | Park Forest 802      |                    |                                     |
|                                  | Park Forest 809      |                    |                                     |
|                                  | Park Forest 808      |                    |                                     |
|                                  | Park Forest 807      |                    |                                     |
|                                  | Park Forest 802      |                    |                                     |
|                                  | Babcock Road         |                    |                                     |
|                                  | Old Sewell Road      |                    |                                     |
|                                  | Park Forest 801      |                    |                                     |
|                                  | Park Forest 805      |                    |                                     |
| Facilities                       |                      |                    |                                     |
| - Headquarters & Gift Shop       | 37.584770 -80.564504 | 1G/1G              | Wireline, aerial available          |
| - Maintenance Facility           | 37.590185 -80.562091 | 100/100            | Wireline/Wireless, aerial available |
| - Superintendent House           | 38.001803 -80.564776 | 100/100            | Wireline/Wireless, aerial available |
| - Assistant Superintendent House | 37.585994 -80.562257 | 100/100            | Wireline/Wireless, aerial available |
| - Supply Building                | 38.001471 -80.565292 |                    |                                     |
| - Swimming Pool                  | 37.584235 -80.571594 |                    |                                     |
| - Boat Ramp/Dock                 | 37.583833 -80.570765 |                    |                                     |
| - Boat Rental Station            | 37.584203 -80.570923 | 100/100            | Wireline/Wireless                   |
| - Cabins                         |                      |                    |                                     |
| Cabin Area                       | 37.594029 -80.572528 | 100/100            | Wireline/Wireless, aerial available |

| C1                 | 37.585393 -80.563638 | 100/100    | Wireline/Wireless, aerial available |
|--------------------|----------------------|------------|-------------------------------------|
| C2                 | 37.585474 -80.563566 | 100/100    | Wireline/Wireless, aerial available |
| С3                 | 37.585604 -80.563525 | 100/100    | Wireline/Wireless, aerial available |
| C4                 | 37.585816 -80.563432 | 100/100    | Wireline/Wireless, aerial available |
| C5                 | 37.585973 -80.563605 | 100/100    | Wireline/Wireless, aerial available |
| C6                 | 37.590065 -80.563843 | 100/100    | Wireline/Wireless, aerial available |
| С7                 | 37.585765 -80.563884 | 100/100    | Wireline/Wireless, aerial available |
| C8                 | 37.585962 -80.564327 | 100/100    | Wireline/Wireless, aerial available |
| C9                 | 37.585907 -80.564697 | 100/100    | Wireline/Wireless, aerial available |
| C10                | 37.585880 -80.565210 | 100/100    | Wireline/Wireless, aerial available |
| C11                | 37.585910 -80.565499 | 100/100    | Wireline/Wireless, aerial available |
| C12                | 37.585931 -80.565590 | 100/100    | Wireline/Wireless, aerial available |
| C13                | 37.590129 -80.565807 | 100/100    | Wireline/Wireless, aerial available |
| C14                | 37.594183 -80.571717 | 100/100    | Wireline/Wireless, aerial available |
| C15                | 37.594333 -80.571756 | 100/100    | Wireline/Wireless, aerial available |
| C16                | 37.594583 -80.571543 | 100/100    | Wireline/Wireless, aerial available |
| C17                | 37.594668 -80.571686 | 100/100    | Wireline/Wireless, aerial available |
| C18                | 37.594814 -80.571755 | 100/100    | Wireline/Wireless, aerial available |
| C19                | 37.594744 -80.571484 | 100/100    | Wireline/Wireless, aerial available |
| C20                | 37.594618 -80.571413 | 100/100    | Wireline/Wireless, aerial available |
| C21                | 37.595065 -80.571386 | 100/100    | Wireline/Wireless, aerial available |
| C22                | 37.595117 -80.571440 | 100/100    | Wireline/Wireless, aerial available |
| C23                | 37.595159 -80.571492 | 100/100    | Wireline/Wireless, aerial available |
| C24                | 37.595194 -80.571585 | 100/100    | Wireline/Wireless, aerial available |
| C25                | 37.595297 -80.571612 | 100/100    | Wireline/Wireless, aerial available |
| C26                | 37.595290 -80.571531 | 100/100    | Wireline/Wireless, aerial available |
| C27                | 37.595255 -80.571492 | 100/100    | Wireline/Wireless, aerial available |
| C28                | 37.595100 -80.571296 | 100/100    | Wireline/Wireless, aerial available |
| - Campgrounds      |                      |            |                                     |
| Primary Campground | 52 sites             | 100/100 ea | Wireline/Wireless, aerial available |

| Coordinates                | 38.002072 -80.565925         |         |                   |
|----------------------------|------------------------------|---------|-------------------|
| Electrical Service         | Electric service to 28 sites |         |                   |
| Shower/Toilet facilities 1 | 38.002126 -80.565963         |         |                   |
| Tent Campgrounds           | 38.002886 -80.565729         | 100/100 | Wireline/Wireless |
| Shower/Toilet facilities   | No facilities                |         |                   |
| Sugar Camp Run             | 37.582725 -80.580533         |         |                   |
| Shower/Toilet facilities   | 37.582804 -80.580064         |         |                   |
| Trails                     |                              |         |                   |
| Connector                  | .01 Miles                    |         |                   |
| Island In the Sky          | .50 Miles                    |         |                   |
| Lake View                  | 1.00 Miles                   |         |                   |
| Manns Creek Gorge          | 2.00 Miles                   |         |                   |
| Mountain Heath             | .25 Miles                    |         |                   |
| Narrow Gauge               | 2.50 Miles                   |         |                   |
| North Slope                | .50 Miles                    |         |                   |
| Old Pond                   | 1.50 Miles                   |         |                   |
| Ridge Top                  | 2.00 Miles                   |         |                   |
| Rocky                      | .50 Miles                    |         |                   |
| Short Cut                  | .06 Miles                    |         |                   |
| Skyline                    | 2.00 Miles                   |         |                   |
| Triple Creek               | 1.00 Miles                   |         |                   |
| Twin Hollow                | .50 Miles                    |         |                   |
| Wilderness                 | 1.50 Miles                   |         |                   |

Babcock State Park Details

Babcock State Park Map

Babcock State Park Address Classifications

Targeted
Funded, RDOF - Frontier

Babcock State Park Address Classifications Map