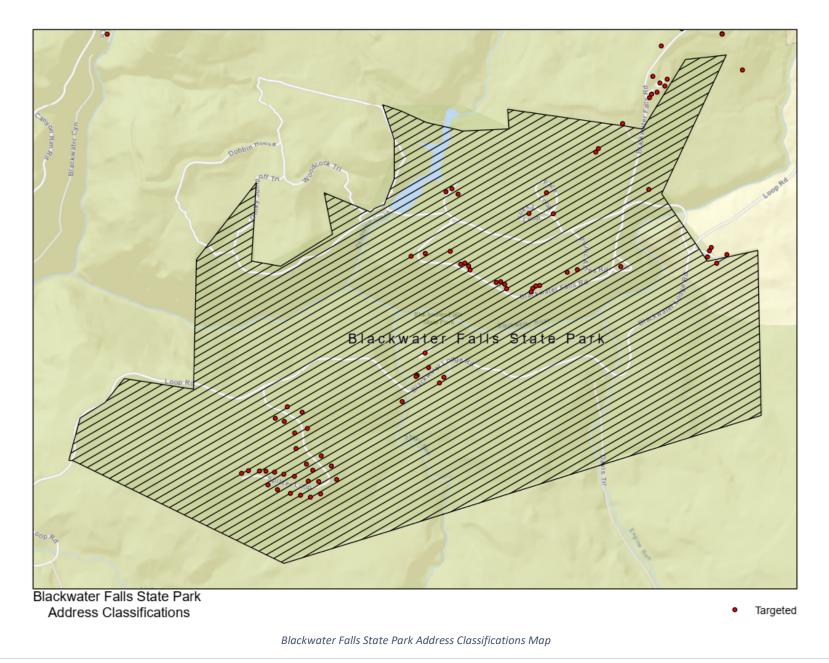

. | Wireline/Wireless, underground only  |
| Coordinates             | 39.065505 -79.292080           | 100/100     | Wireline/Wireless, underground only  |
| Electrical Service      | Electrical service in 65 slots |             | Mixture of aerial and underground    |
| Shower 1                | 39.065563 -79.292636           | 100/100     |                                      |
| Shower 2                | 39.065563 -79.292636           | 100/100     |                                      |
|                         |                                | 100/100     | Wireline/Wireless, underground only  |
| Check-in station        |                                | 100/100     | wireline/ wireless, underground only |

Blackwater Falls State Park Details



Blackwater Falls State Park Map



# Appendix B Pipestem Resort State Park Priority #4

|                                        |                                | Bandwidth |                                         |
|----------------------------------------|--------------------------------|-----------|-----------------------------------------|
|                                        |                                | Needs     | Potential delivery method               |
| Priority                               | 4                              |           |                                         |
| County                                 | Summers                        |           |                                         |
| Park Name                              | Pipestem Resort                |           |