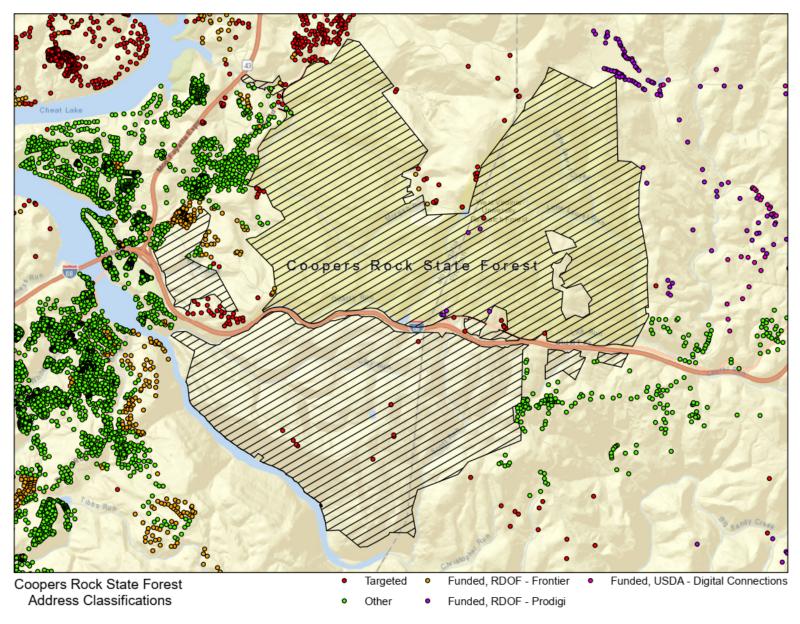

# Appendix B Coopers Rock State Park Priority #6

|                                     |                              | Bandwidth            |                                     |
|-------------------------------------|------------------------------|----------------------|-------------------------------------|
|                                     |                              | Needs                | Potential delivery method           |
| Priority                            | 6                            |                      |                                     |
| County                              | Monongalia                   |                      |                                     |
| Park Name                           | Coopers Rock State Park      |                      |                                     |
| City                                | Bruceton Mills               |                      |                                     |
| SqMi                                | 20.70 SqMi                   |                      |                                     |
| Acres                               | 13,250.00 Acres              |                      |                                     |
| Roads                               |                              |                      |                                     |
|                                     | Interstate 68                |                      |                                     |
|                                     | Highway 73                   |                      |                                     |
|                                     | Highway 73/1                 |                      |                                     |
|                                     | Highway 73/2                 |                      |                                     |
|                                     | Highway 73/12                |                      |                                     |
|                                     | Highway 73/16                |                      |                                     |
| Facilities                          |                              |                      |                                     |
| - Headquarters                      |                              | 1G/1G                | Wireline, Fiber present             |
| - Maintenance Facility              |                              | 100/100              | Wireline/Wireless, Fiber present    |
| - Superintendent House              |                              |                      |                                     |
| - Assistant Superintendent House    |                              | 100/100              | Wireline/Wireless, Fiber present    |
| -Gift Shop (Trading Post) and paved |                              |                      |                                     |
| parking area                        | 39.381704 -79.485691         | 100/100              | Wireline/Wireless                   |
| -Overlook Picnic shelters (2)       |                              | <mark>100/100</mark> | Wireline/Wireless                   |
| - Cabins                            | 25 cabins to be built        | 100/100              | Wireline/Wireless to new cabin area |
| - Water tank building               |                              | 25/3                 |                                     |
| -Campgrounds                        |                              |                      |                                     |
| McCollum                            | 25 sites existing + 25 new   | 100/100              | Wireless                            |
| Coordinates                         | 39.382136 -79.472970         |                      |                                     |
| Electrical Service                  | Electric service at 25 sites |                      |                                     |
| Shower/Toilet facilities 1          | 39.382057 -79.473249         | 100/100              | Wireless                            |
| CG check in station                 |                              | <mark>100/100</mark> | Wireless                            |

| Rhododendron             | 25 sites + new         | 100/100 | Wireless |
|--------------------------|------------------------|---------|----------|
| Coordinates              | 39.382218 -79.485210   |         |          |
| Electrical Service       | No electrical services |         |          |
| Shower/Toilet facilities | No facilities          |         |          |
| Trails                   |                        |         |          |
| Clay Furnace             | .80 Miles              |         |          |
| Clay Run                 | 1.80 Miles             |         |          |
| Darnell Hollow           | 4.00 Miles             |         |          |
| Eagle                    | .30 Miles              |         |          |
| Glade Run                | 1.50 Miles             |         |          |
| Goodspeed Highway        | 3.00 Miles             |         |          |
| Johnson Hollow           | 3.00 Miles             |         |          |
| Ken's Run                | 4.50 Miles             |         |          |
| Lick Run                 | 1.80 Miles             |         |          |
| McCollum                 | 1.00 Miles             |         |          |
| Mont Chateau             | 2.60 Miles             |         |          |
| Rattlesnake              | .70 Miles              |         |          |
| Ravens Rock              | 1.50 Miles             |         |          |
| Reservoir Loop           | .70 Miles              |         |          |
| Rhododendron             | 1.00 Miles             |         |          |
| Ridge                    | 1.50 Miles             |         |          |
| Rock City                | 1.00 Miles             |         |          |
| Roadside                 | 3.00 Miles             |         |          |
| Scott Run                | 2.50 Miles             |         |          |
| Underlook                | .20 Miles              |         |          |
| Virgin Hemlock           | 1.20 Miles             |         |          |
| Ski Trails               |                        |         |          |
| Intermediate             | .60 Miles              |         |          |
| Advanced                 | 2.30 Miles             |         |          |
| Reservior                | .80 Miles              |         |          |

#### Appendix B – Coopers Rock State Park – Priority #6

Coopers Rock State Park Map

Coopers Rock State Park Address Classifications Map