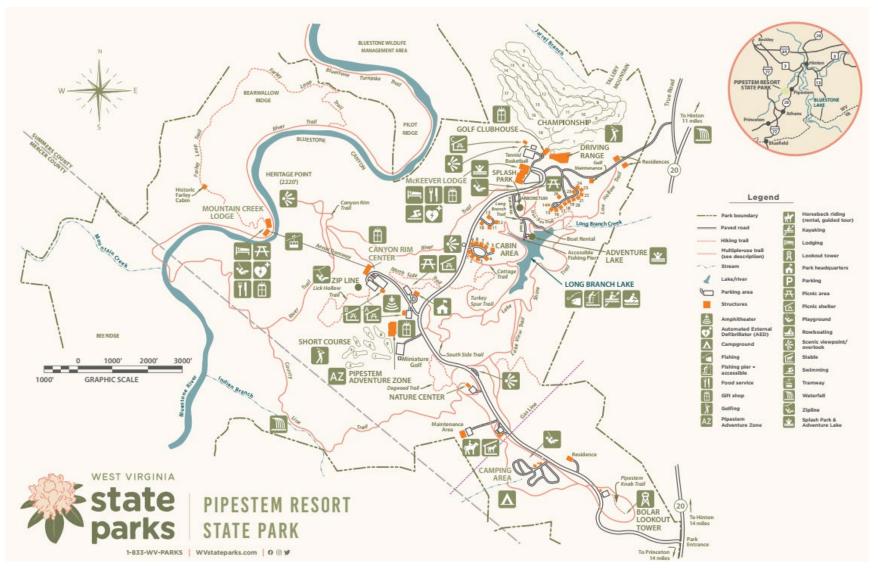

# Appendix B Pipestem Resort State Park Priority #4

|                                        |                                | Bandwidth |                                         |
|----------------------------------------|--------------------------------|-----------|-----------------------------------------|
|                                        |                                | Needs     | Potential delivery method               |
| Priority                               | 4                              |           |                                         |
| County                                 | Summers                        |           |                                         |
| Park Name                              | Pipestem Resort                |           |                                         |
| City                                   | Pipestem                       |           |                                         |
| SqMi                                   | 6.58 SqMi                      |           |                                         |
| Acres                                  | 4,209.00 Acres                 |           |                                         |
| Roads                                  |                                |           |                                         |
|                                        | Highway 18/2                   |           |                                         |
|                                        | Pipestem Drive                 |           |                                         |
| Facilities                             |                                |           |                                         |
|                                        |                                |           | Wireline/Wireless                       |
| - Headquarters                         | 37.315737 -80.593747           | 1G/1G     | Starlink recently installed             |
| - Maintenance Facility                 | 37.311559 -80.591732           | 100/100   | Wireline/Wireless                       |
| - Superintendent House                 | 37.310873 -80.584136           | 100/100   | Wireline/Wireless, aerial available     |
| - Assistant Superintendent House       | 37.323801 -80.582325           | 100/100   | Wireline/Wireless                       |
| - Lodge Coordinator Residence          | 37.323615 -80.582079           | 100/100   | Wireline/Wireless                       |
| - Ranger Residence                     | 37.312999 -80.584759           | 100/100   | Wireline/Wireless                       |
|                                        |                                |           | Wireline/Wireless Fiber presence, needs |
| - McKeever Lodge                       | 37.323096 -80.585813           | 1G/1G     | upgraded.                               |
| - Golf Course 18 Club House            | 37.323718 -80.585179           |           | Fiber present                           |
| -Golf Course Short Course clubhouse    |                                | 100/100   | Wireline/Wireless                       |
| - Golf Course Maintenance Facility     | 37.323238 -80.583593           | 100/100   | Wireline/Wireless, aerial available     |
| - Tennis & Basketball Courts           | 37.324038 -80.585641           |           |                                         |
| - Splash Park                          | 37.322590 -80.585893           | 100/100   | Wireline/Wireless                       |
| - Amphitheater                         | 37.315244 -80.594475           | 100/100   | Wireline/Wireless                       |
| - Disc & Miniature Golf & Skeet Course | 37.314688 -80.594784           | 100/100   | Wireline/Wireless                       |
| - Canyon Rim Center                    | 37.320328 -80.595618           |           | Fiber present, no requirements          |
| ZipLine/Aerial Tram                    | Service from Canyon Rim Center |           |                                         |

|                        |                      |                  | Wireline, aerial available, Fiber present, |
|------------------------|----------------------|------------------|--------------------------------------------|
| - Mountain Creek Lodge | 37.321629 -80.003208 |                  | needs upgraded.                            |
| - Nature Center        | 37.313113 -80.592281 | 100/100          | Wireline/Wireless                          |
| - Horse Stables        | 37.311573 -80.590718 | 100/100          | Wireline/Wireless                          |
| - Lookout Tower        | 37.305200 -80.582149 |                  |                                            |
| - Cabins               |                      |                  |                                            |
| C1                     | 37.321070 -80.591796 | 50/30 (existing) | Coaxial Underground, aerial available      |
| C2                     | 37.320969 -80.591622 | 50/30 (existing) | Coaxial Underground, aerial available      |
| C3                     | 37.320868 -80.591469 | 50/30 (existing) | Coaxial Underground, aerial available      |
| C4                     | 37.320885 -80.591277 | 50/30 (existing) | Coaxial Underground, aerial available      |
| C5                     | 37.320966 -80.591114 | 50/30 (existing) | Coaxial Underground, aerial available      |
| C6                     | 37.321023 -80.591288 | 50/30 (existing) | Coaxial Underground, aerial available      |
| C7                     | 37.321156 -80.591497 | 50/30 (existing) | Coaxial Underground, aerial available      |
| C8                     | 37.321227 -80.591691 | 50/30 (existing) | Coaxial Underground, aerial available      |
| C9                     | 37.321269 -80.591848 | 50/30 (existing) | Coaxial Underground, aerial available      |
| C10                    | 37.321950 -80.591332 | 50/30 (existing) | Coaxial Underground, aerial available      |
| C11                    | 37.321856 -80.591169 | 50/30 (existing) | Coaxial Underground, aerial available      |
| C12                    | 37.321880 -80.591038 | 50/30 (existing) | Coaxial Underground, aerial available      |
| C13                    | 37.322051 -80.591102 | 50/30 (existing) | Coaxial Underground, aerial available      |
| C14                    | 37.322122 -80.585354 | 50/30 (existing) | Coaxial Underground, aerial available      |
| C15                    | 37.322037 -80.585404 | 50/30 (existing) | Coaxial Underground, aerial available      |
| C16                    | 37.321944 -80.585337 | 50/30 (existing) | Coaxial Underground, aerial available      |
| C17                    | 37.321963 -80.585137 | 50/30 (existing) | Coaxial Underground, aerial available      |
| C18                    | 37.322096 -80.584995 | 50/30 (existing) | Coaxial Underground, aerial available      |
| C19                    | 37.322172 -80.584809 | 50/30 (existing) | Coaxial Underground, aerial available      |
| C20                    | 37.322202 -80.584608 | 50/30 (existing) | Coaxial Underground, aerial available      |
| C21                    | 37.322250 -80.584401 | 50/30 (existing) | Coaxial Underground, aerial available      |
| C22                    | 37.322335 -80.584214 | 50/30 (existing) | Coaxial Underground, aerial available      |
| C23                    | 37.322492 -80.584261 | 50/30 (existing) | Coaxial Underground, aerial available      |
| C24                    | 37.322604 -80.584417 | 50/30 (existing) | Coaxial Underground, aerial available      |

| C25                               | 37.322393 -80.584451           | 50/30 (existing) | Coaxial Underground, aerial available |
|-----------------------------------|--------------------------------|------------------|---------------------------------------|
| C26                               | 37.322315 -80.584936           | 50/30 (existing) | Coaxial Underground, aerial available |
| - Campgrounds                     | 82 slots                       | 100/100 ea       | Wireless                              |
| Coordinates                       | 37.310681 -80.585605           |                  |                                       |
| Electrical Service                | Electrical service in 82 slots |                  | Underground                           |
| Campground Check-in Station/store | 37.310910 -80.585392           | 100/100          | Wireless                              |
| Shower/Toilet facilities          | 37.310810 -80.585533           |                  |                                       |
| Trails                            |                                |                  |                                       |
| Lake Shore                        | 2.20 Miles                     |                  |                                       |
| Bluestone Turnpike                | 8.50 Miles                     |                  |                                       |
| Canyon Rim                        | .70 Miles                      |                  |                                       |
| Cottage                           | .70 Miles                      |                  |                                       |
| County Line                       | 1.90 Miles                     |                  |                                       |
| Dogwood                           | .60 Miles                      |                  |                                       |
| Farley Loop                       | 3.00 Miles                     |                  |                                       |
| Lake View                         | .40 Miles                      |                  |                                       |
| Law Hollow                        | .50 Miles                      |                  |                                       |
| Lick Hollow                       | 1.60 Miles                     |                  |                                       |
| Long Branch                       | .30 Miles                      |                  |                                       |
| North Side                        | .30 Miles                      |                  |                                       |
| Turkey Spur                       | 1.00 Miles                     |                  |                                       |
| River                             | 5.25 Miles                     |                  |                                       |
| South Side                        | .60 Miles                      |                  |                                       |

Pipestem Resort State Park Details

Pipestem Resort State Park Map

Pipestem Resort State Park Address Classifications