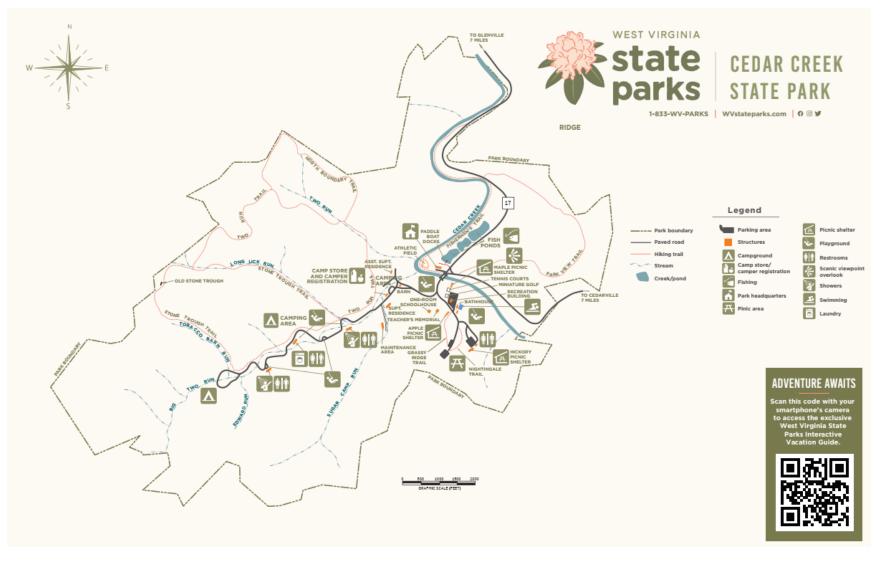

# Appendix B Cedar Creek State Park Priority #9

|                               |                           | Bandwidth |                                     |
|-------------------------------|---------------------------|-----------|-------------------------------------|
|                               |                           | Needs     | Potential delivery method           |
| Priority                      | 9                         |           |                                     |
| County                        | Gilmer                    |           |                                     |
| Park Name                     | Cedar Creek State Park    |           |                                     |
| City                          | Glenville                 |           |                                     |
| SqMi                          | 3.91 SqMi                 |           |                                     |
| Acres                         | 2,588.00 Acres            |           |                                     |
| Roads                         |                           |           |                                     |
|                               | Highway 17                |           |                                     |
|                               | Highway 17/2              |           |                                     |
|                               | Park and Forest Route 803 |           |                                     |
|                               | Park and Forest Route 801 |           |                                     |
|                               | Park and Forest Route 802 |           |                                     |
| Facilities                    |                           |           |                                     |
| - Headquarters                | 38.525737 -80.511980      | 1G/1G     | Wireline, aerial available          |
| - Maintenance Facility        | 38.524720 -80.514274      | 100/100   | Wireline/Wireless, aerial available |
| - Paddle Boat Dock            | 38.525793 -80.511900      |           |                                     |
| - Ball Field                  | 38.525797 -80.512303      |           |                                     |
| - Recreation Building         | 38.524928 -80.511536      | 100/100   | Wireline/Wireless                   |
| - Tennis/Basketball Courts    | 38.525124 -80.511372      |           |                                     |
| - Swimming Pool               | 38.524645 -80.511108      | 100/100   | Wireless                            |
| - Swimming Pool Showers       | 38.524712 -80.511169      |           |                                     |
| - Apple Picnic Area shelter   | 38.524586 -80.511432      | 25/3      | Wireless                            |
| - Hickory Picnic Area shelter | 38.524485 -80.510459      | 25/3      | Wireless                            |
| - Hickory Picnic Area Toilets | 38.524359 -80.510337      |           |                                     |
| - Picnic Area                 | 38.523657 -80.510340      |           |                                     |
| - Store and Check-in          | 38.525245 -80.514010      | 100/100   | Wireless                            |
| - Showers/Toilets 1           | 38.524599 -80.515987      | 100/100   | Wireless                            |
| - Toilets & Laundry           | 38.523572 -80.521486      |           |                                     |

| - Showers/Toilets 2              | 38.522678 -80.522324         | 100/100    | Wireless                            |
|----------------------------------|------------------------------|------------|-------------------------------------|
| - Superintendent House           | 38.525036 -80.514073         | 100/100    | Wireline/Wireless, aerial available |
| - Assistant Superintendent House | 38.525733 -80.513121         | 100/100    | Wireline/Wireless, aerial available |
| - Cabins                         | N/A                          |            |                                     |
| - Campgrounds                    | 76 sites                     |            |                                     |
| Coordinates                      | 38.522961 -80.523144         | 100/100 ea | Wireline/Wireless                   |
| Electrical Service               | Electric service at 76 sites |            |                                     |
| Trails                           |                              |            |                                     |
| Fishermans's                     | 1.50 Miles                   |            |                                     |
| Grassy Ridge                     | .25 Miles                    |            |                                     |
| Nightingale                      | .50 Miles                    |            |                                     |
| North Boundary                   | 1.00 Miles                   |            |                                     |
| Park View                        | 1.75 Miles                   |            |                                     |
| Stone Trough                     | 2.50 Miles                   |            |                                     |
| Two Run                          | 2.50 Miles                   |            |                                     |

Cedar Creek State Park Details

Cedar Creek State Park Map

Cedar Creek State Park Address Classifications

Targeted
Funded, RDOF - CityNet

Cedar Creek State Park Address Classifications Map