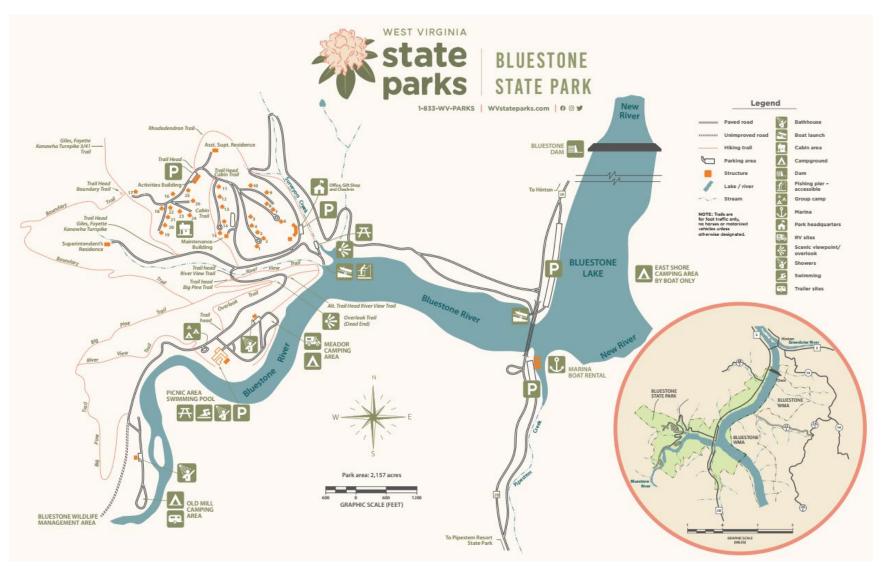

# Appendix B Bluestone State Park Priority #5

|                                  |                      | Bandwidth |                                     |
|----------------------------------|----------------------|-----------|-------------------------------------|
|                                  |                      | Needs     | Potential delivery method           |
| Priority                         | 5                    |           |                                     |
| County                           | Summers              |           |                                     |
| Park Name                        | Bluestone State Park |           |                                     |
| City                             | Hinton               |           |                                     |
| SqMi                             | 4.52 SqMi            |           |                                     |
| Acres                            | 2,890.00 Acres       |           |                                     |
| Roads                            |                      |           |                                     |
|                                  | Highway 20/2         |           |                                     |
| Facilities                       |                      |           |                                     |
| - Headquarters                   | 37.365995 -80.555946 | 1G/1G     | Wireline/Wireless, aerial available |
| - Maintenance Facility           | 37.365784 -80.561707 | 100/100   | Wireline/Wireless, aerial available |
| - Superintendent House           | 37.365988 -80.564749 | 100/100   | Wireline/Wireless, aerial available |
| - Assistant Superintendent House | 37.371551 -80.562033 | 100/100   | Wireline/Wireless, aerial available |
| - Activities Building            | 37.371212 -80.562319 | 100/100   | Wireline/Wireless, aerial available |
| - Boat Launch                    | 37.365485 -80.555218 |           |                                     |
| - Marina                         | 37.363202 -80.550149 | 100/100   | Wireline/Wireless, aerial available |
| - Cabins                         |                      |           |                                     |
| C1                               | 37.365815 -80.561040 | 100/100   | Wireline/Wireless, aerial available |
| C2                               | 37.365976 -80.560807 | 100/100   | Wireline/Wireless, aerial available |
| C3                               | 37.370081 -80.560927 | 100/100   | Wireline/Wireless, aerial available |
| C4                               | 37.370225 -80.561046 | 100/100   | Wireline/Wireless, aerial available |
| C5                               | 37.370394 -80.561113 | 100/100   | Wireline/Wireless, aerial available |
| C6                               | 37.370367 -80.560369 | 100/100   | Wireline/Wireless, aerial available |
| C7                               | 37.370518 -80.560534 | 100/100   | Wireline/Wireless, aerial available |
| C8                               | 37.370632 -80.560697 | 100/100   | Wireline/Wireless, aerial available |
| C9                               | 37.370728 -80.560878 | 100/100   | Wireline/Wireless, aerial available |
| C10                              | 37.370789 -80.561090 | 100/100   | Wireline/Wireless, aerial available |
| C11                              | 37.370952 -80.561839 | 100/100   | Wireline/Wireless, aerial available |

| C12                        | 37.370771 -80.561858           | 100/100              | Wireline/Wireless, aerial available |
|----------------------------|--------------------------------|----------------------|-------------------------------------|
| C13                        | 37.370606 -80.561825           | 100/100              | Wireline/Wireless, aerial available |
| C14                        | 37.370363 -80.561812           | 100/100              | Wireline/Wireless, aerial available |
| C15                        | 37.370204 -80.561818           | 100/100              | Wireline/Wireless, aerial available |
| C16                        | 37.370822 -80.562921           | 100/100              | Wireline/Wireless, aerial available |
| C17                        | 37.370717 -80.563338           | 100/100              | Wireline/Wireless, aerial available |
| C18                        | 37.370540 -80.563219           | 100/100              | Wireline/Wireless, aerial available |
| C19                        | 37.370110 -80.563267           | 100/100              | Wireline/Wireless, aerial available |
| C20                        | 37.370254 -80.563195           | 100/100              | Wireline/Wireless, aerial available |
| C21                        | 37.370395 -80.563114           | 100/100              | Wireline/Wireless, aerial available |
| C22                        | 37.370577 -80.562999           | 100/100              | Wireline/Wireless, aerial available |
| C23                        | 37.370525 -80.562790           | 100/100              | Wireline/Wireless, aerial available |
| C24                        | 37.370465 -80.562615           | 100/100              | Wireline/Wireless, aerial available |
| C25                        | 37.370690 -80.562676           | 100/100              | Wireline/Wireless, aerial available |
| <mark>C26</mark>           |                                | <mark>100/100</mark> | Wireline/Wireless, aerial available |
| - Campgrounds              |                                |                      | Lake will flood campgrounds         |
| Meador                     | 32 sites                       | 100/100 ea           | Wireline/Wireless                   |
| Coordinates                | 37.363987 -80.561198           |                      |                                     |
| Electrical Service         | Electrical service in 22 slots |                      | Underground                         |
| Swimming Pool              | 37.363660 -80.561835           | 100/100 ea           | Wireline/Wireless                   |
| Shower/Toilet facilities 1 | 37.363684 -80.561673           |                      |                                     |
| Shower/Toilet facilities 2 | 37.364241 -80.561141           |                      |                                     |
| Old Mill                   | 44 sites                       | 100/100 ea           | Wireline/Wireless                   |
| Coordinates                | 37.362455 -80.563888           |                      |                                     |
| Electrical Service         | No electrical service          |                      |                                     |
| Shower/Toilet facilities   | 37.361729 -80.563830           |                      |                                     |
| Tent Area                  | 5 sites                        | 100/100 ea           | Wireline/Wireless                   |
| Coordinates                | 37.363864 -80.561876           |                      |                                     |
| Electrical Service         | No electrical service          |                      |                                     |
| Shower/Toilet facilities   | No facilities                  |                      |                                     |

| East Shore               | 39 sites              | 100/100 | Wireless |
|--------------------------|-----------------------|---------|----------|
| Coordinates              | 37.365041 -80.551205  |         |          |
| Electrical Service       | No electrical service |         |          |
| Shower/Toilet facilities | No facilities         |         |          |
| Trails                   |                       |         |          |
| Big Pine                 | 1.70 Miles            |         |          |
| Boundary                 | 2.00 Miles            |         |          |
| Cabin                    | .40 Miles             |         |          |
| Giles, Fayette, Kanawha  | 1.00 Miles            |         |          |
| Overlook                 | .50 Miles             |         |          |
| Riverview                | 1.60 Miles            |         |          |
| Rhododendron             | .80 Miles             |         |          |

Bluestone State Park Details

Bluestone State Park Map

Bluestone State Park Address Classification Map