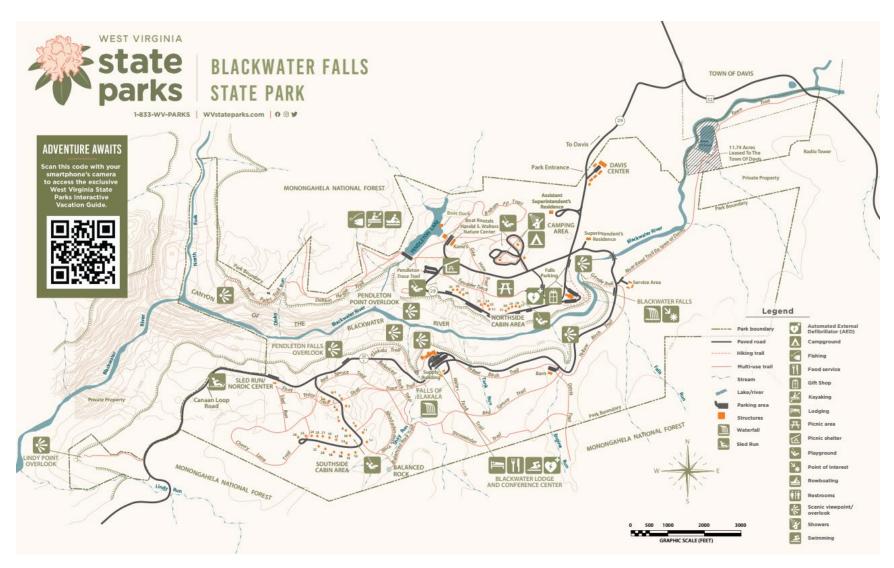

### Appendix B Blackwater Falls State Park Priority #3

|                                  |                        | Bandwidth |                                            |
|----------------------------------|------------------------|-----------|--------------------------------------------|
|                                  |                        | Needs     | Potential delivery method                  |
| Priority                         | 3                      |           |                                            |
| County                           | Tucker                 |           |                                            |
|                                  | Blackwater Falls North |           |                                            |
| Park Name                        | Side                   |           |                                            |
| City                             | Davis                  |           |                                            |
| SqMi                             |                        |           |                                            |
| Acres                            | 446.00 Acres           |           |                                            |
| Roads                            |                        |           |                                            |
|                                  | Highway 29             |           |                                            |
|                                  | Highway 29/1           |           |                                            |
| Facilities                       |                        |           |                                            |
| - Headquarters                   | 39.072026 -79.285493   |           | HQ is in the lodge                         |
| - Maintenance Facility           | 39.064853 -79.284226   | 100/100   | Wireline/Wireless, Aerial and UG           |
| - Superintendent House           | 39.070023 -79.285707   | 100/100   | Wireline/Wireless, Aerial and UG           |
| - Assistant Superintendent       |                        |           |                                            |
| House                            | 39.070727 -79.291000   | 100/100   | Wireline/Wireless, aerial available        |
| - Lodge                          | 39.062923 -79.295201   | 200/200   | Fiber present, bandwidth present           |
| - Supply Building                | 39.062364 -79.294822   | 100/100   | Wireline/Wireless, aerial available        |
| <mark>- Sled Run</mark>          |                        | 100/100   | Fiber present, bandwidth present           |
| - Tennis & Basketball Courts     | 39.070249 -79.294234   |           |                                            |
| - Nature Center                  | 39.065925 -79.294360   | 100/100   | Wireline/Wireless, underground only        |
| Trading Company and parking area |                        | 100/100   | Wireline/Wireless, underground only        |
| - Cabins                         |                        |           |                                            |
| Southside                        |                        |           |                                            |
| C1                               | 39.061688 -79.302824   | 100/100   | Wireline/Wireless, Aerial - fiber presence |
| C2                               | 39.061649 -79.302625   | 100/100   | Wireline/Wireless, Aerial - fiber presence |
| С3                               | 39.061912 -79.302532   | 100/100   | Wireline/Wireless, Aerial - fiber presence |
| C4                               | 39.061794 -79.302164   | 100/100   | Wireline/Wireless, Aerial - fiber presence |
| C5                               | 39.061482 -79.302033   | 100/100   | Wireline/Wireless, Aerial - fiber presence |

| C6        | 39.061390 -79.302346 | 100/100 | Wireline/Wireless, Aerial - fiber presence |
|-----------|----------------------|---------|--------------------------------------------|
| C7        | 39.061114 -79.302320 | 100/100 | Wireline/Wireless, Aerial - fiber presence |
| C8        | 39.060823 -79.302069 | 100/100 | Wireline/Wireless, Aerial - fiber presence |
| С9        | 39.060976 -79.301699 | 100/100 | Wireline/Wireless, Aerial - fiber presence |
| C10       | 39.060689 -79.301892 | 100/100 | Wireline/Wireless, Aerial - fiber presence |
| C11       | 39.060779 -79.301450 | 100/100 | Wireline/Wireless, Aerial - fiber presence |
| C12       | 39.060528 -79.301325 | 100/100 | Wireline/Wireless, Aerial - fiber presence |
| C13       | 39.060262 -79.301710 | 100/100 | Wireline/Wireless, Aerial - fiber presence |
| C14       | 39.060486 -79.302009 | 100/100 | Wireline/Wireless, Aerial - fiber presence |
| C15       | 39.060202 -79.301967 | 100/100 | Wireline/Wireless, Aerial - fiber presence |
| C16       | 39.060230 -79.302203 | 100/100 | Wireline/Wireless, Aerial - fiber presence |
| C17       | 39.060587 -79.302344 | 100/100 | Wireline/Wireless, Aerial - fiber presence |
| C18       | 39.060271 -79.302456 | 100/100 | Wireline/Wireless, Aerial - fiber presence |
| C19       | 39.060637 -79.302603 | 100/100 | Wireline/Wireless, Aerial - fiber presence |
| C20       | 39.060343 -79.302768 | 100/100 | Wireline/Wireless, Aerial - fiber presence |
| C21       | 39.060680 -79.302826 | 100/100 | Wireline/Wireless, Aerial - fiber presence |
| C22       | 39.060436 -79.302994 | 100/100 | Wireline/Wireless, Aerial - fiber presence |
| C23       | 39.060700 -79.303046 | 100/100 | Wireline/Wireless, Aerial - fiber presence |
| C24       | 39.060700 -79.303199 | 100/100 | Wireline/Wireless, Aerial - fiber presence |
| C25       | 39.060705 -79.303454 | 100/100 | Wireline/Wireless, Aerial - fiber presence |
| C26       | 39.060659 -79.303638 | 100/100 | Wireline/Wireless, Aerial - fiber presence |
| Northside |                      |         |                                            |
| C27       | 39.064174 -79.292259 | 100/100 | Wireline/Wireless, underground only        |
| C28       | 39.064222 -79.292359 | 100/100 | Wireline/Wireless, underground only        |
| C29       | 39.064225 -79.292477 | 100/100 | Wireline/Wireless, underground only        |
| C30       | 39.064173 -79.292574 | 100/100 | Wireline/Wireless, underground only        |
| C31       | 39.064090 -79.292619 | 100/100 | Wireline/Wireless, underground only        |
| C32       | 39.064160 -79.293153 | 100/100 | Wireline/Wireless, underground only        |
| C33       | 39.064254 -79.293206 | 100/100 | Wireline/Wireless, underground only        |
| C34       | 39.064296 -79.293322 | 100/100 | Wireline/Wireless, underground only        |

| C35                     | 39.064288 -79.293451           | 100/100     | Wireline/Wireless, underground only  |
|-------------------------|--------------------------------|-------------|--------------------------------------|
| C36                     | 39.064507 -79.294046           | 100/100     | Wireline/Wireless, underground only  |
| C37                     | 39.064595 -79.294093           | 100/100     | Wireline/Wireless, underground only  |
| C38                     | 39.064645 -79.294188           | 100/100     | Wireline/Wireless, underground only  |
| C39                     | 39.064627 -79.294305           | 100/100     | Wireline/Wireless, underground only  |
| Pendleton Point Shelter |                                | 100/100     | Wireline/Wireless, underground only  |
| - Campgrounds           |                                |             |                                      |
| Blackwater Falls        | 65 slots                       | 100/100 ea. | Wireline/Wireless, underground only  |
| Coordinates             | 39.065505 -79.292080           | 100/100     | Wireline/Wireless, underground only  |
| Electrical Service      | Electrical service in 65 slots |             | Mixture of aerial and underground    |
| Shower 1                | 39.065563 -79.292636           | 100/100     |                                      |
| Shower 2                | 39.065563 -79.292636           | 100/100     |                                      |
|                         |                                | 100/100     | Wireline/Wireless, underground only  |
| Check-in station        |                                | 100/100     | wireline/ wireless, underground only |

Blackwater Falls State Park Details

Blackwater Falls State Park Map