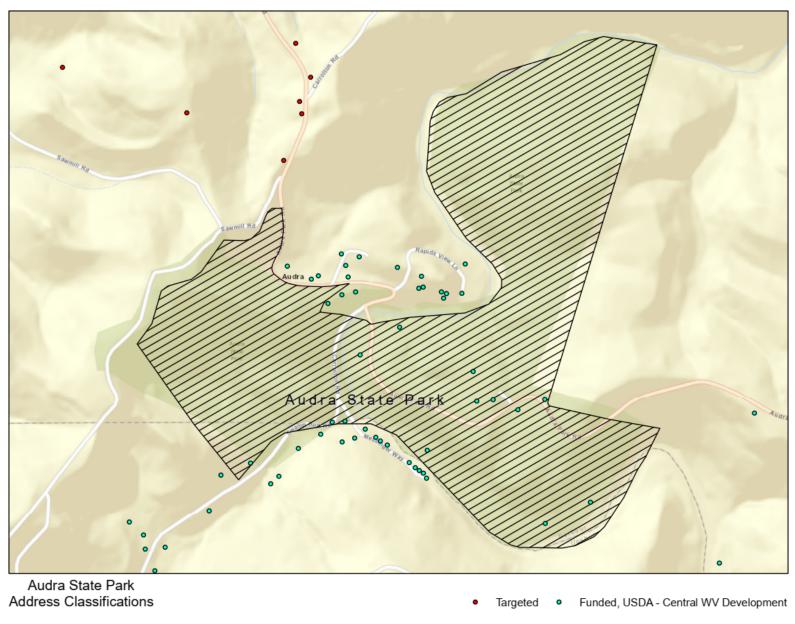

# Appendix B Audra State Park Priority #8

|                                      |                              | Bandwidth |                                     |
|--------------------------------------|------------------------------|-----------|-------------------------------------|
|                                      |                              | Needs     | Potential delivery method           |
| Priority                             | 8                            |           |                                     |
| County                               | Barbour                      |           |                                     |
| Park Name                            | Audra State Park             |           |                                     |
| City                                 | Buckhannon                   |           |                                     |
| SqMi                                 |                              |           |                                     |
| Acres                                |                              |           |                                     |
| Roads                                |                              |           |                                     |
|                                      | Highway 11                   |           |                                     |
| Facilities                           |                              |           |                                     |
| - Headquarters & Gift Shop           | 39.023132 -80.040477         | 1G/1G     | Wireline, aerial available          |
| - Maintenance Facility               | 39.022987 -80.040856         | 100/100   | Wireline/Wireless, aerial available |
| - Superintendent House               | 39.023105 -80.040668         | 100/100   | Wireline/Wireless, aerial available |
| - Picnic Area 1 <mark>Shelter</mark> | 39.022722 -80.040019         | 100/100   | Wireline/Wireless, aerial available |
| Shower                               | 39.022737 -80.035871         |           |                                     |
| Toilet                               | 39.022742 -80.035747         |           |                                     |
| - Picnic Area 2 <mark>Shelter</mark> | 39.022337 -80.035849         | 100/100   | Wireline/Wireless, aerial available |
| Toilet                               | 39.022259 -80.034830         |           |                                     |
| - Cabins                             | N/A                          |           |                                     |
| - Campgrounds                        | 67 sites                     |           |                                     |
| Coordinates                          | 39.020557 -80.033892         | 100/100   | Wireline/Wireless, aerial available |
| Electrical Service                   | Electric service at 50 sites |           | Aerial                              |
| Shower/Toilet facilities 1           | 39.020547 -80.033769         |           |                                     |
| Shower/Toilet facilities 2           | 39.020822 -80.033169         |           |                                     |
| Trails                               |                              |           |                                     |
| Alum Creek and Cave                  | 2.70 Miles                   | 25/3      | Wireless                            |

Audra State Park Details

Audra State Park Address Classification Map