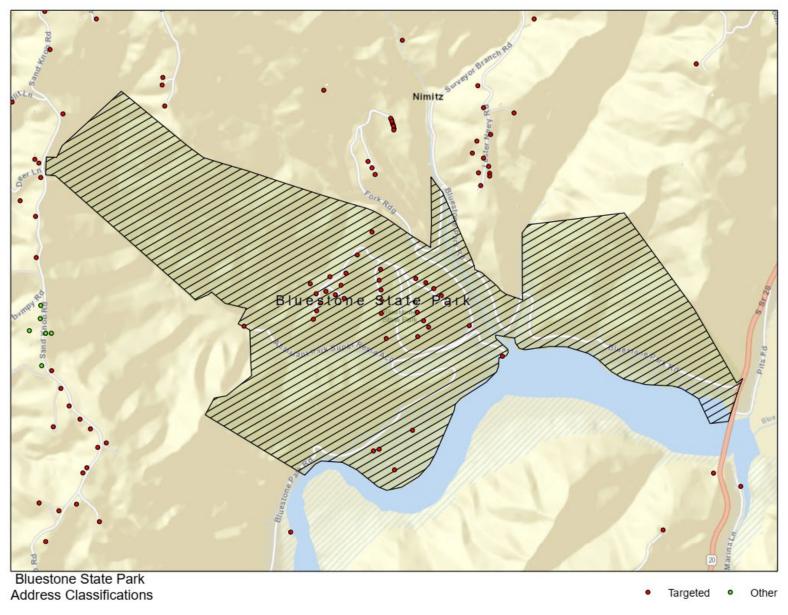

Bluestone State Park Details

Bluestone State Park Map

Bluestone State Park Address Classification Map