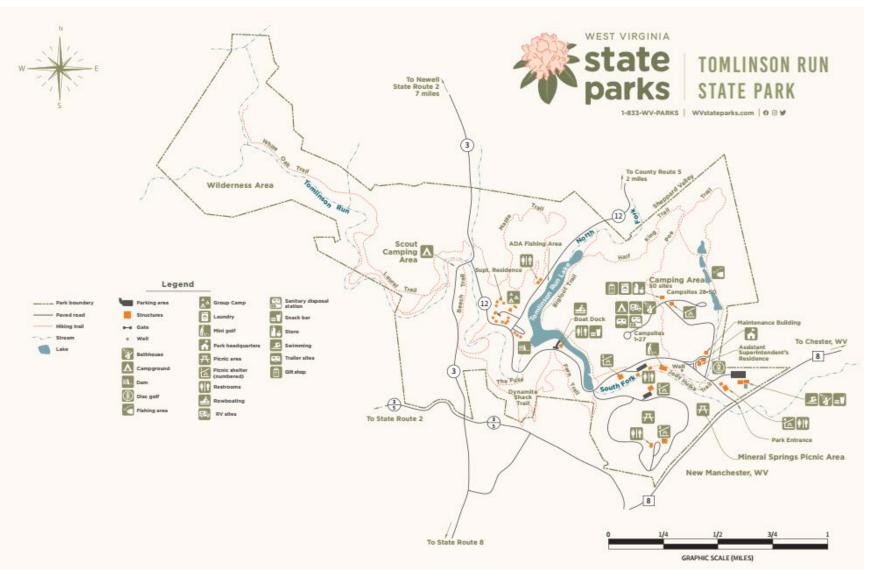

Beech Fork State Park Details

Beech Fork State Park Map

Beech Fork State Park - Address Classifications Map