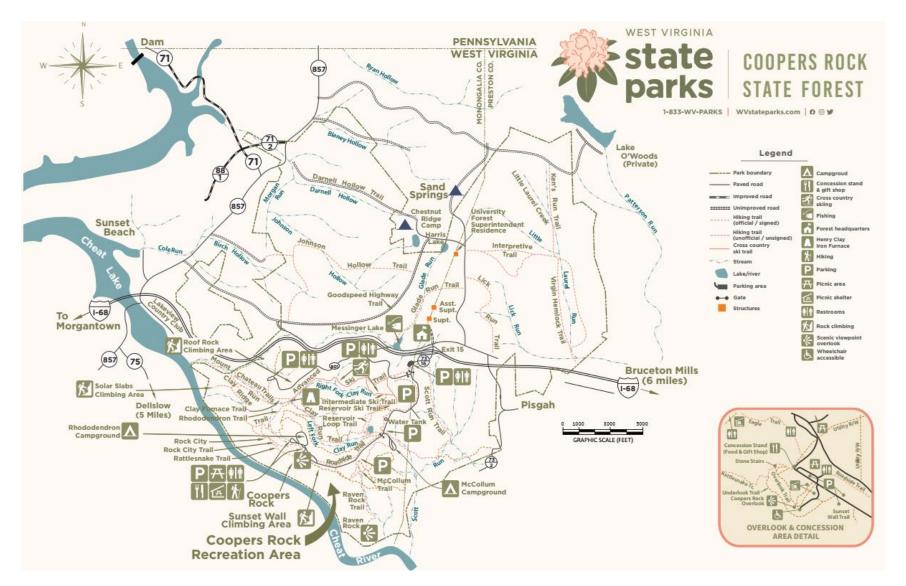

# Attachment 6 Coopers Rock State Park Priority #6

|                                  |                              | Maada   | Detential delivers meethed |
|----------------------------------|------------------------------|---------|----------------------------|
| D.C. M                           |                              | Needs   | Potential delivery method  |
| Priority                         | 6                            |         |                            |
| County                           | Monongalia                   |         |                            |
| Park Name                        | Coopers Rock State Park      |         |                            |
| City                             | Bruceton Mills               |         |                            |
| SqMi                             | 20.70 SqMi                   |         |                            |
| Acres                            | 13,250.00 Acres              |         |                            |
| Roads                            |                              |         |                            |
|                                  | Interstate 68                |         |                            |
|                                  | Highway 73                   |         |                            |
|                                  | Highway 73/1                 |         |                            |
|                                  | Highway 73/2                 |         |                            |
|                                  | Highway 73/12                |         |                            |
|                                  | Highway 73/16                |         |                            |
| Facilities                       |                              |         |                            |
| - Headquarters                   |                              | 1G/1G   | Wireline                   |
| - Maintenance Facility           |                              | 100/100 | Wireline/Wireless          |
| - Superintendent House           |                              | 100/100 | Wireline/Wireless          |
| - Assistant Superintendent House |                              | 100/100 | Wireline/Wireless          |
| - Gift Shop                      | 39.381704 -79.485691         | 100/100 | Wireline/Wireless          |
| - Cabins                         | N/A                          |         |                            |
| - Campgrounds                    |                              |         |                            |
| McCollum                         | 25 sites                     | 100/100 | Wireless                   |
| Coordinates                      | 39.382136 -79.472970         |         |                            |
| Electrical Service               | Electric service at 25 sites |         |                            |
| Shower/Toilet facilities 1       | 39.382057 -79.473249         |         |                            |
| Rhododendron                     | 25 sites                     | 100/100 | Wireless                   |
| Coordinates                      | 39.382218 -79.485210         |         |                            |
| Electrical Service               | No electrical services       |         |                            |

| Shower/Toilet facilities | No facilities |      |          |
|--------------------------|---------------|------|----------|
| Trails                   |               |      |          |
| Clay Furnace             | .80 Miles     | 25/3 | Wireless |
| Clay Run                 | 1.80 Miles    | 25/3 | Wireless |
| Darnell Hollow           | 4.00 Miles    | 25/3 | Wireless |
| Eagle                    | .30 Miles     | 25/3 | Wireless |
| Glade Run                | 1.50 Miles    | 25/3 | Wireless |
| Goodspeed Highway        | 3.00 Miles    | 25/3 | Wireless |
| Johnson Hollow           | 3.00 Miles    | 25/3 | Wireless |
| Ken's Run                | 4.50 Miles    | 25/3 | Wireless |
| Lick Run                 | 1.80 Miles    | 25/3 | Wireless |
| McCollum                 | 1.00 Miles    | 25/3 | Wireless |
| Mont Chateau             | 2.60 Miles    | 25/3 | Wireless |
| Rattlesnake              | .70 Miles     | 25/3 | Wireless |
| Ravens Rock              | 1.50 Miles    | 25/3 | Wireless |
| Reservoir Loop           | .70 Miles     | 25/3 | Wireless |
| Rhododendron             | 1.00 Miles    | 25/3 | Wireless |
| Ridge                    | 1.50 Miles    | 25/3 | Wireless |
| Rock City                | 1.00 Miles    | 25/3 | Wireless |
| Roadside                 | 3.00 Miles    | 25/3 | Wireless |
| Scott Run                | 2.50 Miles    | 25/3 | Wireless |
| Underlook                | .20 Miles     | 25/3 | Wireless |
| Virgin Hemlock           | 1.20 Miles    | 25/3 | Wireless |
| Ski Trails               |               |      |          |
| Intermediate             | .60 Miles     | 25/3 | Wireless |
| Advanced                 | 2.30 Miles    | 25/3 | Wireless |
| Reservior                | .80 Miles     | 25/3 | Wireless |

Coopers State Park Details

Coopers Rock State Park Map

Coopers Rock State Park Address Classifications Map