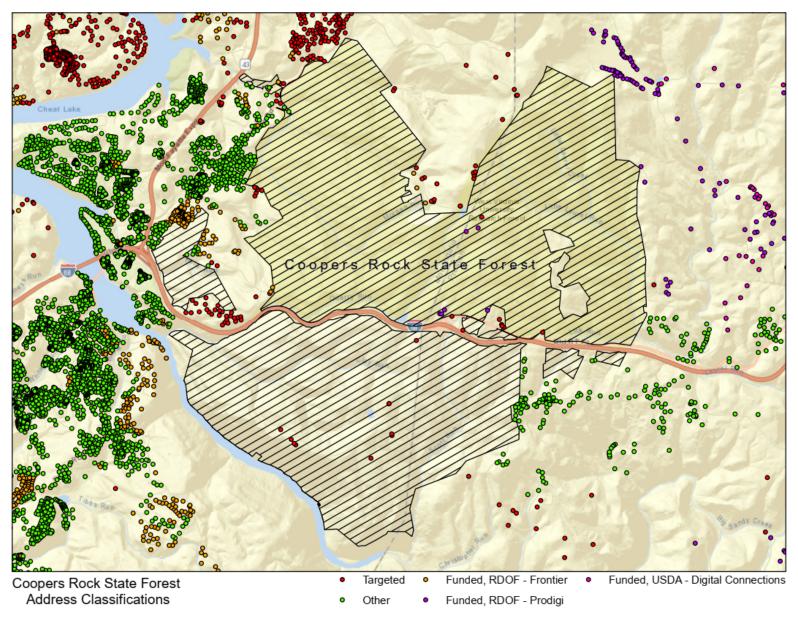

# Attachment 6 Coopers Rock State Park Priority #6

|                                  |                              | Maada   | Detential delivers meethed |
|----------------------------------|------------------------------|---------|----------------------------|
| D.C. M                           |                              | Needs   | Potential delivery method  |
| Priority                         | 6                            |         |                            |
| County                           | Monongalia                   |         |                            |
| Park Name                        | Coopers Rock State Park      |         |                            |
| City                             | Bruceton Mills               |         |                            |
| SqMi                             | 20.70 SqMi                   |         |                            |
| Acres                            | 13,250.00 Acres              |         |                            |
| Roads                            |                              |         |                            |
|                                  | Interstate 68                |         |                            |
|                                  | Highway 73                   |         |                            |
|                                  | Highway 73/1                 |         |                            |
|                                  | Highway 73/2                 |         |                            |
|                                  | Highway 73/12                |         |                            |
|                                  | Highway 73/16                |         |                            |
| Facilities                       |                              |         |                            |
| - Headquarters                   |                              | 1G/1G   | Wireline                   |
| - Maintenance Facility           |                              | 100/100 | Wireline/Wireless          |
| - Superintendent House           |                              | 100/100 | Wireline/Wireless          |
| - Assistant Superintendent House |                              | 100/100 | Wireline/Wireless          |
| - Gift Shop                      | 39.381704 -79.485691         | 100/100 | Wireline/Wireless          |
| - Cabins                         | N/A                          |         |                            |
| - Campgrounds                    |                              |         |                            |
| McCollum                         | 25 sites                     | 100/100 | Wireless                   |
| Coordinates                      | 39.382136 -79.472970         |         |                            |
| Electrical Service               | Electric service at 25 sites |         |                            |
| Shower/Toilet facilities 1       | 39.382057 -79.473249         |         |                            |
| Rhododendron                     | 25 sites                     | 100/100 | Wireless                   |
| Coordinates                      | 39.382218 -79.485210         |         |                            |
| Electrical Service               | No electrical services       |         |                            |

| Shower/Toilet facilities | No facilities |      |          |
|--------------------------|---------------|------|----------|
| Trails                   |               |      |          |
| Clay Furnace             | .80 Miles     | 25/3 | Wireless |
| Clay Run                 | 1.80 Miles    | 25/3 | Wireless |
| Darnell Hollow           | 4.00 Miles    | 25/3 | Wireless |
| Eagle                    | .30 Miles     | 25/3 | Wireless |
| Glade Run                | 1.50 Miles    | 25/3 | Wireless |
| Goodspeed Highway        | 3.00 Miles    | 25/3 | Wireless |
| Johnson Hollow           | 3.00 Miles    | 25/3 | Wireless |
| Ken's Run                | 4.50 Miles    | 25/3 | Wireless |
| Lick Run                 | 1.80 Miles    | 25/3 | Wireless |
| McCollum                 | 1.00 Miles    | 25/3 | Wireless |
| Mont Chateau             | 2.60 Miles    | 25/3 | Wireless |
| Rattlesnake              | .70 Miles     | 25/3 | Wireless |
| Ravens Rock              | 1.50 Miles    | 25/3 | Wireless |
| Reservoir Loop           | .70 Miles     | 25/3 | Wireless |
| Rhododendron             | 1.00 Miles    | 25/3 | Wireless |
| Ridge                    | 1.50 Miles    | 25/3 | Wireless |
| Rock City                | 1.00 Miles    | 25/3 | Wireless |
| Roadside                 | 3.00 Miles    | 25/3 | Wireless |
| Scott Run                | 2.50 Miles    | 25/3 | Wireless |
| Underlook                | .20 Miles     | 25/3 | Wireless |
| Virgin Hemlock           | 1.20 Miles    | 25/3 | Wireless |
| Ski Trails               |               |      |          |
| Intermediate             | .60 Miles     | 25/3 | Wireless |
| Advanced                 | 2.30 Miles    | 25/3 | Wireless |
| Reservior                | .80 Miles     | 25/3 | Wireless |

Coopers State Park Details

Coopers Rock State Park Map

Coopers Rock State Park Address Classifications Map