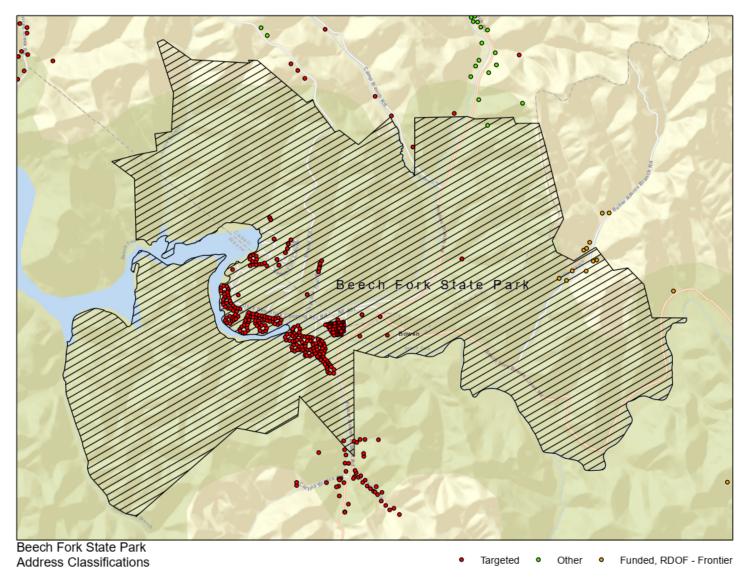

Beech Fork State Park Details

Beech Fork State Park Map

Beech Fork State Park - Address Classifications Map