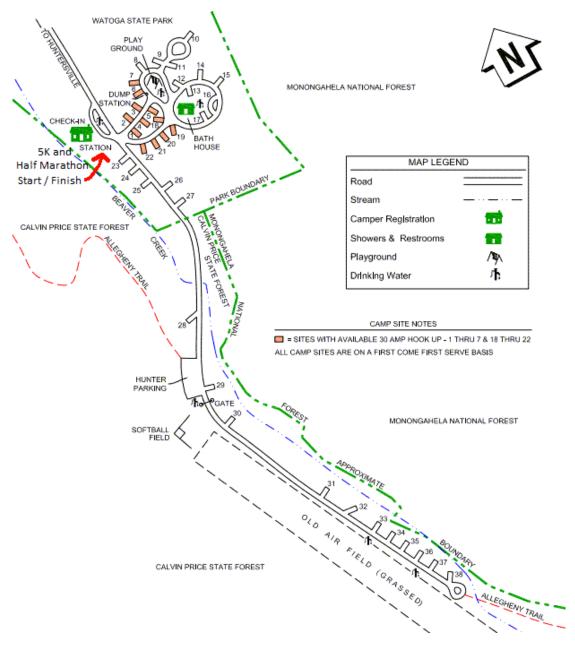

Watoga State Park Details

Watoga State Park Map

Watoga State Park Address Classification Map

Watoga State Park - Riverside Campgrounds Map

Watoga State Park – Beaver Creek Campgrounds Map