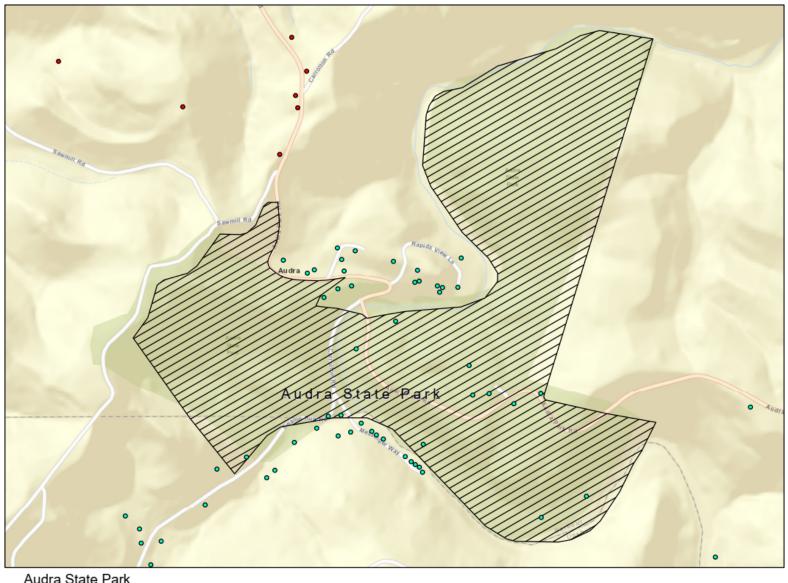

Audra State Park Details

Audra State Park Map

Audra State Park Address Classifications

Targeted • Funded, USDA - Central WV Development