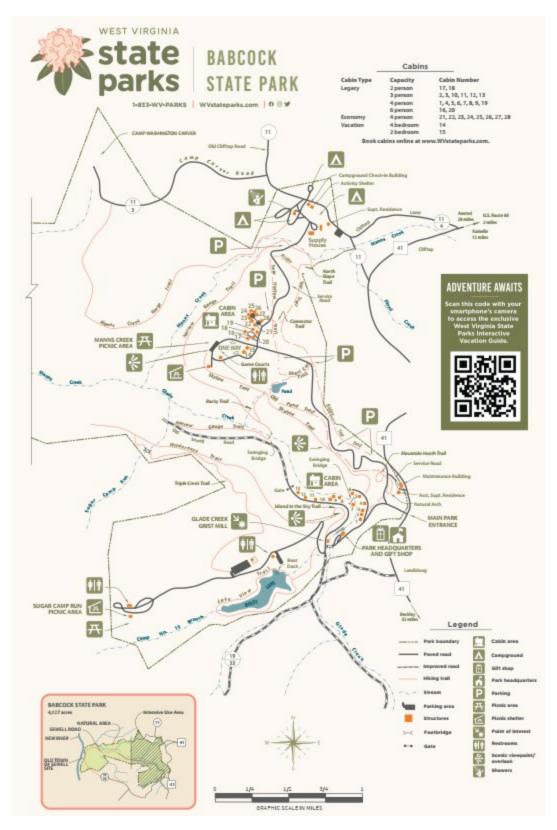

# Attachment 7 Babcock State Park Priority #7

|                                  |                      | Needs   | Potential delivery method           |
|----------------------------------|----------------------|---------|-------------------------------------|
| Priority                         | 7                    |         |                                     |
| County                           | Fayette              |         |                                     |
| Park Name                        | Babcock State Park   |         |                                     |
| City                             | Clifftop             |         |                                     |
| SqMi                             | 6.37 SqMi            |         |                                     |
| Acres                            | 4,127.00 Acres       |         |                                     |
| Roads                            |                      |         |                                     |
|                                  | Highway 11           |         |                                     |
|                                  | Park Forest 802      |         |                                     |
|                                  | Park Forest 809      |         |                                     |
|                                  | Park Forest 808      |         |                                     |
|                                  | Park Forest 807      |         |                                     |
|                                  | Park Forest 802      |         |                                     |
|                                  | Babcock Road         |         |                                     |
|                                  | Old Sewell Road      |         |                                     |
|                                  | Park Forest 801      |         |                                     |
|                                  | Park Forest 805      |         |                                     |
| Facilities                       |                      |         |                                     |
| - Headquarters & Gift Shop       | 37.584770 -80.564504 | 1G/1G   | Wireline, aerial available          |
| - Maintenance Facility           | 37.590185 -80.562091 | 100/100 | Wireline/Wireless, aerial available |
| - Superintendent House           | 38.001803 -80.564776 | 100/100 | Wireline/Wireless, aerial available |
| - Assistant Superintendent House | 37.585994 -80.562257 | 100/100 | Wireline/Wireless, aerial available |
| - Supply                         | 38.001471 -80.565292 | 100/100 | Wireline/Wireless, aerial available |
| - Swimming Pool                  | 37.584235 -80.571594 | 100/100 | Wireline/Wireless                   |
| - Boat Ramp/Dock                 | 37.583833 -80.570765 | 100/100 | Wireline/Wireless                   |
| - Boat Dock/Ramp Toilet          | 37.584203 -80.570923 | 100/100 | Wireline/Wireless                   |
| - Cabins                         |                      |         |                                     |
| Cabin Area Toilets               | 37.594029 -80.572528 | 100/100 | Wireline/Wireless, aerial available |

| C1                  | 37.585393 -80.563638 | 100/100 | Wireline/Wireless, aerial available |
|---------------------|----------------------|---------|-------------------------------------|
| C2                  | 37.585474 -80.563566 | 100/100 | Wireline/Wireless, aerial available |
| С3                  | 37.585604 -80.563525 | 100/100 | Wireline/Wireless, aerial available |
| C4                  | 37.585816 -80.563432 | 100/100 | Wireline/Wireless, aerial available |
| C5                  | 37.585973 -80.563605 | 100/100 | Wireline/Wireless, aerial available |
| C6                  | 37.590065 -80.563843 | 100/100 | Wireline/Wireless, aerial available |
| C7                  | 37.585765 -80.563884 | 100/100 | Wireline/Wireless, aerial available |
| C8                  | 37.585962 -80.564327 | 100/100 | Wireline/Wireless, aerial available |
| С9                  | 37.585907 -80.564697 | 100/100 | Wireline/Wireless, aerial available |
| C10                 | 37.585880 -80.565210 | 100/100 | Wireline/Wireless, aerial available |
| C11                 | 37.585910 -80.565499 | 100/100 | Wireline/Wireless, aerial available |
| C12                 | 37.585931 -80.565590 | 100/100 | Wireline/Wireless, aerial available |
| C13                 | 37.590129 -80.565807 | 100/100 | Wireline/Wireless, aerial available |
| C14                 | 37.594183 -80.571717 | 100/100 | Wireline/Wireless, aerial available |
| C15                 | 37.594333 -80.571756 | 100/100 | Wireline/Wireless, aerial available |
| C16                 | 37.594583 -80.571543 | 100/100 | Wireline/Wireless, aerial available |
| C17                 | 37.594668 -80.571686 | 100/100 | Wireline/Wireless, aerial available |
| C18                 | 37.594814 -80.571755 | 100/100 | Wireline/Wireless, aerial available |
| C19                 | 37.594744 -80.571484 | 100/100 | Wireline/Wireless, aerial available |
| C20                 | 37.594618 -80.571413 | 100/100 | Wireline/Wireless, aerial available |
| C21                 | 37.595065 -80.571386 | 100/100 | Wireline/Wireless, aerial available |
| C22                 | 37.595117 -80.571440 | 100/100 | Wireline/Wireless, aerial available |
| C23                 | 37.595159 -80.571492 | 100/100 | Wireline/Wireless, aerial available |
| C24                 | 37.595194 -80.571585 | 100/100 | Wireline/Wireless, aerial available |
| C25                 | 37.595297 -80.571612 | 100/100 | Wireline/Wireless, aerial available |
| C26                 | 37.595290 -80.571531 | 100/100 | Wireline/Wireless, aerial available |
| C27                 | 37.595255 -80.571492 | 100/100 | Wireline/Wireless, aerial available |
| C28                 | 37.595100 -80.571296 | 100/100 | Wireline/Wireless, aerial available |
| - Campgrounds       |                      |         |                                     |
| Primary Campgrounds | 52 sites             | 100/100 | Wireline/Wireless, aerial available |

| Coordinates                | 38.002072 -80.565925         |         |                   |
|----------------------------|------------------------------|---------|-------------------|
| Electrical Service         | Electric service to 28 sites |         |                   |
| Shower/Toilet facilities 1 | 38.002126 -80.565963         |         |                   |
| Tent Campgrounds           | 38.002886 -80.565729         | 100/100 | Wireline/Wireless |
| Shower/Toilet facilities   | No facilities                |         |                   |
| Sugar Camp Run             | 37.582725 -80.580533         | 100/100 | Wireline/Wireless |
| Shower/Toilet facilities   | 37.582804 -80.580064         |         |                   |
| Trails                     |                              |         |                   |
| Connector                  | .01 Miles                    | 25/3    | Wireless          |
| Island In the Sky          | .50 Miles                    | 25/3    | Wireless          |
| Lake View                  | 1.00 Miles                   | 25/3    | Wireless          |
| Manns Creek Gorge          | 2.00 Miles                   | 25/3    | Wireless          |
| Mountain Heath             | .25 Miles                    | 25/3    | Wireless          |
| Narrow Gauge               | 2.50 Miles                   | 25/3    | Wireless          |
| North Slope                | .50 Miles                    | 25/3    | Wireless          |
| Old Pond                   | 1.50 Miles                   | 25/3    | Wireless          |
| Ridge Top                  | 2.00 Miles                   | 25/3    | Wireless          |
| Rocky                      | .50 Miles                    | 25/3    | Wireless          |
| Short Cut                  | .06 Miles                    | 25/3    | Wireless          |
| Skyline                    | 2.00 Miles                   | 25/3    | Wireless          |
| Triple Creek               | 1.00 Miles                   | 25/3    | Wireless          |
| Twin Hollow                | .50 Miles                    | 25/3    | Wireless          |
| Wilderness                 | 1.50 Miles                   | 25/3    | Wireless          |

Babcock State Park Details

Babcock State Park Map

Babcock State Park Address Classifications Map