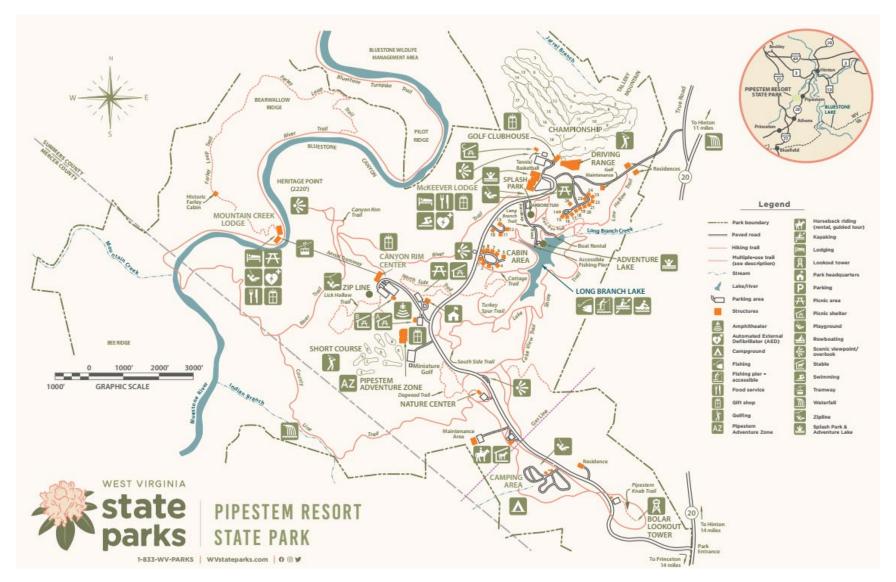

## Attachment 4 Pipestem Resort State Park Priority #4

|                                    |                                | Needs   | Potential delivery method           |
|------------------------------------|--------------------------------|---------|-------------------------------------|
| Priority                           | 4                              |         |                                     |
| County                             | Summers                        |         |                                     |
| Park Name                          | Pipestem Resort                |         |                                     |
| City                               | Pipestem                       |         |                                     |
| SqMi                               | 6.58 SqMi                      |         |                                     |
| Acres                              | 4,209.00 Acres                 |         |                                     |
| Roads                              |                                |         |                                     |
|                                    | Highway 18/2                   |         |                                     |
|                                    | Pipestem Drive                 |         |                                     |
| Facilities                         |                                |         |                                     |
| - Headquarters                     | 37.315737 -80.593747           | 1G/1G   | Wireline/Wireless                   |
| - Maintenance Facility             | 37.311559 -80.591732           | 100/100 | Wireline/Wireless                   |
| - Superintendent House             | 37.310873 -80.584136           | 100/100 | Wireline/Wireless, aerial available |
| - Assistant Superintendent House   | 37.323801 -80.582325           | 100/100 | Wireline/Wireless                   |
| - Lodge Coordinator Residence      | 37.323615 -80.582079           | 100/100 | Wireline/Wireless                   |
| - Ranger Residence                 | 37.312999 -80.584759           | 100/100 | Wireline/Wireless                   |
| - McKeever Lodge                   | 37.323096 -80.585813           | 1G/1G   | Wireline/Wireless                   |
| - Golf Course Club House           | 37.323718 -80.585179           | 100/100 | Wireline/Wireless                   |
| - Golf Course Maintenance Facility | 37.323238 -80.583593           | 100/100 | Wireline/Wireless, aerial available |
| - Tennis & Basketball Courts       | 37.324038 -80.585641           | 100/100 | Wireline/Wireless                   |
| - Splash Park                      | 37.322590 -80.585893           | 100/100 | Wireline/Wireless                   |
| - Amphitheater                     | 37.315244 -80.594475           | 100/100 | Wireline/Wireless                   |
| - Disc & Miniature Golf Courses    | 37.314688 -80.594784           | 100/100 | Wireline/Wireless                   |
| - Canyon Rim Center                | 37.320328 -80.595618           | 1G/1G   | Fiber present, no requirements      |
| ZipLine/Aerial Tram                | Service from Canyon Rim Center |         |                                     |
| - Mountain Creek Lodge             | 37.321629 -80.003208           | 1G/1G   | Wireline, aerial available          |
| - Nature Center                    | 37.313113 -80.592281           | 100/100 | Wireline/Wireless                   |
| - Horse Stables                    | 37.311573 -80.590718           | 100/100 | Wireline/Wireless                   |

| - Lookout Tower | 37.305200 -80.582149 | 100/100          | Wireline/Wireless                     |
|-----------------|----------------------|------------------|---------------------------------------|
| - Cabins        |                      |                  |                                       |
| C1              | 37.321070 -80.591796 | 50/30 (existing) | Coaxial Underground, aerial available |
| C2              | 37.320969 -80.591622 | 50/30 (existing) | Coaxial Underground, aerial available |
| С3              | 37.320868 -80.591469 | 50/30 (existing) | Coaxial Underground, aerial available |
| C4              | 37.320885 -80.591277 | 50/30 (existing) | Coaxial Underground, aerial available |
| C5              | 37.320966 -80.591114 | 50/30 (existing) | Coaxial Underground, aerial available |
| C6              | 37.321023 -80.591288 | 50/30 (existing) | Coaxial Underground, aerial available |
| С7              | 37.321156 -80.591497 | 50/30 (existing) | Coaxial Underground, aerial available |
| C8              | 37.321227 -80.591691 | 50/30 (existing) | Coaxial Underground, aerial available |
| <b>C9</b>       | 37.321269 -80.591848 | 50/30 (existing) | Coaxial Underground, aerial available |
| C10             | 37.321950 -80.591332 | 50/30 (existing) | Coaxial Underground, aerial available |
| C11             | 37.321856 -80.591169 | 50/30 (existing) | Coaxial Underground, aerial available |
| C12             | 37.321880 -80.591038 | 50/30 (existing) | Coaxial Underground, aerial available |
| C13             | 37.322051 -80.591102 | 50/30 (existing) | Coaxial Underground, aerial available |
| C14             | 37.322122 -80.585354 | 50/30 (existing) | Coaxial Underground, aerial available |
| C15             | 37.322037 -80.585404 | 50/30 (existing) | Coaxial Underground, aerial available |
| C16             | 37.321944 -80.585337 | 50/30 (existing) | Coaxial Underground, aerial available |
| C17             | 37.321963 -80.585137 | 50/30 (existing) | Coaxial Underground, aerial available |
| C18             | 37.322096 -80.584995 | 50/30 (existing) | Coaxial Underground, aerial available |
| C19             | 37.322172 -80.584809 | 50/30 (existing) | Coaxial Underground, aerial available |
| C20             | 37.322202 -80.584608 | 50/30 (existing) | Coaxial Underground, aerial available |
| C21             | 37.322250 -80.584401 | 50/30 (existing) | Coaxial Underground, aerial available |
| C22             | 37.322335 -80.584214 | 50/30 (existing) | Coaxial Underground, aerial available |
| C23             | 37.322492 -80.584261 | 50/30 (existing) | Coaxial Underground, aerial available |
| C24             | 37.322604 -80.584417 | 50/30 (existing) | Coaxial Underground, aerial available |
| C25             | 37.322393 -80.584451 | 50/30 (existing) | Coaxial Underground, aerial available |
| C26             | 37.322315 -80.584936 | 50/30 (existing) | Coaxial Underground, aerial available |
| - Campgrounds   | 82 slots             | 100/100          | Wireless                              |
| Coordinates     | 37.310681 -80.585605 |                  |                                       |

| Electrical Service          | Electrical service in 82 slots |         | Underground |
|-----------------------------|--------------------------------|---------|-------------|
| Campground Check-in Station | 37.310910 -80.585392           | 100/100 | Wireless    |
| Campground Store            | 37.310783 -80.585587           | 100/100 | Wireless    |
| Shower/Toilet facilities    | 37.310810 -80.585533           |         |             |
| Trails                      |                                |         |             |
| Lake Shore                  | 2.20 Miles                     | 25/3    | Wireless    |
| Bluestone Turnpike          | 8.50 Miles                     | 25/3    | Wireless    |
| Canyon Rim                  | .70 Miles                      | 25/3    | Wireless    |
| Cottage                     | .70 Miles                      | 25/3    | Wireless    |
| County Line                 | 1.90 Miles                     | 25/3    | Wireless    |
| Dogwood                     | .60 Miles                      | 25/3    | Wireless    |
| Farley Loop                 | 3.00 Miles                     | 25/3    | Wireless    |
| Lake View                   | .40 Miles                      | 25/3    | Wireless    |
| Law Hollow                  | .50 Miles                      | 25/3    | Wireless    |
| Lick Hollow                 | 1.60 Miles                     | 25/3    | Wireless    |
| Long Branch                 | .30 Miles                      | 25/3    | Wireless    |
| North Side                  | .30 Miles                      | 25/3    | Wireless    |
| Turkey Spur                 | 1.00 Miles                     | 25/3    | Wireless    |
| River                       | 5.25 Miles                     | 25/3    | Wireless    |
| South Side                  | .60 Miles                      | 25/3    | Wireless    |

Pipestem Resort State Park Details

Pipestem Resort State Park Map

Pipestem Resort State Park Address Classifications