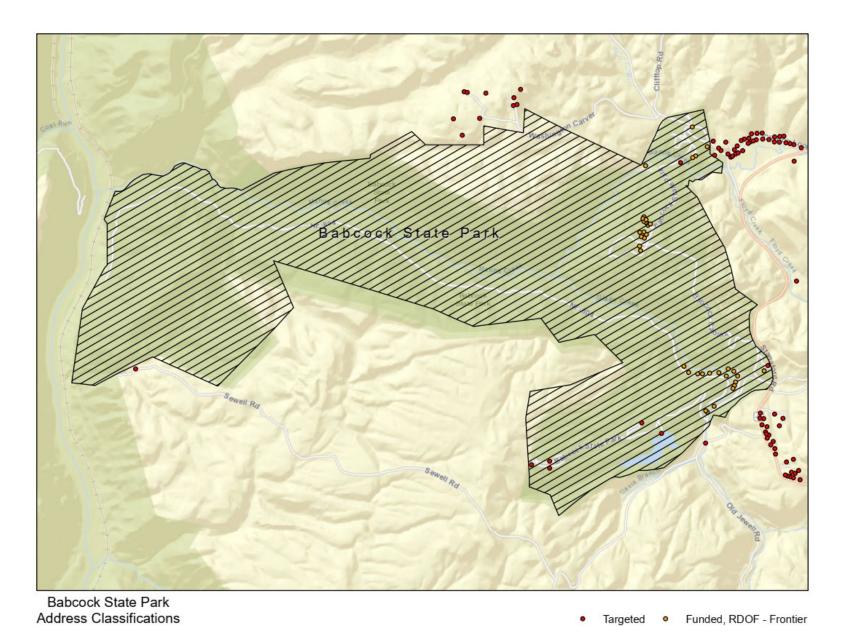

# Attachment 7 Babcock State Park Priority #7

|                                  |                      | Needs   | Potential delivery method           |
|----------------------------------|----------------------|---------|-------------------------------------|
| Priority                         | 7                    |         |                                     |
| County                           | Fayette              |         |                                     |
| Park Name                        | Babcock State Park   |         |                                     |
| City                             | Clifftop             |         |                                     |
| SqMi                             | 6.37 SqMi            |         |                                     |
| Acres                            | 4,127.00 Acres       |         |                                     |
| Roads                            |                      |         |                                     |
|                                  | Highway 11           |         |                                     |
|                                  | Park Forest 802      |         |                                     |
|                                  | Park Forest 809      |         |                                     |
|                                  | Park Forest 808      |         |                                     |
|                                  | Park Forest 807      |         |                                     |
|                                  | Park Forest 802      |         |                                     |
|                                  | Babcock Road         |         |                                     |
|                                  | Old Sewell Road      |         |                                     |
|                                  | Park Forest 801      |         |                                     |
|                                  | Park Forest 805      |         |                                     |
| Facilities                       |                      |         |                                     |
| - Headquarters & Gift Shop       | 37.584770 -80.564504 | 1G/1G   | Wireline, aerial available          |
| - Maintenance Facility           | 37.590185 -80.562091 | 100/100 | Wireline/Wireless, aerial available |
| - Superintendent House           | 38.001803 -80.564776 | 100/100 | Wireline/Wireless, aerial available |
| - Assistant Superintendent House | 37.585994 -80.562257 | 100/100 | Wireline/Wireless, aerial available |
| - Supply                         | 38.001471 -80.565292 | 100/100 | Wireline/Wireless, aerial available |
| - Swimming Pool                  | 37.584235 -80.571594 | 100/100 | Wireline/Wireless                   |
| - Boat Ramp/Dock                 | 37.583833 -80.570765 | 100/100 | Wireline/Wireless                   |
| - Boat Dock/Ramp Toilet          | 37.584203 -80.570923 | 100/100 | Wireline/Wireless                   |
| - Cabins                         |                      |         |                                     |
| Cabin Area Toilets               | 37.594029 -80.572528 | 100/100 | Wireline/Wireless, aerial available |

| C1                  | 37.585393 -80.563638 | 100/100 | Wireline/Wireless, aerial available |
|---------------------|----------------------|---------|-------------------------------------|
| C2                  | 37.585474 -80.563566 | 100/100 | Wireline/Wireless, aerial available |
| С3                  | 37.585604 -80.563525 | 100/100 | Wireline/Wireless, aerial available |
| C4                  | 37.585816 -80.563432 | 100/100 | Wireline/Wireless, aerial available |
| C5                  | 37.585973 -80.563605 | 100/100 | Wireline/Wireless, aerial available |
| C6                  | 37.590065 -80.563843 | 100/100 | Wireline/Wireless, aerial available |
| C7                  | 37.585765 -80.563884 | 100/100 | Wireline/Wireless, aerial available |
| C8                  | 37.585962 -80.564327 | 100/100 | Wireline/Wireless, aerial available |
| С9                  | 37.585907 -80.564697 | 100/100 | Wireline/Wireless, aerial available |
| C10                 | 37.585880 -80.565210 | 100/100 | Wireline/Wireless, aerial available |
| C11                 | 37.585910 -80.565499 | 100/100 | Wireline/Wireless, aerial available |
| C12                 | 37.585931 -80.565590 | 100/100 | Wireline/Wireless, aerial available |
| C13                 | 37.590129 -80.565807 | 100/100 | Wireline/Wireless, aerial available |
| C14                 | 37.594183 -80.571717 | 100/100 | Wireline/Wireless, aerial available |
| C15                 | 37.594333 -80.571756 | 100/100 | Wireline/Wireless, aerial available |
| C16                 | 37.594583 -80.571543 | 100/100 | Wireline/Wireless, aerial available |
| C17                 | 37.594668 -80.571686 | 100/100 | Wireline/Wireless, aerial available |
| C18                 | 37.594814 -80.571755 | 100/100 | Wireline/Wireless, aerial available |
| C19                 | 37.594744 -80.571484 | 100/100 | Wireline/Wireless, aerial available |
| C20                 | 37.594618 -80.571413 | 100/100 | Wireline/Wireless, aerial available |
| C21                 | 37.595065 -80.571386 | 100/100 | Wireline/Wireless, aerial available |
| C22                 | 37.595117 -80.571440 | 100/100 | Wireline/Wireless, aerial available |
| C23                 | 37.595159 -80.571492 | 100/100 | Wireline/Wireless, aerial available |
| C24                 | 37.595194 -80.571585 | 100/100 | Wireline/Wireless, aerial available |
| C25                 | 37.595297 -80.571612 | 100/100 | Wireline/Wireless, aerial available |
| C26                 | 37.595290 -80.571531 | 100/100 | Wireline/Wireless, aerial available |
| C27                 | 37.595255 -80.571492 | 100/100 | Wireline/Wireless, aerial available |
| C28                 | 37.595100 -80.571296 | 100/100 | Wireline/Wireless, aerial available |
| - Campgrounds       |                      |         |                                     |
| Primary Campgrounds | 52 sites             | 100/100 | Wireline/Wireless, aerial available |

| Coordinates                | 38.002072 -80.565925         |         |                   |
|----------------------------|------------------------------|---------|-------------------|
| Electrical Service         | Electric service to 28 sites |         |                   |
| Shower/Toilet facilities 1 | 38.002126 -80.565963         |         |                   |
| Tent Campgrounds           | 38.002886 -80.565729         | 100/100 | Wireline/Wireless |
| Shower/Toilet facilities   | No facilities                |         |                   |
| Sugar Camp Run             | 37.582725 -80.580533         | 100/100 | Wireline/Wireless |
| Shower/Toilet facilities   | 37.582804 -80.580064         |         |                   |
| Trails                     |                              |         |                   |
| Connector                  | .01 Miles                    | 25/3    | Wireless          |
| Island In the Sky          | .50 Miles                    | 25/3    | Wireless          |
| Lake View                  | 1.00 Miles                   | 25/3    | Wireless          |
| Manns Creek Gorge          | 2.00 Miles                   | 25/3    | Wireless          |
| Mountain Heath             | .25 Miles                    | 25/3    | Wireless          |
| Narrow Gauge               | 2.50 Miles                   | 25/3    | Wireless          |
| North Slope                | .50 Miles                    | 25/3    | Wireless          |
| Old Pond                   | 1.50 Miles                   | 25/3    | Wireless          |
| Ridge Top                  | 2.00 Miles                   | 25/3    | Wireless          |
| Rocky                      | .50 Miles                    | 25/3    | Wireless          |
| Short Cut                  | .06 Miles                    | 25/3    | Wireless          |
| Skyline                    | 2.00 Miles                   | 25/3    | Wireless          |
| Triple Creek               | 1.00 Miles                   | 25/3    | Wireless          |
| Twin Hollow                | .50 Miles                    | 25/3    | Wireless          |
| Wilderness                 | 1.50 Miles                   | 25/3    | Wireless          |

Babcock State Park Details

Babcock State Park Map

Babcock State Park Address Classifications Map