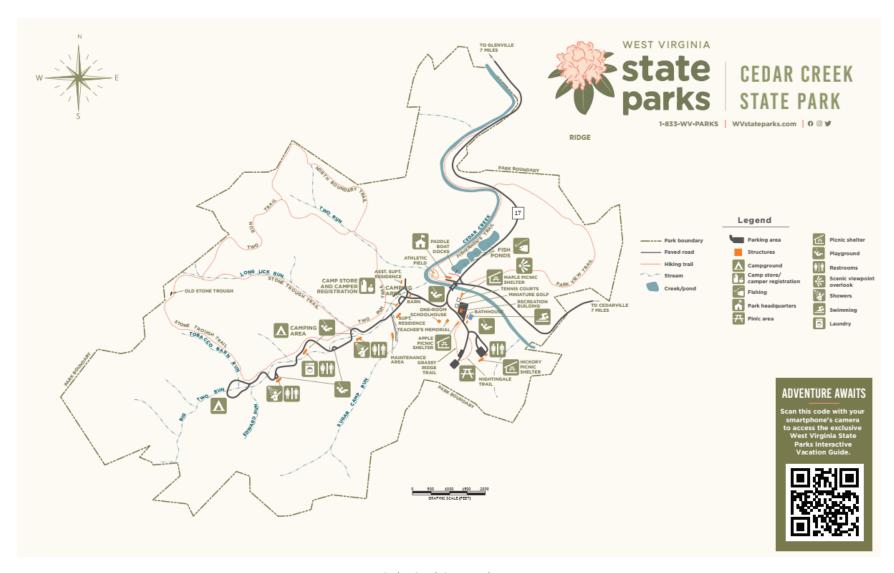

## Attachment 9 Cedar Creek State Park Priority #9

|                               |                           | Needs   | Potential delivery method           |
|-------------------------------|---------------------------|---------|-------------------------------------|
| Priority                      | 9                         |         |                                     |
| County                        | Gilmer                    |         |                                     |
| Park Name                     | Cedar Creek State Park    |         |                                     |
| City                          | Glenville                 |         |                                     |
| SqMi                          | 3.91 SqMi                 |         |                                     |
| Acres                         | 2,588.00 Acres            |         |                                     |
| Roads                         |                           |         |                                     |
|                               | Highway 17                |         |                                     |
|                               | Highway 17/2              |         |                                     |
|                               | Park and Forest Route 803 |         |                                     |
|                               | Park and Forest Route 801 |         |                                     |
|                               | Park and Forest Route 802 |         |                                     |
| Facilities                    |                           |         |                                     |
| - Headquarters                | 38.525737 -80.511980      | 1G/1G   | Wireline, aerial available          |
| - Maintenance Facility        | 38.524720 -80.514274      | 100/100 | Wireline/Wireless, aerial available |
| - Paddle Boat Dock            | 38.525793 -80.511900      | 100/100 | Wireless                            |
| - Ball Field                  | 38.525797 -80.512303      | 100/100 | Wireless                            |
| - Recreation Building         | 38.524928 -80.511536      | 100/100 | Wireline/Wireless                   |
| - Tennis/Basketball Courts    | 38.525124 -80.511372      | 100/100 | Wireless                            |
| - Swimming Pool               | 38.524645 -80.511108      | 100/100 | Wireless                            |
| - Swimming Pool Showers       | 38.524712 -80.511169      | 100/100 | Wireless                            |
| - Apple Picnic Area           | 38.524586 -80.511432      | 100/100 | Wireless                            |
| - Hickory Picnic Area         | 38.524485 -80.510459      | 100/100 | Wireless                            |
| - Hickory Picnic Area Toilets | 38.524359 -80.510337      | 100/100 | Wireless                            |
| - Picnic Area                 | 38.523657 -80.510340      | 100/100 | Wireless                            |
| - Store and Check-in          | 38.525245 -80.514010      | 100/100 | Wireless                            |
| - Showers/Toilets 1           | 38.524599 -80.515987      | 100/100 | Wireless                            |
| - Toilets & Laundry           | 38.523572 -80.521486      | 100/100 | Wireless                            |

| - Showers/Toilets 2              | 38.522678 -80.522324         | 100/100 | Wireless                            |
|----------------------------------|------------------------------|---------|-------------------------------------|
| - Superintendent House           | 38.525036 -80.514073         | 100/100 | Wireline/Wireless, aerial available |
| - Assistant Superintendent House | 38.525733 -80.513121         | 100/100 | Wireline/Wireless, aerial available |
| - Cabins                         | N/A                          |         |                                     |
| - Campgrounds                    | 76 sites                     |         |                                     |
| Coordinates                      | 38.522961 -80.523144         | 100/100 | Wireline/Wireless                   |
| Electrical Service               | Electric service at 76 sites |         |                                     |
| Trails                           |                              |         |                                     |
| Fishermans's                     | 1.50 Miles                   | 25/3    | Wireless                            |
| Grassy Ridge                     | .25 Miles                    | 25/3    | Wireless                            |
| Nightingale                      | .50 Miles                    | 25/3    | Wireless                            |
| North Boundary                   | 1.00 Miles                   | 25/3    | Wireless                            |
| Park View                        | 1.75 Miles                   | 25/3    | Wireless                            |
| Stone Trough                     | 2.50 Miles                   | 25/3    | Wireless                            |
| Two Run                          | 2.50 Miles                   | 25/3    | Wireless                            |

Cedar Creek State Park Details

Cedar Creek State Park Map

Cedar Creek State Park Address Classifications Map