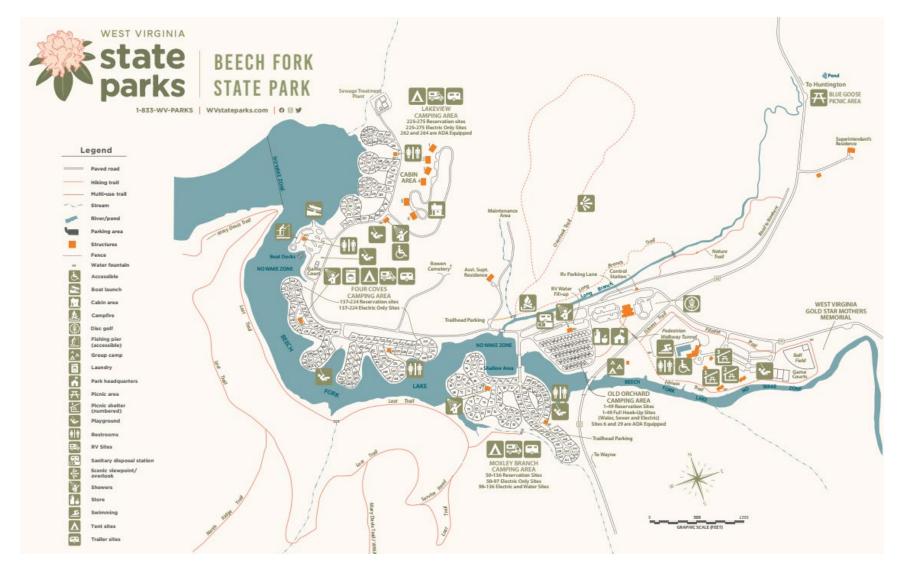

Beech Fork State Park Details

Beech Fork State Park Map

Beech Fork State Park - Address Classifications Map