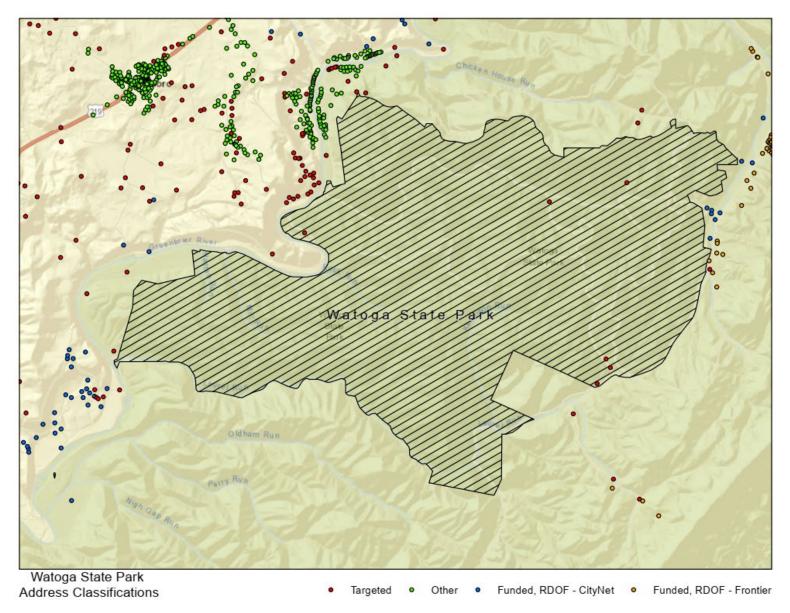

Watoga State Park Details

Watoga State Park Map

Watoga State Park Address Classification Map

Watoga State Park - Riverside Campgrounds Map

Watoga State Park – Beaver Creek Campgrounds Map