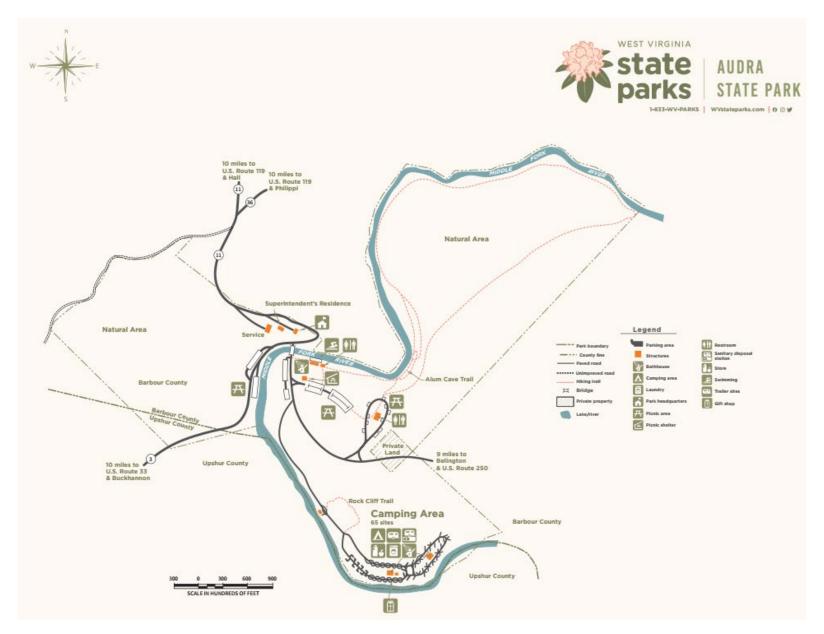

## Attachment 8 Audra State Park Priority #8

|                            |                              | Needs   | Potential delivery method           |
|----------------------------|------------------------------|---------|-------------------------------------|
| Priority                   | 8                            |         |                                     |
| County                     | Barbour                      |         |                                     |
| Park Name                  | Audra State Park             |         |                                     |
| City                       | Buckhannon                   |         |                                     |
| SqMi                       |                              |         |                                     |
| Acres                      |                              |         |                                     |
| Roads                      |                              |         |                                     |
|                            | Highway 11                   |         |                                     |
| Facilities                 |                              |         |                                     |
| - Headquarters & Gift Shop | 39.023132 -80.040477         | 1G/1G   | Wireline, aerial available          |
| - Maintenance Facility     | 39.022987 -80.040856         | 100/100 | Wireline/Wireless, aerial available |
| - Superintendent House     | 39.023105 -80.040668         | 100/100 | Wireline/Wireless, aerial available |
| - Picnic Area 1            | 39.022722 -80.040019         | 100/100 | Wireline/Wireless, aerial available |
| Shower                     | 39.022737 -80.035871         |         |                                     |
| Toilet                     | 39.022742 -80.035747         |         |                                     |
| - Picnic Area 2            | 39.022337 -80.035849         | 100/100 | Wireline/Wireless, aerial available |
| Toilet                     | 39.022259 -80.034830         |         |                                     |
| - Cabins                   | N/A                          |         |                                     |
| - Campgrounds              | 67 sites                     |         |                                     |
| Coordinates                | 39.020557 -80.033892         | 100/100 | Wireline/Wireless, aerial available |
| Electrical Service         | Electric service at 50 sites |         | Aerial                              |
| Shower/Toilet facilities 1 | 39.020547 -80.033769         |         |                                     |
| Shower/Toilet facilities 2 | 39.020822 -80.033169         |         |                                     |
| Trails                     |                              |         |                                     |
| Alum Creek and Cave        | 2.70 Miles                   | 25/3    | Wireless                            |

Audra State Park Details

Audra State Park Map

Audra State Park Address Classifications

Targeted • Funded, USDA - Central WV Development