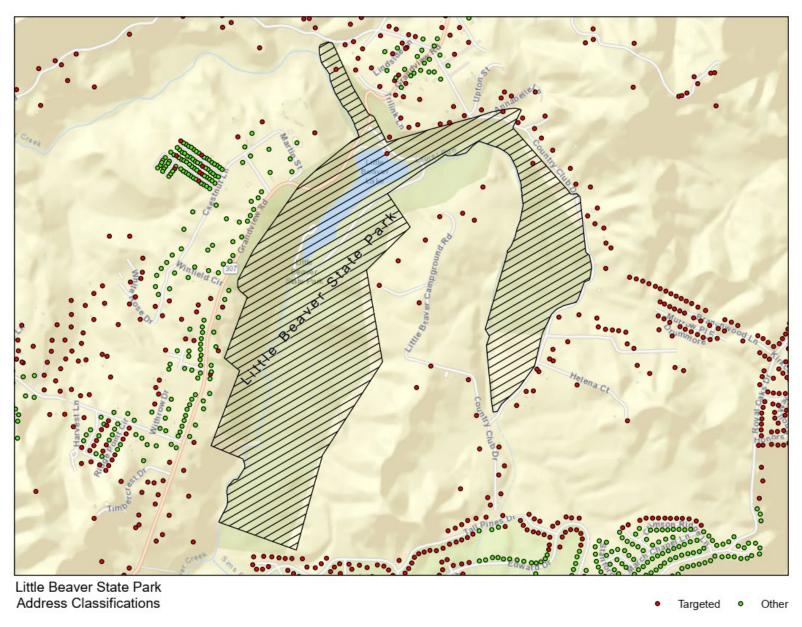

Little Beaver State Park Details

Little Beaver State Park Map

Little Beaver State Park Address Classification Map