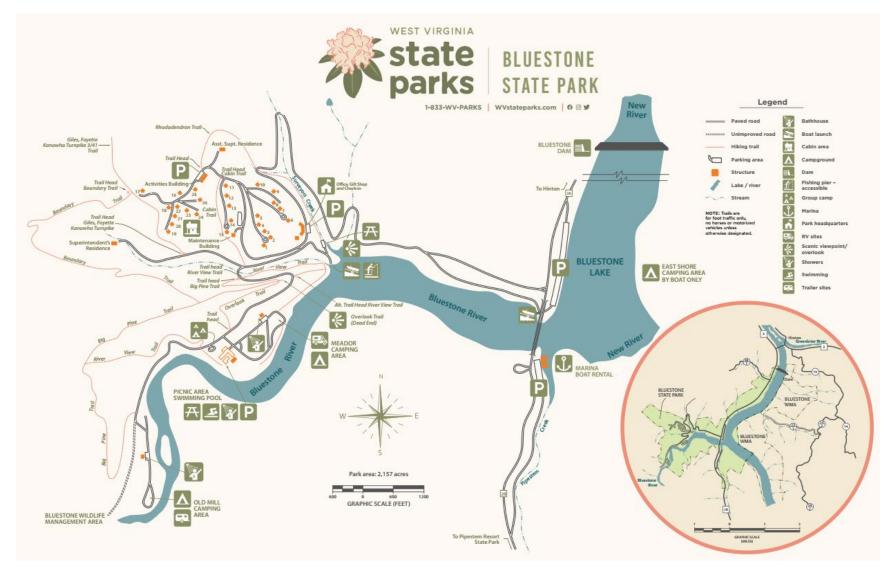

### Attachment 5 Bluestone State Park Priority #5

|                                  |                      | Needs   | Potential delivery method           |
|----------------------------------|----------------------|---------|-------------------------------------|
| Priority                         | 5                    |         |                                     |
| County                           | Summers              |         |                                     |
| Park Name                        | Bluestone State Park |         |                                     |
| City                             | Hinton               |         |                                     |
| SqMi                             | 4.52 SqMi            |         |                                     |
| Acres                            | 2,890.00 Acres       |         |                                     |
| Roads                            |                      |         |                                     |
|                                  | Highway 20/2         |         |                                     |
| Facilities                       |                      |         |                                     |
| - Headquarters                   | 37.365995 -80.555946 | 1G/1G   | Wireline/Wireless, aerial available |
| - Maintenance Facility           | 37.365784 -80.561707 | 100/100 | Wireline/Wireless, aerial available |
| - Superintendent House           | 37.365988 -80.564749 | 100/100 | Wireline/Wireless, aerial available |
| - Assistant Superintendent House | 37.371551 -80.562033 | 100/100 | Wireline/Wireless, aerial available |
| - Activities Building            | 37.371212 -80.562319 | 1G/1G   | Wireline/Wireless, aerial available |
| - Boat Launch                    | 37.365485 -80.555218 | 100/100 | Wireline/Wireless, aerial available |
| - Marina                         | 37.363202 -80.550149 | 100/100 | Wireline/Wireless, aerial available |
| - Cabins                         |                      |         |                                     |
| C1                               | 37.365815 -80.561040 | 100/100 | Wireline/Wireless, aerial available |
| C2                               | 37.365976 -80.560807 | 100/100 | Wireline/Wireless, aerial available |
| C3                               | 37.370081 -80.560927 | 100/100 | Wireline/Wireless, aerial available |
| C4                               | 37.370225 -80.561046 | 100/100 | Wireline/Wireless, aerial available |
| C5                               | 37.370394 -80.561113 | 100/100 | Wireline/Wireless, aerial available |
| C6                               | 37.370367 -80.560369 | 100/100 | Wireline/Wireless, aerial available |
| С7                               | 37.370518 -80.560534 | 100/100 | Wireline/Wireless, aerial available |
| C8                               | 37.370632 -80.560697 | 100/100 | Wireline/Wireless, aerial available |
| C9                               | 37.370728 -80.560878 | 100/100 | Wireline/Wireless, aerial available |
| C10                              | 37.370789 -80.561090 | 100/100 | Wireline/Wireless, aerial available |
| C11                              | 37.370952 -80.561839 | 100/100 | Wireline/Wireless, aerial available |

| C12                        | 37.370771 -80.561858           | 100/100 | Wireline/Wireless, aerial available |
|----------------------------|--------------------------------|---------|-------------------------------------|
| C13                        | 37.370606 -80.561825           | 100/100 | Wireline/Wireless, aerial available |
| C14                        | 37.370363 -80.561812           | 100/100 | Wireline/Wireless, aerial available |
| C15                        | 37.370204 -80.561818           | 100/100 | Wireline/Wireless, aerial available |
| C16                        | 37.370822 -80.562921           | 100/100 | Wireline/Wireless, aerial available |
| C17                        | 37.370717 -80.563338           | 100/100 | Wireline/Wireless, aerial available |
| C18                        | 37.370540 -80.563219           | 100/100 | Wireline/Wireless, aerial available |
| C19                        | 37.370110 -80.563267           | 100/100 | Wireline/Wireless, aerial available |
| C20                        | 37.370254 -80.563195           | 100/100 | Wireline/Wireless, aerial available |
| C21                        | 37.370395 -80.563114           | 100/100 | Wireline/Wireless, aerial available |
| C22                        | 37.370577 -80.562999           | 100/100 | Wireline/Wireless, aerial available |
| C23                        | 37.370525 -80.562790           | 100/100 | Wireline/Wireless, aerial available |
| C24                        | 37.370465 -80.562615           | 100/100 | Wireline/Wireless, aerial available |
| C25                        | 37.370690 -80.562676           | 100/100 | Wireline/Wireless, aerial available |
| - Campgrounds              |                                |         |                                     |
| Meador                     | 32 sites                       | 100/100 | Wireline/Wireless                   |
| Coordinates                | 37.363987 -80.561198           |         |                                     |
| Electrical Service         | Electrical service in 22 slots |         | Underground                         |
| Swimming Pool              | 37.363660 -80.561835           |         |                                     |
| Shower/Toilet facilities 1 | 37.363684 -80.561673           |         |                                     |
| Shower/Toilet facilities 2 | 37.364241 -80.561141           |         |                                     |
| Old Mill                   | 44 sites                       | 100/100 | Wireline/Wireless                   |
| Coordinates                | 37.362455 -80.563888           |         |                                     |
| Electrical Service         | No electrical service          |         |                                     |
| Shower/Toilet facilities   | 37.361729 -80.563830           |         |                                     |
| Tent Area                  | 5 sites                        | 100/100 | Wireline/Wireless                   |
| Coordinates                | 37.363864 -80.561876           |         |                                     |
| Electrical Service         | No electrical service          |         |                                     |
| Shower/Toilet facilities   | No facilities                  |         |                                     |
| East Shore                 | 39 sites                       | 100/100 | Wireline/Wireless                   |

| Coordinates              | 37.365041 -80.551205  |      |          |
|--------------------------|-----------------------|------|----------|
| Electrical Service       | No electrical service |      |          |
| Shower/Toilet facilities | No facilities         |      |          |
| Trails                   |                       |      |          |
| Big Pine                 | 1.70 Miles            | 25/3 | Wireless |
| Boundary                 | 2.00 Miles            | 25/3 | Wireless |
| Cabin                    | .40 Miles             | 25/3 | Wireless |
| Giles, Fayette, Kanawha  | 1.00 Miles            | 25/3 | Wireless |
| Overlook                 | .50 Miles             | 25/3 | Wireless |
| Riverview                | 1.60 Miles            | 25/3 | Wireless |
| Rhododendron             | .80 Miles             | 25/3 | Wireless |

Bluestone State Park Details

Bluestone State Park Map

Bluestone State Park Address Classification Map