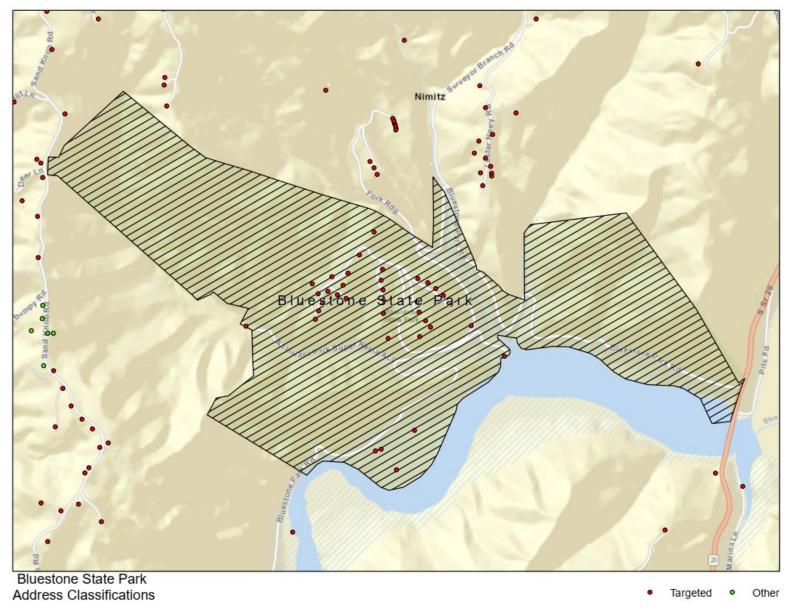

Bluestone State Park Details

Bluestone State Park Map

Bluestone State Park Address Classification Map