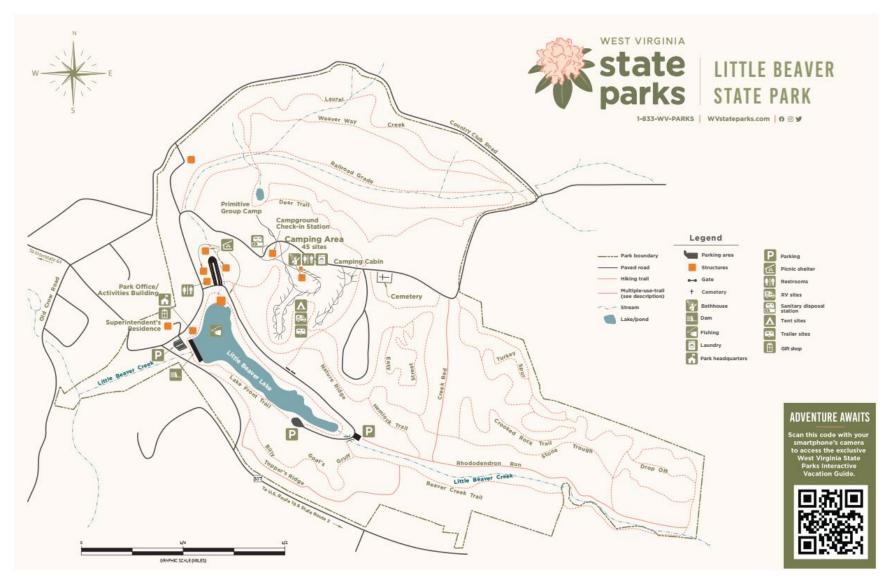

Little Beaver State Park Details

Little Beaver State Park Map

Little Beaver State Park Address Classification Map