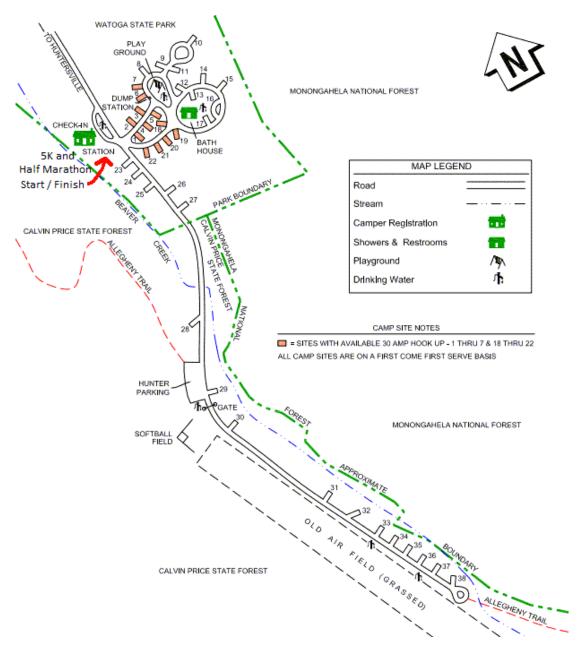

Watoga State Park Details

Watoga State Park Map

Watoga State Park Address Classification Map

Watoga State Park - Riverside Campgrounds Map

Watoga State Park – Beaver Creek Campgrounds Map