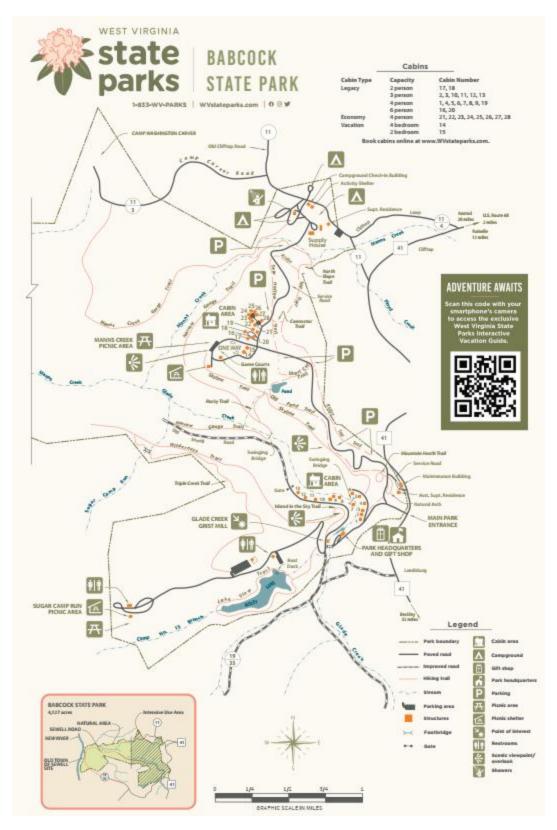

# Attachment 7 Babcock State Park Priority #7

|                                  |                      | Needs   | Potential delivery method           |
|----------------------------------|----------------------|---------|-------------------------------------|
| Priority                         | 7                    |         |                                     |
| County                           | Fayette              |         |                                     |
| Park Name                        | Babcock State Park   |         |                                     |
| City                             | Clifftop             |         |                                     |
| SqMi                             | 6.37 SqMi            |         |                                     |
| Acres                            | 4,127.00 Acres       |         |                                     |
| Roads                            |                      |         |                                     |
|                                  | Highway 11           |         |                                     |
|                                  | Park Forest 802      |         |                                     |
|                                  | Park Forest 809      |         |                                     |
|                                  | Park Forest 808      |         |                                     |
|                                  | Park Forest 807      |         |                                     |
|                                  | Park Forest 802      |         |                                     |
|                                  | Babcock Road         |         |                                     |
|                                  | Old Sewell Road      |         |                                     |
|                                  | Park Forest 801      |         |                                     |
|                                  | Park Forest 805      |         |                                     |
| Facilities                       |                      |         |                                     |
| - Headquarters & Gift Shop       | 37.584770 -80.564504 | 1G/1G   | Wireline, aerial available          |
| - Maintenance Facility           | 37.590185 -80.562091 | 100/100 | Wireline/Wireless, aerial available |
| - Superintendent House           | 38.001803 -80.564776 | 100/100 | Wireline/Wireless, aerial available |
| - Assistant Superintendent House | 37.585994 -80.562257 | 100/100 | Wireline/Wireless, aerial available |
| - Supply                         | 38.001471 -80.565292 | 100/100 | Wireline/Wireless, aerial available |
| - Swimming Pool                  | 37.584235 -80.571594 | 100/100 | Wireline/Wireless                   |
| - Boat Ramp/Dock                 | 37.583833 -80.570765 | 100/100 | Wireline/Wireless                   |
| - Boat Dock/Ramp Toilet          | 37.584203 -80.570923 | 100/100 | Wireline/Wireless                   |
| - Cabins                         |                      |         |                                     |
| Cabin Area Toilets               | 37.594029 -80.572528 | 100/100 | Wireline/Wireless, aerial available |

| C1                  | 37.585393 -80.563638 | 100/100 | Wireline/Wireless, aerial available |
|---------------------|----------------------|---------|-------------------------------------|
| C2                  | 37.585474 -80.563566 | 100/100 | Wireline/Wireless, aerial available |
| С3                  | 37.585604 -80.563525 | 100/100 | Wireline/Wireless, aerial available |
| C4                  | 37.585816 -80.563432 | 100/100 | Wireline/Wireless, aerial available |
| C5                  | 37.585973 -80.563605 | 100/100 | Wireline/Wireless, aerial available |
| C6                  | 37.590065 -80.563843 | 100/100 | Wireline/Wireless, aerial available |
| С7                  | 37.585765 -80.563884 | 100/100 | Wireline/Wireless, aerial available |
| C8                  | 37.585962 -80.564327 | 100/100 | Wireline/Wireless, aerial available |
| C9                  | 37.585907 -80.564697 | 100/100 | Wireline/Wireless, aerial available |
| C10                 | 37.585880 -80.565210 | 100/100 | Wireline/Wireless, aerial available |
| C11                 | 37.585910 -80.565499 | 100/100 | Wireline/Wireless, aerial available |
| C12                 | 37.585931 -80.565590 | 100/100 | Wireline/Wireless, aerial available |
| C13                 | 37.590129 -80.565807 | 100/100 | Wireline/Wireless, aerial available |
| C14                 | 37.594183 -80.571717 | 100/100 | Wireline/Wireless, aerial available |
| C15                 | 37.594333 -80.571756 | 100/100 | Wireline/Wireless, aerial available |
| C16                 | 37.594583 -80.571543 | 100/100 | Wireline/Wireless, aerial available |
| C17                 | 37.594668 -80.571686 | 100/100 | Wireline/Wireless, aerial available |
| C18                 | 37.594814 -80.571755 | 100/100 | Wireline/Wireless, aerial available |
| C19                 | 37.594744 -80.571484 | 100/100 | Wireline/Wireless, aerial available |
| C20                 | 37.594618 -80.571413 | 100/100 | Wireline/Wireless, aerial available |
| C21                 | 37.595065 -80.571386 | 100/100 | Wireline/Wireless, aerial available |
| C22                 | 37.595117 -80.571440 | 100/100 | Wireline/Wireless, aerial available |
| C23                 | 37.595159 -80.571492 | 100/100 | Wireline/Wireless, aerial available |
| C24                 | 37.595194 -80.571585 | 100/100 | Wireline/Wireless, aerial available |
| C25                 | 37.595297 -80.571612 | 100/100 | Wireline/Wireless, aerial available |
| C26                 | 37.595290 -80.571531 | 100/100 | Wireline/Wireless, aerial available |
| C27                 | 37.595255 -80.571492 | 100/100 | Wireline/Wireless, aerial available |
| C28                 | 37.595100 -80.571296 | 100/100 | Wireline/Wireless, aerial available |
| - Campgrounds       |                      |         |                                     |
| Primary Campgrounds | 52 sites             | 100/100 | Wireline/Wireless, aerial available |

| Coordinates                | 38.002072 -80.565925         |         |                   |
|----------------------------|------------------------------|---------|-------------------|
| Electrical Service         | Electric service to 28 sites |         |                   |
| Shower/Toilet facilities 1 | 38.002126 -80.565963         |         |                   |
| Tent Campgrounds           | 38.002886 -80.565729         | 100/100 | Wireline/Wireless |
| Shower/Toilet facilities   | No facilities                |         |                   |
| Sugar Camp Run             | 37.582725 -80.580533         | 100/100 | Wireline/Wireless |
| Shower/Toilet facilities   | 37.582804 -80.580064         |         |                   |
| Trails                     |                              |         |                   |
| Connector                  | .01 Miles                    | 25/3    | Wireless          |
| Island In the Sky          | .50 Miles                    | 25/3    | Wireless          |
| Lake View                  | 1.00 Miles                   | 25/3    | Wireless          |
| Manns Creek Gorge          | 2.00 Miles                   | 25/3    | Wireless          |
| Mountain Heath             | .25 Miles                    | 25/3    | Wireless          |
| Narrow Gauge               | 2.50 Miles                   | 25/3    | Wireless          |
| North Slope                | .50 Miles                    | 25/3    | Wireless          |
| Old Pond                   | 1.50 Miles                   | 25/3    | Wireless          |
| Ridge Top                  | 2.00 Miles                   | 25/3    | Wireless          |
| Rocky                      | .50 Miles                    | 25/3    | Wireless          |
| Short Cut                  | .06 Miles                    | 25/3    | Wireless          |
| Skyline                    | 2.00 Miles                   | 25/3    | Wireless          |
| Triple Creek               | 1.00 Miles                   | 25/3    | Wireless          |
| Twin Hollow                | .50 Miles                    | 25/3    | Wireless          |
| Wilderness                 | 1.50 Miles                   | 25/3    | Wireless          |

Babcock State Park Details

Babcock State Park Map

Babcock State Park Address Classifications Map