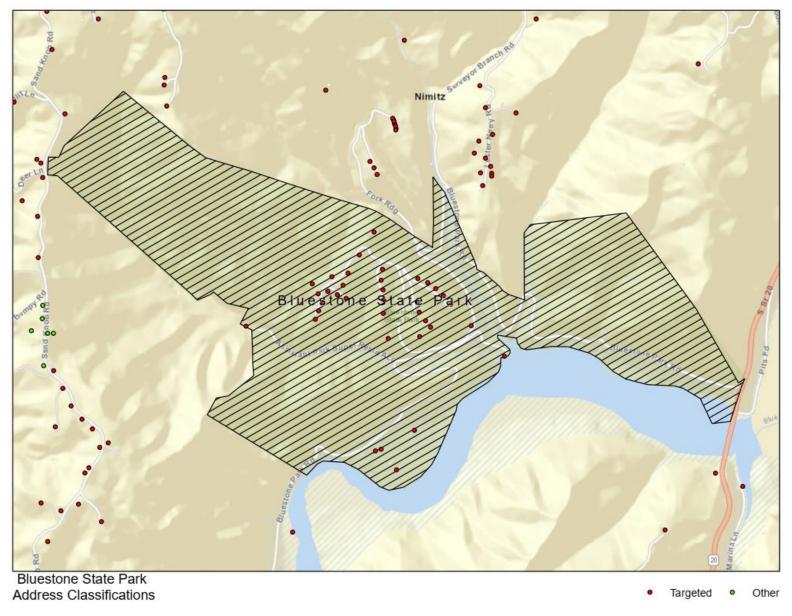

Bluestone State Park Details

Bluestone State Park Map

Bluestone State Park Address Classification Map