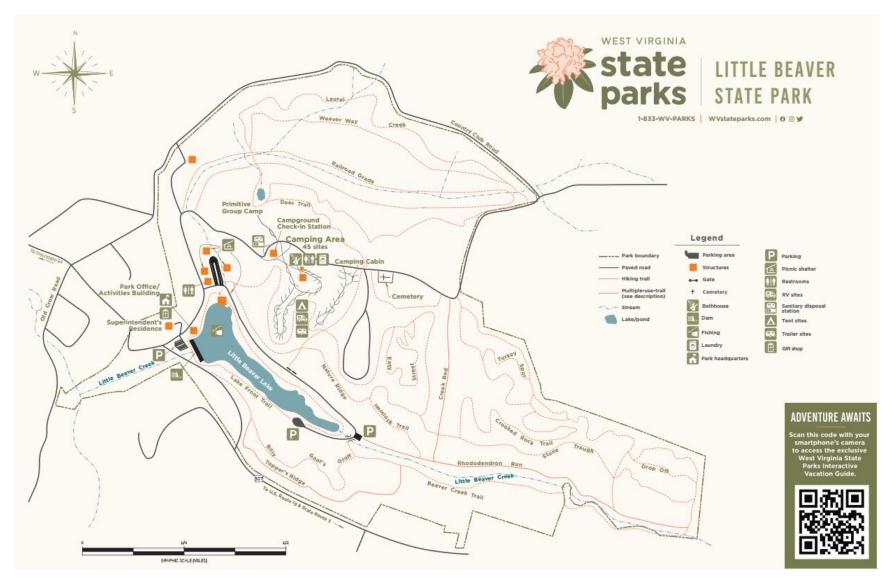

Little Beaver State Park Details

Little Beaver State Park Map

Little Beaver State Park Address Classification Map