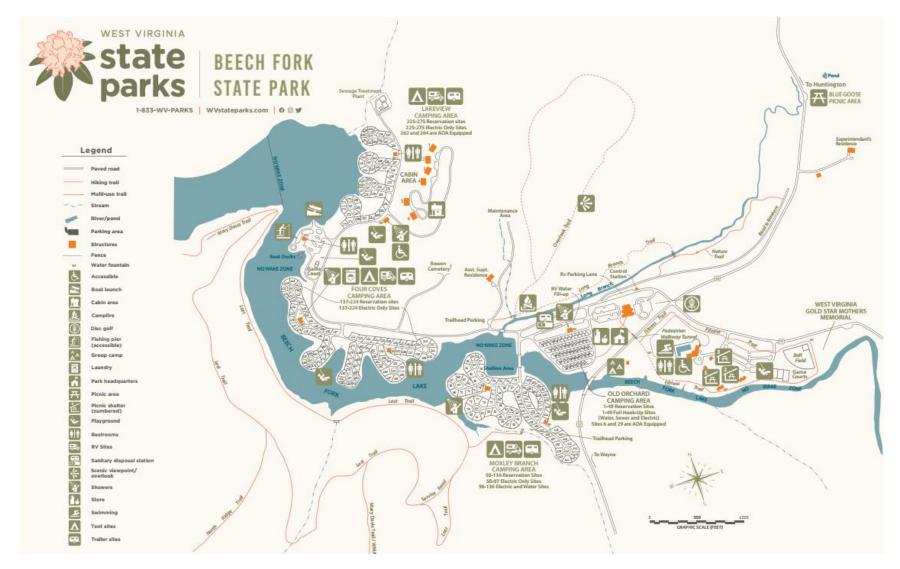

Beech Fork State Park Details

Beech Fork State Park Map

Beech Fork State Park - Address Classifications Map