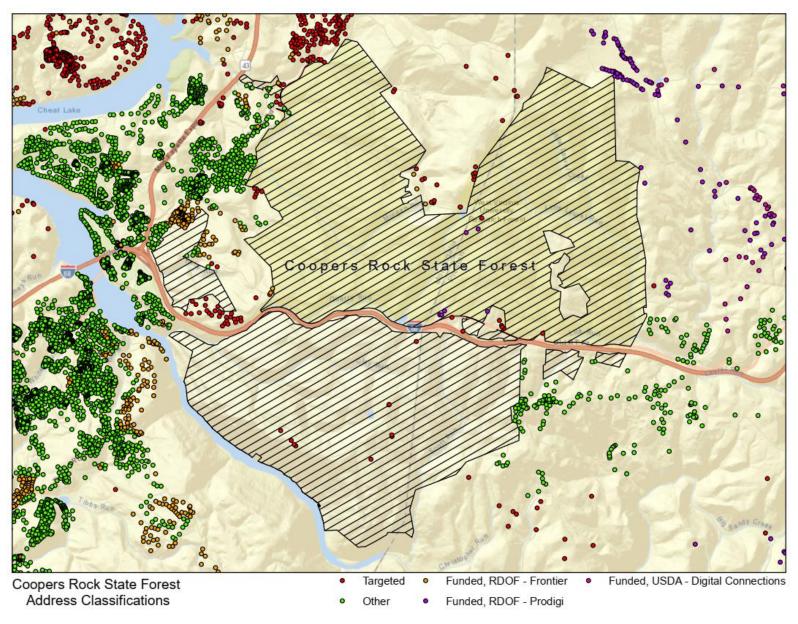

# Attachment 6 Coopers Rock State Park Priority #6

|                                  |                              | Needs   | Potential delivery method |
|----------------------------------|------------------------------|---------|---------------------------|
| Priority                         | 6                            | iveeus  | Potential delivery method |
| County                           | Monongalia                   |         |                           |
| Park Name                        | Coopers Rock State Park      |         |                           |
| City                             | Bruceton Mills               |         |                           |
| SqMi                             | 20.70 SqMi                   |         |                           |
| Acres                            | 13,250.00 Acres              |         |                           |
| Roads                            | 13,230.00 Acres              |         |                           |
| Noaus                            | Interstate 68                |         |                           |
|                                  |                              |         |                           |
|                                  | Highway 73                   |         |                           |
|                                  | Highway 73/1                 |         |                           |
|                                  | Highway 73/2                 |         |                           |
|                                  | Highway 73/12                |         |                           |
|                                  | Highway 73/16                |         |                           |
| Facilities                       |                              |         |                           |
| - Headquarters                   |                              | 1G/1G   | Wireline                  |
| - Maintenance Facility           |                              | 100/100 | Wireline/Wireless         |
| - Superintendent House           |                              | 100/100 | Wireline/Wireless         |
| - Assistant Superintendent House |                              | 100/100 | Wireline/Wireless         |
| - Gift Shop                      | 39.381704 -79.485691         | 100/100 | Wireline/Wireless         |
| - Cabins                         | N/A                          |         |                           |
| - Campgrounds                    |                              |         |                           |
| McCollum                         | 25 sites                     | 100/100 | Wireless                  |
| Coordinates                      | 39.382136 -79.472970         |         |                           |
| Electrical Service               | Electric service at 25 sites |         |                           |
| Shower/Toilet facilities 1       | 39.382057 -79.473249         |         |                           |
| Rhododendron                     | 25 sites                     | 100/100 | Wireless                  |
| Coordinates                      | 39.382218 -79.485210         |         |                           |
| Electrical Service               | No electrical services       |         |                           |

| Shower/Toilet facilities | No facilities |      |          |
|--------------------------|---------------|------|----------|
| Trails                   |               |      |          |
| Clay Furnace             | .80 Miles     | 25/3 | Wireless |
| Clay Run                 | 1.80 Miles    | 25/3 | Wireless |
| Darnell Hollow           | 4.00 Miles    | 25/3 | Wireless |
| Eagle                    | .30 Miles     | 25/3 | Wireless |
| Glade Run                | 1.50 Miles    | 25/3 | Wireless |
| Goodspeed Highway        | 3.00 Miles    | 25/3 | Wireless |
| Johnson Hollow           | 3.00 Miles    | 25/3 | Wireless |
| Ken's Run                | 4.50 Miles    | 25/3 | Wireless |
| Lick Run                 | 1.80 Miles    | 25/3 | Wireless |
| McCollum                 | 1.00 Miles    | 25/3 | Wireless |
| Mont Chateau             | 2.60 Miles    | 25/3 | Wireless |
| Rattlesnake              | .70 Miles     | 25/3 | Wireless |
| Ravens Rock              | 1.50 Miles    | 25/3 | Wireless |
| Reservoir Loop           | .70 Miles     | 25/3 | Wireless |
| Rhododendron             | 1.00 Miles    | 25/3 | Wireless |
| Ridge                    | 1.50 Miles    | 25/3 | Wireless |
| Rock City                | 1.00 Miles    | 25/3 | Wireless |
| Roadside                 | 3.00 Miles    | 25/3 | Wireless |
| Scott Run                | 2.50 Miles    | 25/3 | Wireless |
| Underlook                | .20 Miles     | 25/3 | Wireless |
| Virgin Hemlock           | 1.20 Miles    | 25/3 | Wireless |
| Ski Trails               |               |      |          |
| Intermediate             | .60 Miles     | 25/3 | Wireless |
| Advanced                 | 2.30 Miles    | 25/3 | Wireless |
| Reservior                | .80 Miles     | 25/3 | Wireless |

Coopers State Park Details

Coopers Rock State Park Map

Coopers Rock State Park Address Classifications Map