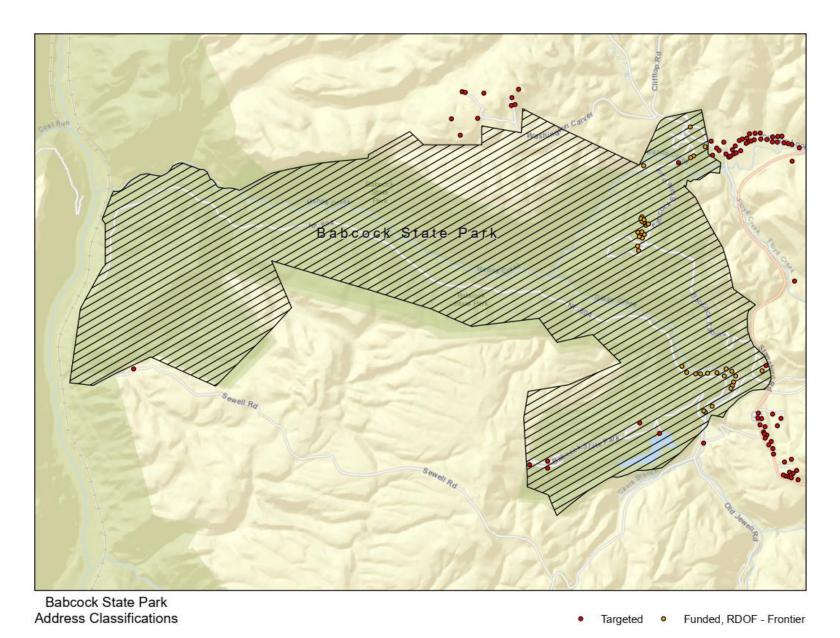

# Attachment 7 Babcock State Park Priority #7

|                                  |                      | Needs   | Potential delivery method           |
|----------------------------------|----------------------|---------|-------------------------------------|
| Priority                         | 7                    |         |                                     |
| County                           | Fayette              |         |                                     |
| Park Name                        | Babcock State Park   |         |                                     |
| City                             | Clifftop             |         |                                     |
| SqMi                             | 6.37 SqMi            |         |                                     |
| Acres                            | 4,127.00 Acres       |         |                                     |
| Roads                            |                      |         |                                     |
|                                  | Highway 11           |         |                                     |
|                                  | Park Forest 802      |         |                                     |
|                                  | Park Forest 809      |         |                                     |
|                                  | Park Forest 808      |         |                                     |
|                                  | Park Forest 807      |         |                                     |
|                                  | Park Forest 802      |         |                                     |
|                                  | Babcock Road         |         |                                     |
|                                  | Old Sewell Road      |         |                                     |
|                                  | Park Forest 801      |         |                                     |
|                                  | Park Forest 805      |         |                                     |
| Facilities                       |                      |         |                                     |
| - Headquarters & Gift Shop       | 37.584770 -80.564504 | 1G/1G   | Wireline, aerial available          |
| - Maintenance Facility           | 37.590185 -80.562091 | 100/100 | Wireline/Wireless, aerial available |
| - Superintendent House           | 38.001803 -80.564776 | 100/100 | Wireline/Wireless, aerial available |
| - Assistant Superintendent House | 37.585994 -80.562257 | 100/100 | Wireline/Wireless, aerial available |
| - Supply                         | 38.001471 -80.565292 | 100/100 | Wireline/Wireless, aerial available |
| - Swimming Pool                  | 37.584235 -80.571594 | 100/100 | Wireline/Wireless                   |
| - Boat Ramp/Dock                 | 37.583833 -80.570765 | 100/100 | Wireline/Wireless                   |
| - Boat Dock/Ramp Toilet          | 37.584203 -80.570923 | 100/100 | Wireline/Wireless                   |
| - Cabins                         |                      |         |                                     |
| Cabin Area Toilets               | 37.594029 -80.572528 | 100/100 | Wireline/Wireless, aerial available |

| C1                  | 37.585393 -80.563638 | 100/100 | Wireline/Wireless, aerial available |
|---------------------|----------------------|---------|-------------------------------------|
| C2                  | 37.585474 -80.563566 | 100/100 | Wireline/Wireless, aerial available |
| С3                  | 37.585604 -80.563525 | 100/100 | Wireline/Wireless, aerial available |
| C4                  | 37.585816 -80.563432 | 100/100 | Wireline/Wireless, aerial available |
| C5                  | 37.585973 -80.563605 | 100/100 | Wireline/Wireless, aerial available |
| C6                  | 37.590065 -80.563843 | 100/100 | Wireline/Wireless, aerial available |
| С7                  | 37.585765 -80.563884 | 100/100 | Wireline/Wireless, aerial available |
| C8                  | 37.585962 -80.564327 | 100/100 | Wireline/Wireless, aerial available |
| C9                  | 37.585907 -80.564697 | 100/100 | Wireline/Wireless, aerial available |
| C10                 | 37.585880 -80.565210 | 100/100 | Wireline/Wireless, aerial available |
| C11                 | 37.585910 -80.565499 | 100/100 | Wireline/Wireless, aerial available |
| C12                 | 37.585931 -80.565590 | 100/100 | Wireline/Wireless, aerial available |
| C13                 | 37.590129 -80.565807 | 100/100 | Wireline/Wireless, aerial available |
| C14                 | 37.594183 -80.571717 | 100/100 | Wireline/Wireless, aerial available |
| C15                 | 37.594333 -80.571756 | 100/100 | Wireline/Wireless, aerial available |
| C16                 | 37.594583 -80.571543 | 100/100 | Wireline/Wireless, aerial available |
| C17                 | 37.594668 -80.571686 | 100/100 | Wireline/Wireless, aerial available |
| C18                 | 37.594814 -80.571755 | 100/100 | Wireline/Wireless, aerial available |
| C19                 | 37.594744 -80.571484 | 100/100 | Wireline/Wireless, aerial available |
| C20                 | 37.594618 -80.571413 | 100/100 | Wireline/Wireless, aerial available |
| C21                 | 37.595065 -80.571386 | 100/100 | Wireline/Wireless, aerial available |
| C22                 | 37.595117 -80.571440 | 100/100 | Wireline/Wireless, aerial available |
| C23                 | 37.595159 -80.571492 | 100/100 | Wireline/Wireless, aerial available |
| C24                 | 37.595194 -80.571585 | 100/100 | Wireline/Wireless, aerial available |
| C25                 | 37.595297 -80.571612 | 100/100 | Wireline/Wireless, aerial available |
| C26                 | 37.595290 -80.571531 | 100/100 | Wireline/Wireless, aerial available |
| C27                 | 37.595255 -80.571492 | 100/100 | Wireline/Wireless, aerial available |
| C28                 | 37.595100 -80.571296 | 100/100 | Wireline/Wireless, aerial available |
| - Campgrounds       |                      |         |                                     |
| Primary Campgrounds | 52 sites             | 100/100 | Wireline/Wireless, aerial available |

| Coordinates                | 38.002072 -80.565925         |         |                   |
|----------------------------|------------------------------|---------|-------------------|
| Electrical Service         | Electric service to 28 sites |         |                   |
| Shower/Toilet facilities 1 | 38.002126 -80.565963         |         |                   |
| Tent Campgrounds           | 38.002886 -80.565729         | 100/100 | Wireline/Wireless |
| Shower/Toilet facilities   | No facilities                |         |                   |
| Sugar Camp Run             | 37.582725 -80.580533         | 100/100 | Wireline/Wireless |
| Shower/Toilet facilities   | 37.582804 -80.580064         |         |                   |
| Trails                     |                              |         |                   |
| Connector                  | .01 Miles                    | 25/3    | Wireless          |
| Island In the Sky          | .50 Miles                    | 25/3    | Wireless          |
| Lake View                  | 1.00 Miles                   | 25/3    | Wireless          |
| Manns Creek Gorge          | 2.00 Miles                   | 25/3    | Wireless          |
| Mountain Heath             | .25 Miles                    | 25/3    | Wireless          |
| Narrow Gauge               | 2.50 Miles                   | 25/3    | Wireless          |
| North Slope                | .50 Miles                    | 25/3    | Wireless          |
| Old Pond                   | 1.50 Miles                   | 25/3    | Wireless          |
| Ridge Top                  | 2.00 Miles                   | 25/3    | Wireless          |
| Rocky                      | .50 Miles                    | 25/3    | Wireless          |
| Short Cut                  | .06 Miles                    | 25/3    | Wireless          |
| Skyline                    | 2.00 Miles                   | 25/3    | Wireless          |
| Triple Creek               | 1.00 Miles                   | 25/3    | Wireless          |
| Twin Hollow                | .50 Miles                    | 25/3    | Wireless          |
| Wilderness                 | 1.50 Miles                   | 25/3    | Wireless          |

Babcock State Park Details

Babcock State Park Map

Babcock State Park Address Classifications Map