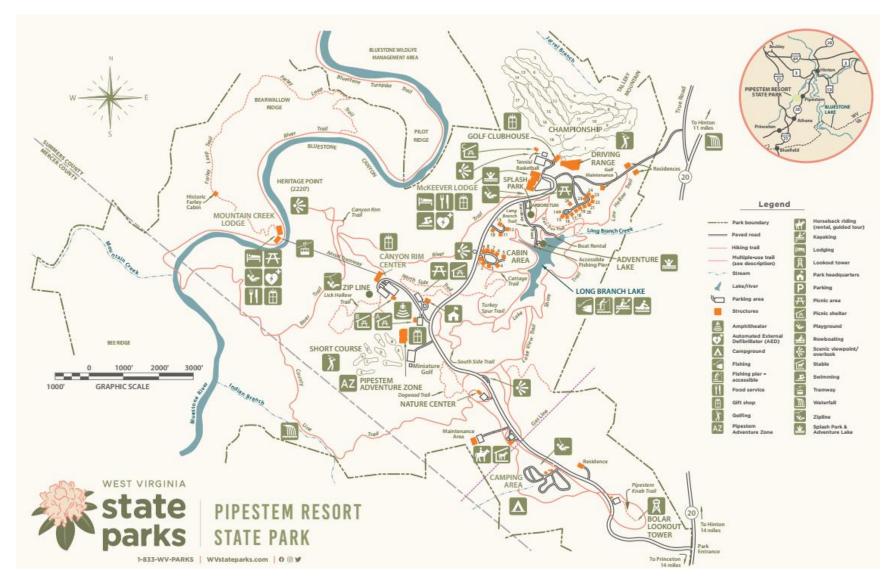

## Attachment 4 Pipestem Resort State Park Priority #4

|                                    |                                | Needs   | Potential delivery method           |
|------------------------------------|--------------------------------|---------|-------------------------------------|
| Priority                           | 4                              |         |                                     |
| County                             | Summers                        |         |                                     |
| Park Name                          | Pipestem Resort                |         |                                     |
| City                               | Pipestem                       |         |                                     |
| SqMi                               | 6.58 SqMi                      |         |                                     |
| Acres                              | 4,209.00 Acres                 |         |                                     |
| Roads                              |                                |         |                                     |
|                                    | Highway 18/2                   |         |                                     |
|                                    | Pipestem Drive                 |         |                                     |
| Facilities                         |                                |         |                                     |
| - Headquarters                     | 37.315737 -80.593747           | 1G/1G   | Wireline/Wireless                   |
| - Maintenance Facility             | 37.311559 -80.591732           | 100/100 | Wireline/Wireless                   |
| - Superintendent House             | 37.310873 -80.584136           | 100/100 | Wireline/Wireless, aerial available |
| - Assistant Superintendent House   | 37.323801 -80.582325           | 100/100 | Wireline/Wireless                   |
| - Lodge Coordinator Residence      | 37.323615 -80.582079           | 100/100 | Wireline/Wireless                   |
| - Ranger Residence                 | 37.312999 -80.584759           | 100/100 | Wireline/Wireless                   |
| - McKeever Lodge                   | 37.323096 -80.585813           | 1G/1G   | Wireline/Wireless                   |
| - Golf Course Club House           | 37.323718 -80.585179           | 100/100 | Wireline/Wireless                   |
| - Golf Course Maintenance Facility | 37.323238 -80.583593           | 100/100 | Wireline/Wireless, aerial available |
| - Tennis & Basketball Courts       | 37.324038 -80.585641           | 100/100 | Wireline/Wireless                   |
| - Splash Park                      | 37.322590 -80.585893           | 100/100 | Wireline/Wireless                   |
| - Amphitheater                     | 37.315244 -80.594475           | 100/100 | Wireline/Wireless                   |
| - Disc & Miniature Golf Courses    | 37.314688 -80.594784           | 100/100 | Wireline/Wireless                   |
| - Canyon Rim Center                | 37.320328 -80.595618           | 1G/1G   | Fiber present, no requirements      |
| ZipLine/Aerial Tram                | Service from Canyon Rim Center |         |                                     |
| - Mountain Creek Lodge             | 37.321629 -80.003208           | 1G/1G   | Wireline, aerial available          |
| - Nature Center                    | 37.313113 -80.592281           | 100/100 | Wireline/Wireless                   |
| - Horse Stables                    | 37.311573 -80.590718           | 100/100 | Wireline/Wireless                   |

| - Lookout Tower | 37.305200 -80.582149 | 100/100          | Wireline/Wireless                     |
|-----------------|----------------------|------------------|---------------------------------------|
| - Cabins        |                      |                  |                                       |
| C1              | 37.321070 -80.591796 | 50/30 (existing) | Coaxial Underground, aerial available |
| C2              | 37.320969 -80.591622 | 50/30 (existing) | Coaxial Underground, aerial available |
| С3              | 37.320868 -80.591469 | 50/30 (existing) | Coaxial Underground, aerial available |
| C4              | 37.320885 -80.591277 | 50/30 (existing) | Coaxial Underground, aerial available |
| C5              | 37.320966 -80.591114 | 50/30 (existing) | Coaxial Underground, aerial available |
| C6              | 37.321023 -80.591288 | 50/30 (existing) | Coaxial Underground, aerial available |
| С7              | 37.321156 -80.591497 | 50/30 (existing) | Coaxial Underground, aerial available |
| C8              | 37.321227 -80.591691 | 50/30 (existing) | Coaxial Underground, aerial available |
| C9              | 37.321269 -80.591848 | 50/30 (existing) | Coaxial Underground, aerial available |
| C10             | 37.321950 -80.591332 | 50/30 (existing) | Coaxial Underground, aerial available |
| C11             | 37.321856 -80.591169 | 50/30 (existing) | Coaxial Underground, aerial available |
| C12             | 37.321880 -80.591038 | 50/30 (existing) | Coaxial Underground, aerial available |
| C13             | 37.322051 -80.591102 | 50/30 (existing) | Coaxial Underground, aerial available |
| C14             | 37.322122 -80.585354 | 50/30 (existing) | Coaxial Underground, aerial available |
| C15             | 37.322037 -80.585404 | 50/30 (existing) | Coaxial Underground, aerial available |
| C16             | 37.321944 -80.585337 | 50/30 (existing) | Coaxial Underground, aerial available |
| C17             | 37.321963 -80.585137 | 50/30 (existing) | Coaxial Underground, aerial available |
| C18             | 37.322096 -80.584995 | 50/30 (existing) | Coaxial Underground, aerial available |
| C19             | 37.322172 -80.584809 | 50/30 (existing) | Coaxial Underground, aerial available |
| C20             | 37.322202 -80.584608 | 50/30 (existing) | Coaxial Underground, aerial available |
| C21             | 37.322250 -80.584401 | 50/30 (existing) | Coaxial Underground, aerial available |
| C22             | 37.322335 -80.584214 | 50/30 (existing) | Coaxial Underground, aerial available |
| C23             | 37.322492 -80.584261 | 50/30 (existing) | Coaxial Underground, aerial available |
| C24             | 37.322604 -80.584417 | 50/30 (existing) | Coaxial Underground, aerial available |
| C25             | 37.322393 -80.584451 | 50/30 (existing) | Coaxial Underground, aerial available |
| C26             | 37.322315 -80.584936 | 50/30 (existing) | Coaxial Underground, aerial available |
| - Campgrounds   | 82 slots             | 100/100          | Wireless                              |
| Coordinates     | 37.310681 -80.585605 |                  |                                       |

| Electrical Service          | Electrical service in 82 slots |         | Underground |
|-----------------------------|--------------------------------|---------|-------------|
| Campground Check-in Station | 37.310910 -80.585392           | 100/100 | Wireless    |
| Campground Store            | 37.310783 -80.585587           | 100/100 | Wireless    |
| Shower/Toilet facilities    | 37.310810 -80.585533           |         |             |
| Trails                      |                                |         |             |
| Lake Shore                  | 2.20 Miles                     | 25/3    | Wireless    |
| Bluestone Turnpike          | 8.50 Miles                     | 25/3    | Wireless    |
| Canyon Rim                  | .70 Miles                      | 25/3    | Wireless    |
| Cottage                     | .70 Miles                      | 25/3    | Wireless    |
| County Line                 | 1.90 Miles                     | 25/3    | Wireless    |
| Dogwood                     | .60 Miles                      | 25/3    | Wireless    |
| Farley Loop                 | 3.00 Miles                     | 25/3    | Wireless    |
| Lake View                   | .40 Miles                      | 25/3    | Wireless    |
| Law Hollow                  | .50 Miles                      | 25/3    | Wireless    |
| Lick Hollow                 | 1.60 Miles                     | 25/3    | Wireless    |
| Long Branch                 | .30 Miles                      | 25/3    | Wireless    |
| North Side                  | .30 Miles                      | 25/3    | Wireless    |
| Turkey Spur                 | 1.00 Miles                     | 25/3    | Wireless    |
| River                       | 5.25 Miles                     | 25/3    | Wireless    |
| South Side                  | .60 Miles                      | 25/3    | Wireless    |

Pipestem Resort State Park Details

Pipestem Resort State Park Map

Pipestem Resort State Park Address Classifications