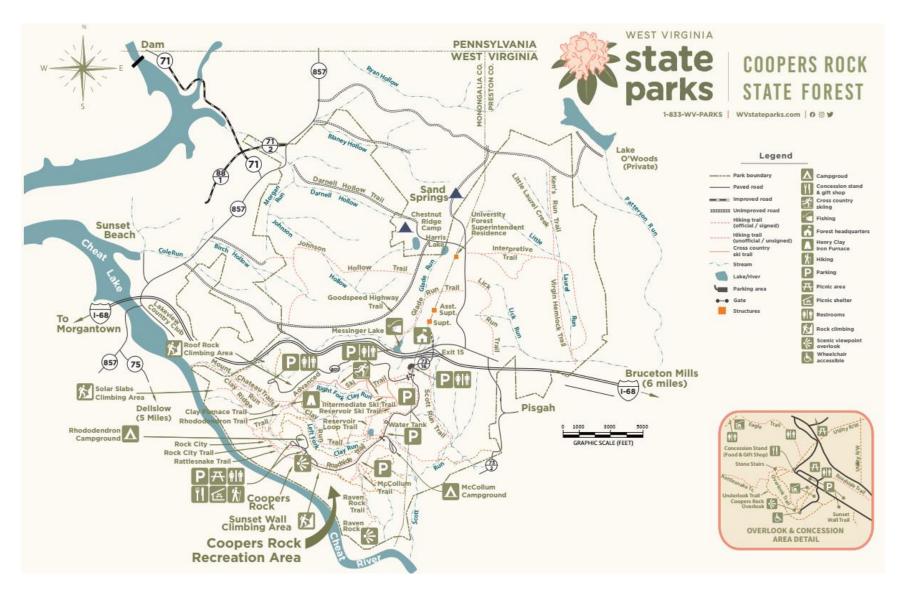

# Attachment 6 Coopers Rock State Park Priority #6

|                                  |                              | Needs   | Potential delivery method |
|----------------------------------|------------------------------|---------|---------------------------|
| Priority                         | 6                            | iveeus  | Potential delivery method |
| County                           | Monongalia                   |         |                           |
| Park Name                        | Coopers Rock State Park      |         |                           |
| City                             | Bruceton Mills               |         |                           |
| SqMi                             | 20.70 SqMi                   |         |                           |
| Acres                            | 13,250.00 Acres              |         |                           |
| Roads                            | 13,230.00 Acres              |         |                           |
| Noaus                            | Interstate 68                |         |                           |
|                                  |                              |         |                           |
|                                  | Highway 73                   |         |                           |
|                                  | Highway 73/1                 |         |                           |
|                                  | Highway 73/2                 |         |                           |
|                                  | Highway 73/12                |         |                           |
|                                  | Highway 73/16                |         |                           |
| Facilities                       |                              |         |                           |
| - Headquarters                   |                              | 1G/1G   | Wireline                  |
| - Maintenance Facility           |                              | 100/100 | Wireline/Wireless         |
| - Superintendent House           |                              | 100/100 | Wireline/Wireless         |
| - Assistant Superintendent House |                              | 100/100 | Wireline/Wireless         |
| - Gift Shop                      | 39.381704 -79.485691         | 100/100 | Wireline/Wireless         |
| - Cabins                         | N/A                          |         |                           |
| - Campgrounds                    |                              |         |                           |
| McCollum                         | 25 sites                     | 100/100 | Wireless                  |
| Coordinates                      | 39.382136 -79.472970         |         |                           |
| Electrical Service               | Electric service at 25 sites |         |                           |
| Shower/Toilet facilities 1       | 39.382057 -79.473249         |         |                           |
| Rhododendron                     | 25 sites                     | 100/100 | Wireless                  |
| Coordinates                      | 39.382218 -79.485210         |         |                           |
| Electrical Service               | No electrical services       |         |                           |

| Shower/Toilet facilities | No facilities |      |          |
|--------------------------|---------------|------|----------|
| Trails                   |               |      |          |
| Clay Furnace             | .80 Miles     | 25/3 | Wireless |
| Clay Run                 | 1.80 Miles    | 25/3 | Wireless |
| Darnell Hollow           | 4.00 Miles    | 25/3 | Wireless |
| Eagle                    | .30 Miles     | 25/3 | Wireless |
| Glade Run                | 1.50 Miles    | 25/3 | Wireless |
| Goodspeed Highway        | 3.00 Miles    | 25/3 | Wireless |
| Johnson Hollow           | 3.00 Miles    | 25/3 | Wireless |
| Ken's Run                | 4.50 Miles    | 25/3 | Wireless |
| Lick Run                 | 1.80 Miles    | 25/3 | Wireless |
| McCollum                 | 1.00 Miles    | 25/3 | Wireless |
| Mont Chateau             | 2.60 Miles    | 25/3 | Wireless |
| Rattlesnake              | .70 Miles     | 25/3 | Wireless |
| Ravens Rock              | 1.50 Miles    | 25/3 | Wireless |
| Reservoir Loop           | .70 Miles     | 25/3 | Wireless |
| Rhododendron             | 1.00 Miles    | 25/3 | Wireless |
| Ridge                    | 1.50 Miles    | 25/3 | Wireless |
| Rock City                | 1.00 Miles    | 25/3 | Wireless |
| Roadside                 | 3.00 Miles    | 25/3 | Wireless |
| Scott Run                | 2.50 Miles    | 25/3 | Wireless |
| Underlook                | .20 Miles     | 25/3 | Wireless |
| Virgin Hemlock           | 1.20 Miles    | 25/3 | Wireless |
| Ski Trails               |               |      |          |
| Intermediate             | .60 Miles     | 25/3 | Wireless |
| Advanced                 | 2.30 Miles    | 25/3 | Wireless |
| Reservior                | .80 Miles     | 25/3 | Wireless |

Coopers State Park Details

Coopers Rock State Park Map

Coopers Rock State Park Address Classifications Map