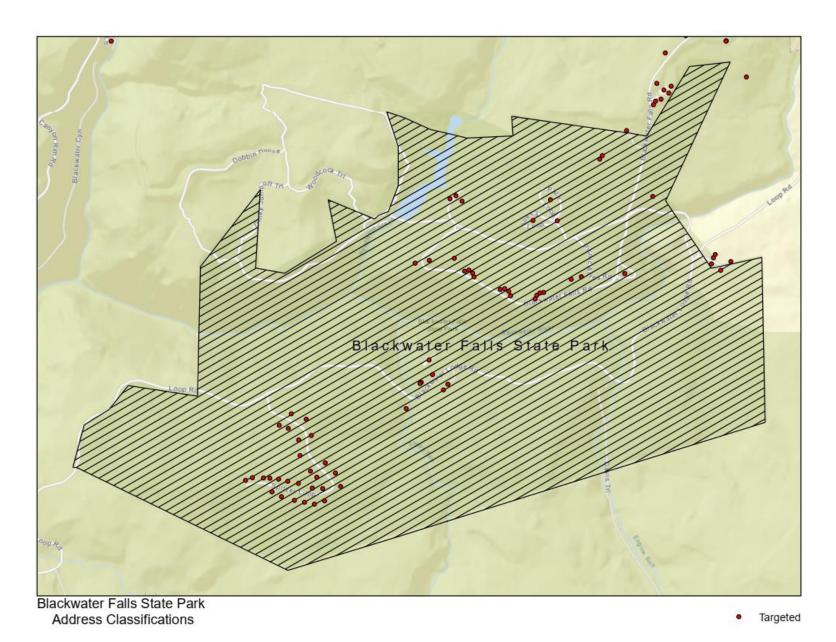

Blackwater Falls State Park Details

Blackwater Falls State Park Map

Blackwater Falls State Park Address Classifications Map