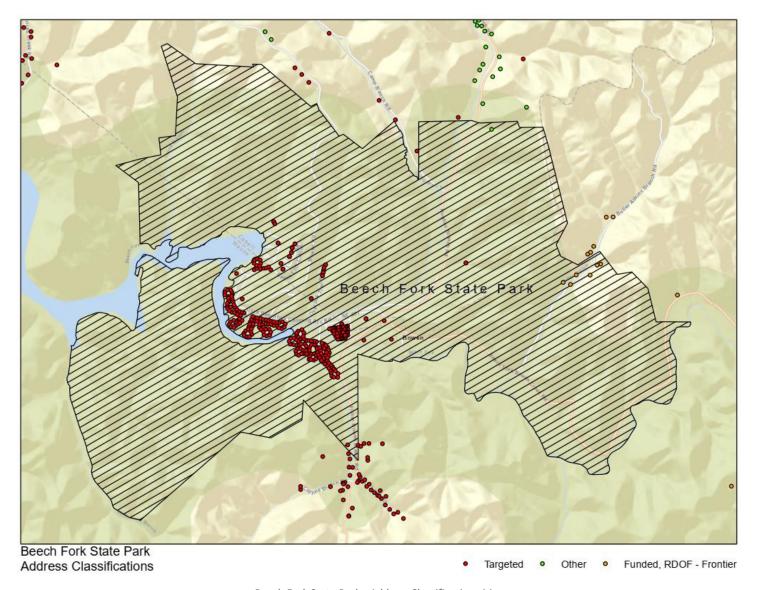

Beech Fork State Park Details

Beech Fork State Park Map

Beech Fork State Park - Address Classifications Map