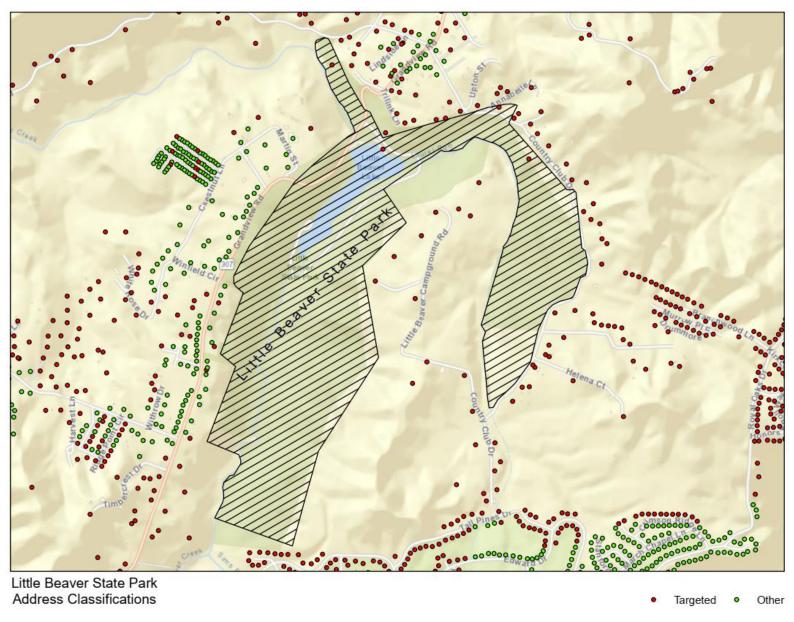

Little Beaver State Park Details

Little Beaver State Park Map

Little Beaver State Park Address Classification Map