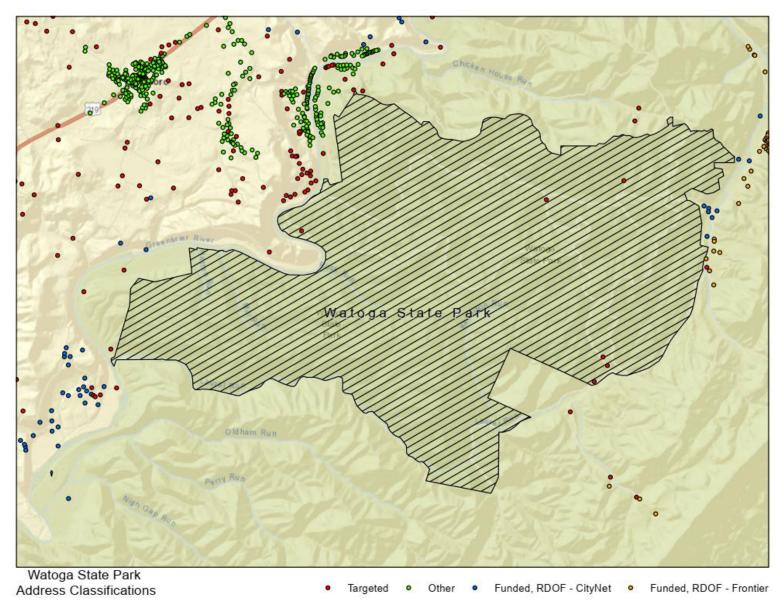

Watoga State Park Details

Watoga State Park Map

Watoga State Park Address Classification Map

Watoga State Park - Riverside Campgrounds Map

Watoga State Park – Beaver Creek Campgrounds Map