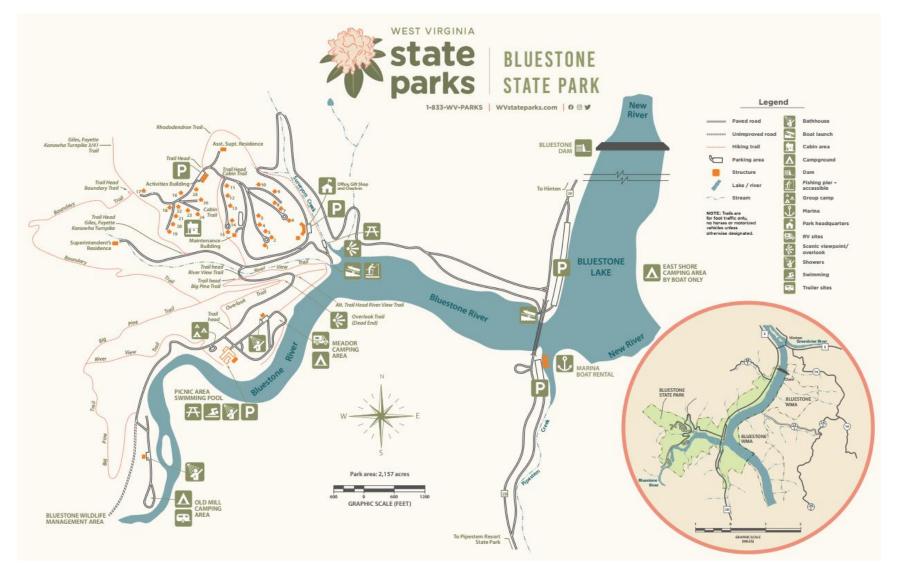

# Attachment 5 Bluestone State Park Priority #5

|                                  |                      | Needs   | Potential delivery method           |
|----------------------------------|----------------------|---------|-------------------------------------|
| Priority                         | 5                    |         |                                     |
| County                           | Summers              |         |                                     |
| Park Name                        | Bluestone State Park |         |                                     |
| City                             | Hinton               |         |                                     |
| SqMi                             | 4.52 SqMi            |         |                                     |
| Acres                            | 2,890.00 Acres       |         |                                     |
| Roads                            |                      |         |                                     |
|                                  | Highway 20/2         |         |                                     |
| Facilities                       |                      |         |                                     |
| - Headquarters                   | 37.365995 -80.555946 | 1G/1G   | Wireline/Wireless, aerial available |
| - Maintenance Facility           | 37.365784 -80.561707 | 100/100 | Wireline/Wireless, aerial available |
| - Superintendent House           | 37.365988 -80.564749 | 100/100 | Wireline/Wireless, aerial available |
| - Assistant Superintendent House | 37.371551 -80.562033 | 100/100 | Wireline/Wireless, aerial available |
| - Activities Building            | 37.371212 -80.562319 | 1G/1G   | Wireline/Wireless, aerial available |
| - Boat Launch                    | 37.365485 -80.555218 | 100/100 | Wireline/Wireless, aerial available |
| - Marina                         | 37.363202 -80.550149 | 100/100 | Wireline/Wireless, aerial available |
| - Cabins                         |                      |         |                                     |
| C1                               | 37.365815 -80.561040 | 100/100 | Wireline/Wireless, aerial available |
| C2                               | 37.365976 -80.560807 | 100/100 | Wireline/Wireless, aerial available |
| C3                               | 37.370081 -80.560927 | 100/100 | Wireline/Wireless, aerial available |
| C4                               | 37.370225 -80.561046 | 100/100 | Wireline/Wireless, aerial available |
| C5                               | 37.370394 -80.561113 | 100/100 | Wireline/Wireless, aerial available |
| C6                               | 37.370367 -80.560369 | 100/100 | Wireline/Wireless, aerial available |
| С7                               | 37.370518 -80.560534 | 100/100 | Wireline/Wireless, aerial available |
| C8                               | 37.370632 -80.560697 | 100/100 | Wireline/Wireless, aerial available |
| C9                               | 37.370728 -80.560878 | 100/100 | Wireline/Wireless, aerial available |
| C10                              | 37.370789 -80.561090 | 100/100 | Wireline/Wireless, aerial available |
| C11                              | 37.370952 -80.561839 | 100/100 | Wireline/Wireless, aerial available |

| C12                        | 37.370771 -80.561858           | 100/100 | Wireline/Wireless, aerial available |
|----------------------------|--------------------------------|---------|-------------------------------------|
| C13                        | 37.370606 -80.561825           | 100/100 | Wireline/Wireless, aerial available |
| C14                        | 37.370363 -80.561812           | 100/100 | Wireline/Wireless, aerial available |
| C15                        | 37.370204 -80.561818           | 100/100 | Wireline/Wireless, aerial available |
| C16                        | 37.370822 -80.562921           | 100/100 | Wireline/Wireless, aerial available |
| C17                        | 37.370717 -80.563338           | 100/100 | Wireline/Wireless, aerial available |
| C18                        | 37.370540 -80.563219           | 100/100 | Wireline/Wireless, aerial available |
| C19                        | 37.370110 -80.563267           | 100/100 | Wireline/Wireless, aerial available |
| C20                        | 37.370254 -80.563195           | 100/100 | Wireline/Wireless, aerial available |
| C21                        | 37.370395 -80.563114           | 100/100 | Wireline/Wireless, aerial available |
| C22                        | 37.370577 -80.562999           | 100/100 | Wireline/Wireless, aerial available |
| C23                        | 37.370525 -80.562790           | 100/100 | Wireline/Wireless, aerial available |
| C24                        | 37.370465 -80.562615           | 100/100 | Wireline/Wireless, aerial available |
| C25                        | 37.370690 -80.562676           | 100/100 | Wireline/Wireless, aerial available |
| - Campgrounds              |                                |         |                                     |
| Meador                     | 32 sites                       | 100/100 | Wireline/Wireless                   |
| Coordinates                | 37.363987 -80.561198           |         |                                     |
| Electrical Service         | Electrical service in 22 slots |         | Underground                         |
| <b>Swimming Pool</b>       | 37.363660 -80.561835           |         |                                     |
| Shower/Toilet facilities 1 | 37.363684 -80.561673           |         |                                     |
| Shower/Toilet facilities 2 | 37.364241 -80.561141           |         |                                     |
| Old Mill                   | 44 sites                       | 100/100 | Wireline/Wireless                   |
| Coordinates                | 37.362455 -80.563888           |         |                                     |
| Electrical Service         | No electrical service          |         |                                     |
| Shower/Toilet facilities   | 37.361729 -80.563830           |         |                                     |
| Tent Area                  | 5 sites                        | 100/100 | Wireline/Wireless                   |
| Coordinates                | 37.363864 -80.561876           |         |                                     |
| <b>Electrical Service</b>  | No electrical service          |         |                                     |
| Shower/Toilet facilities   | No facilities                  |         |                                     |
| East Shore                 | 39 sites                       | 100/100 | Wireline/Wireless                   |

| Coordinates              | 37.365041 -80.551205  |      |          |
|--------------------------|-----------------------|------|----------|
| Electrical Service       | No electrical service |      |          |
| Shower/Toilet facilities | No facilities         |      |          |
| Trails                   |                       |      |          |
| Big Pine                 | 1.70 Miles            | 25/3 | Wireless |
| Boundary                 | 2.00 Miles            | 25/3 | Wireless |
| Cabin                    | .40 Miles             | 25/3 | Wireless |
| Giles, Fayette, Kanawha  | 1.00 Miles            | 25/3 | Wireless |
| Overlook                 | .50 Miles             | 25/3 | Wireless |
| Riverview                | 1.60 Miles            | 25/3 | Wireless |
| Rhododendron             | .80 Miles             | 25/3 | Wireless |

Bluestone State Park Details

Bluestone State Park Map

Bluestone State Park Address Classification Map