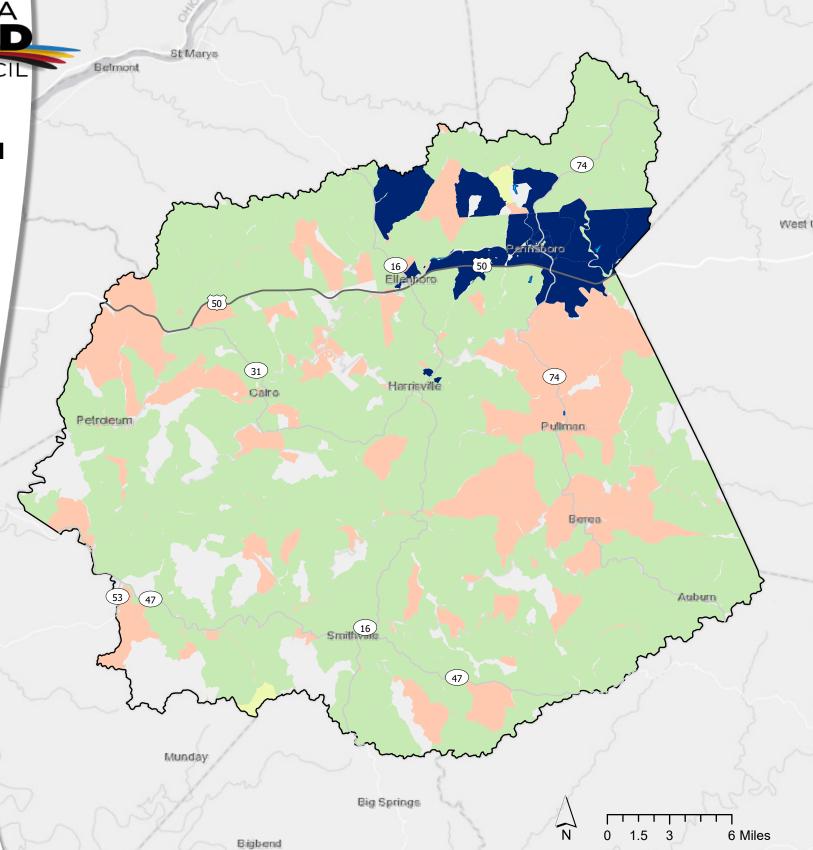

## Ritchie County West Virginia Broadband Fixed Wireline Speeds

As advertised by providers for consumers Provided by FCC Form 477

## **Download Speed Tiers MBPS**

1000 and higher

300 - 1000

100 - 300

25 - 100

10 - 25

Less than 10

No Service With Population

Unshaded areas have no population

Date: 1/15/2020 3:10 PMProjection: Web Mercator Author: CarolAnn Williams carolann.williams@ww.gov Credits: West Virginia Broadband Enhancement Council, West Virginia Development Office West Virginia Geological Survey, CostOuest, Tilson, ESRI, FCC Form 477