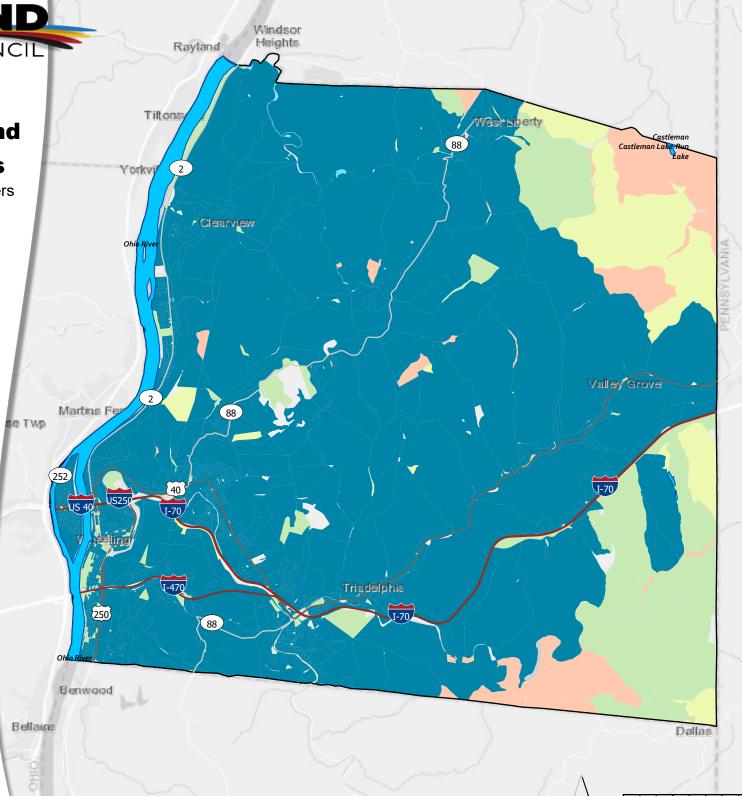

## Ohio County West Virginia Broadband Fixed Wireline Speeds

As advertised by providers for consumers Provided by FCC Form 477

## **Download Speed Tiers MBPS**

1000 and higher

300 - 1000

100 - 300

25 - 100

10 - 25

Less than 10

No Service With Population

Unshaded areas have no population

Date: 1/15/2020 3:10 PMProjection: Web Mercator Author: CarolAnn Williams carolann.williams@ww.gov Credits: West Virginia Broadband Enhancement Council, West Virginia Development Office West Virginia Geological Survey, CostQuest, Tilson, ESRI, FCC Form 477

Bethany:

0.75 1.5

3 Miles