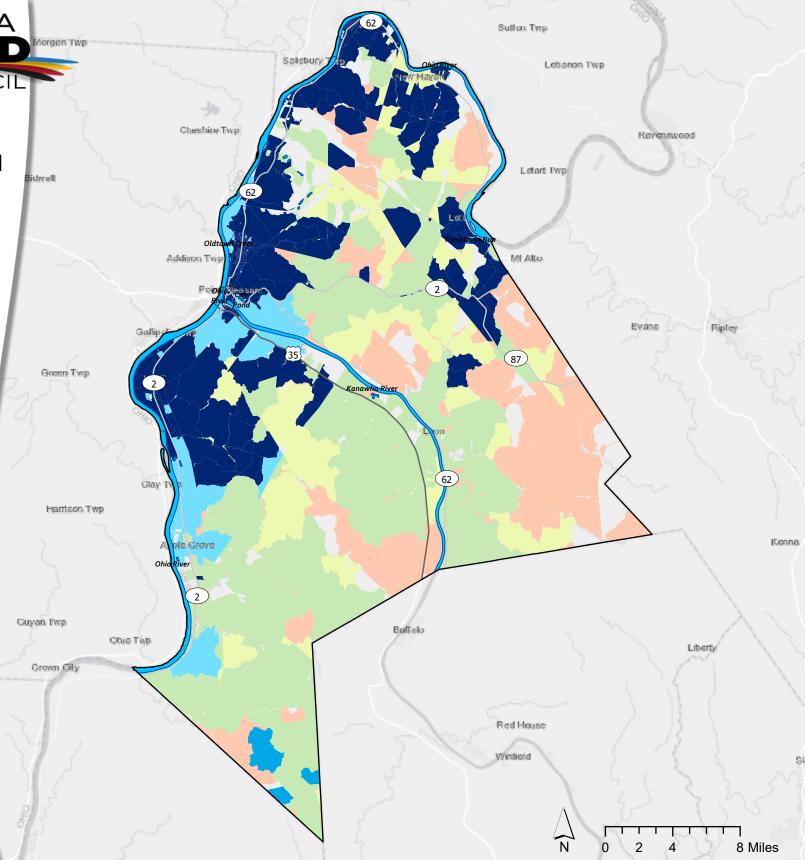

## Mason County West Virginia Broadband Fixed Wireline Speeds

As advertised by providers for consumers Provided by FCC Form 477

## **Download Speed Tiers MBPS**

1000 and higher

300 - 1000

100 - 300

25 - 100

10 - 25

Less than 10

No Service With Population

Unshaded areas have no population

Date: 1/15/2020 2:45 PMProjection: Web Mercator Author: CarolAnn Williams carolann.williams@ww.gov Credits: West Virginia Broadband Enhancement Council, West Virginia Development Office West Virginia Geological Survey, CostQuest, Tilson, ESRI, FCC Form 477