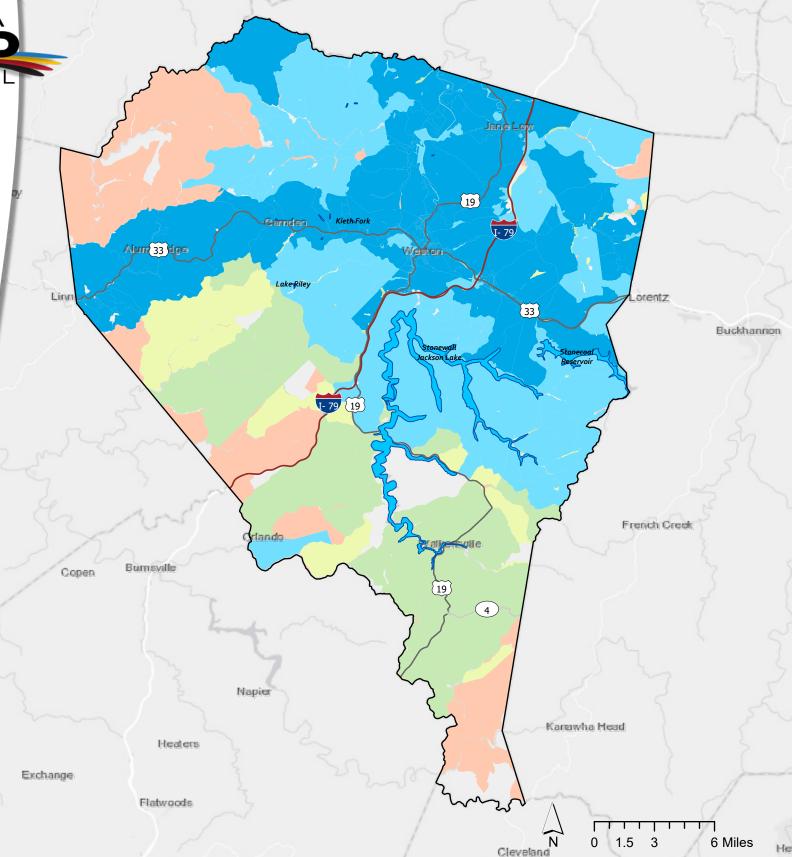

## Lewis County West Virginia Broadband Fixed Wireline Speeds

As advertised by providers for consumers Provided by FCC Form 477

## **Download Speed Tiers MBPS**

1000 and higher

300 - 1000

100 - 300

25 - 100

10 - 25

Less than 10

No Service With Population

Unshaded areas have no population

Date: 1/15/2020 2:30 PMProjection: Web Mercator Author: CarolAnn Williams carolann.williams@ww.gov Credits: West Virginia Broadband Enhancement Council, West Virginia Development Office West Virginia Geological Survey, CostOuest, Tilson, ESRI, FCC Form 477