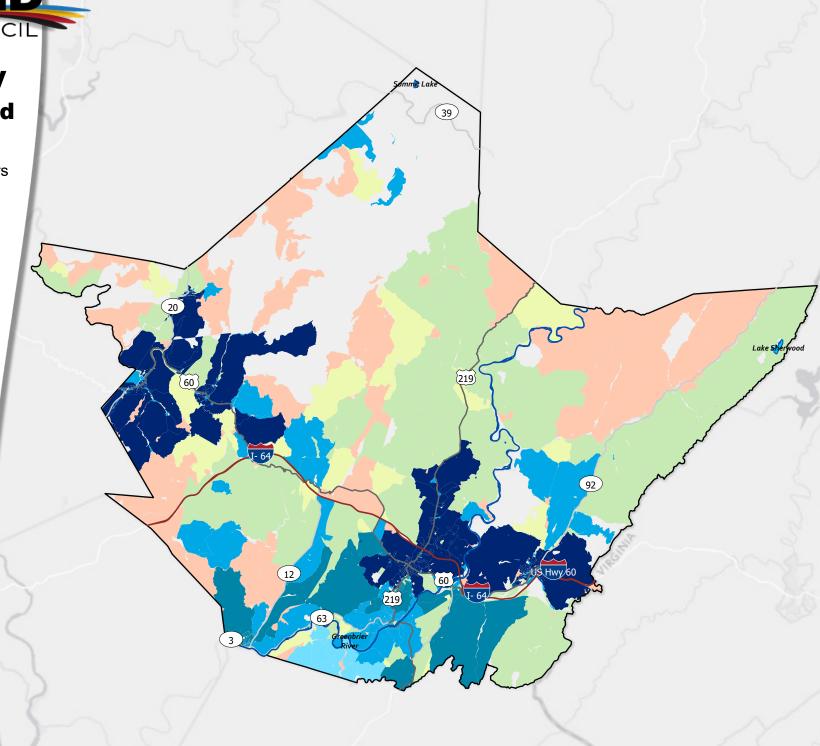

## Greenbrier County West Virginia Broadband Fixed Wireline Speeds

As advertised by providers for consumers Provided by FCC Form 477

## **Download Speed Tiers MBPS**

1000 and higher

300 - 1000

100 - 300

25 - 100

10 - 25

Less than 10

No Service With Population

Unshaded areas have no population

Date: 1/15/2020 1:18 PMProjection: Web Mercator Author: CarolAnn Williams carolann.williams@ww.gov Credits: West Virginia Broadband Enhancement Council, West Virginia Development Office West Virginia Geological Survey, CostQuest, Tilson, ESRI, FCC Form 477