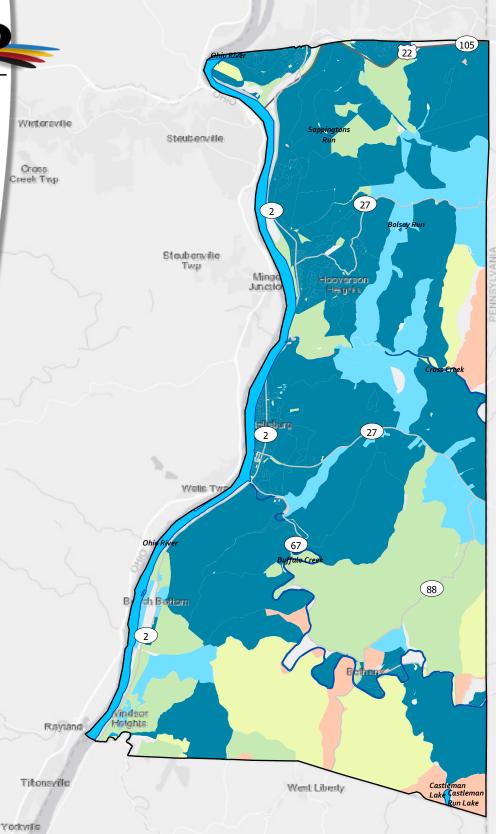

## Brooke County West Virginia Broadband Fixed Wireline Speeds

As advertised by providers for consumers
Provided by FCC Form 477

## **Download Speed Tiers MBPS**

1000 and higher

300 - 1000

100 - 300

25 - 100

10 - 25

Less than 10

No Service With Population

Unshaded areas have no population

Date: 1/15/2020 1:18 PMProjection: Web Mercator Author: CarolAnn Williams carolann.williams@ww.gov Credits: West Virginia Broadband Enhancement Council, West Virginia Development Office West Virginia Geological Survey, CostQuest, Tilson, ESRI, FCC Form 477