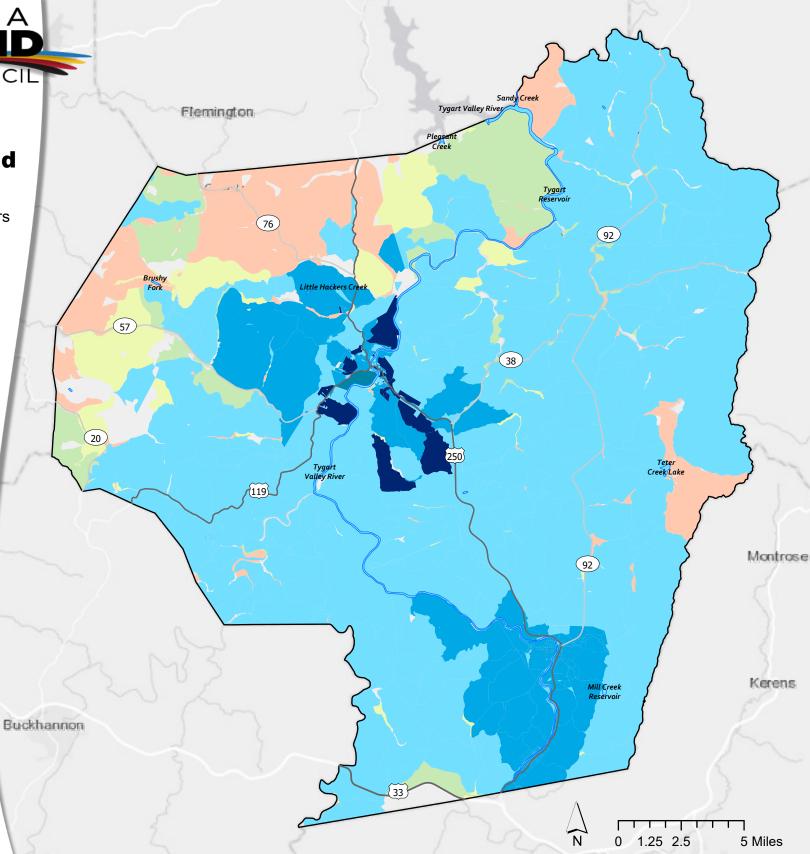

## Barbour County West Virginia Broadband Fixed Wireline Speeds

As advertised by providers for consumers Provided by FCC Form 477

## **Download Speed Tiers MBPS**

1000 and higher

300 - 1000

100 - 300

25 - 100

10 - 25

Less than 10

No Service With Population

Unshaded areas have no population

Date: 1/15/2020 1:18 PMProjection: Web Mercator Author: CarolAnn Williams carolann.williams@ww.gov Credits: West Virginia Broadband Enhancement Council, West Virginia Development Office West Virginia Geological Survey, CostOuest, Tilson, ESRI, FCC Form 477